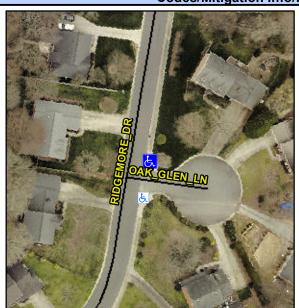

## Access Compliance Report Public Rights-of-Way (Curb Ramps)

Intersection ID: N/AMain Street:RIDGEMORE\_DRCross Street:OAK\_GLEN\_LNLocation:NEADA ID: 4FA7862C79FDRamp Type:PerpDiagInitial Pass/Fail:FailOverall Compliance:NoSeverity Score:25