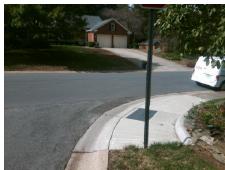

Remove & Replace Curb Ramp With
Two New Directional Ramps or
Equivalent.

Surveyor Notes:

N/A

PROW/ADA:

Not Found, R304.5.3

Total Cost: \$ 3200.00

| Field Measurements/Component Compliance |        |                       |      |                    |                             |      |
|-----------------------------------------|--------|-----------------------|------|--------------------|-----------------------------|------|
| Compliance Description                  |        | Data                  | Comp | liance Description | Data                        |      |
|                                         | N/A    | Ramp Length (in)      | 55.0 | Yes                | Ramp Slope (%)              | 6.8  |
|                                         | Yes    | Ramp Width (in)       | 48.0 | No                 | Ramp XSlope (%)             | 9.8  |
| ١                                       | N/A    | Flare Type LT         | N/A  | N/A                | Flare Type RT               | N/A  |
|                                         | N/A    | Flare Slope LT (%)    | N/A  | N/A                | Flare Slope RT (%)          | N/A  |
|                                         | N/A    | Flare Traversable LT? | N/A  | N/A                | Flare Traversable RT?       | N/A  |
|                                         | N/A    | Landing Length (in)   | N/A  | N/A                | DWS Provided?               | N/A  |
|                                         | N/A    | Landing Width (in)    | N/A  | N/A                | DWS Contrast?               | N/A  |
|                                         | N/A    | Landing Slope (%)     | N/A  | N/A                | DWS Length (in)             | N/A  |
|                                         | N/A    | Landing X Slope (%)   | N/A  | N/A                | DWS Full Width?             | N/A  |
|                                         | N/A    | Landing Curb? (Y/N)   | N/A  | N/A                | DWS Offset (in)             | N/A  |
|                                         | N/A    | Shared Landing?       | N/A  |                    |                             |      |
|                                         | N/A    | Gutter Ponding?       | N/A  | N/A                | Gutter Slope (%)            | N/A  |
| ١                                       | N/A    | Gutter Lip Ht (in)    | N/A  | N/A                | Gutter X Slope (%)          | N/A  |
|                                         | N/A    | Painted X Walk1?      | No   | N/A                | Painted X Walk2?            | No   |
|                                         |        | X Walk 1 Direction    | To W |                    | X Walk 2 Direction          | To S |
|                                         | N/A    | X Walk 1 Width (in)   | N/A  | N/A                | X Walk 2 Width (in)         | N/A  |
|                                         |        | X Walk 1 Slope (%)    | 1.3  |                    | X Walk 2 Slope (%)          | 3.2  |
|                                         |        | X Walk 1 X Slope (%)  | 3.4  |                    | X Walk 2 X Slope (%)        | 7.3  |
|                                         | N/A    | Ramp inside XWalk1?   | N/A  | N/A                | Ramp inside XWalk2?         | N/A  |
|                                         |        | Road Slope (%)        | 8.3  | N/A                | Clear Space?                | N/A  |
|                                         |        | Road X Slope (%)      | 1.0  | N/A                | Clear Space to XWalk (in)   | N/A  |
|                                         | N/A    | Any Obstructions?     | N/A  | N/A                | Storm Grate/Utility Hazard? | N/A  |
|                                         |        | Obstruction Type      |      |                    | Storm Grate/Utility Type    |      |
|                                         |        |                       | N/A  |                    |                             | N/A  |
|                                         |        |                       |      | Yes                | Surface Condition? (G/P)    | Good |
| - 4                                     | - 30 M |                       |      |                    |                             |      |