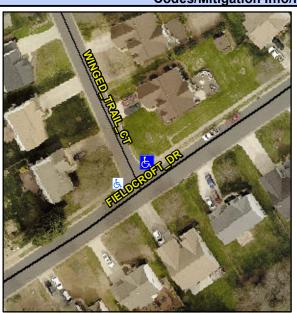

## Access Compliance Report Public Rights-of-Way (Curb Ramps)

Intersection ID: 28223 Main Street: FIELDCROFT\_DR Cross Street: WINGED\_TRAIL\_CT Location: NE

ADA ID: 4FA7F5CAE823 Ramp Type: PerpDiag Initial Pass/Fail: Fail Overall Compliance: No Severity Score: 8.75

Codes/Mitigation Info/Possible Solution

Field Measurements/Component Compliance

Street 1 Name
Stop Condition-Street 2
Street 2 Name
Stop Condition-Street 1

WINGED TRAIL CT StopSign FIELDCROFT DR None Possible Solutions: