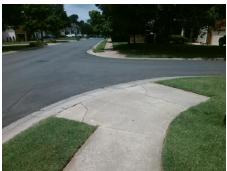

Remove & Replace Curb Ramp With Two New Directional Ramps or Equivalent.

Surveyor Notes:

N/A

PROW/ADA:

Not Found, R304.5.1

Total Cost: \$ 3200.00

|     |                       | Data  | Compliance Description |                             | Data  |
|-----|-----------------------|-------|------------------------|-----------------------------|-------|
| N/A | Ramp Length (in)      | 96.0  | Yes                    | Ramp Slope (%)              | 5.1   |
| No  | Ramp Width (in)       | 45.0  | Yes                    | Ramp XSlope (%)             | 0.7   |
| N/A | Flare Type LT         | N/A   | N/A                    | Flare Type RT               | N/A   |
| N/A | Flare Slope LT (%)    | N/A   | N/A                    | Flare Slope RT (%)          | N/A   |
| N/A | Flare Traversable LT? | N/A   | N/A                    | Flare Traversable RT?       | N/A   |
| N/A | Landing Length (in)   | N/A   | N/A                    | DWS Provided?               | N/A   |
| N/A | Landing Width (in)    | N/A   | N/A                    | DWS Contrast?               | N/A   |
| N/A | Landing Slope (%)     | N/A   | N/A                    | DWS Length (in)             | N/A   |
| N/A | Landing X Slope (%)   | N/A   | N/A                    | DWS Full Width?             | N/A   |
| N/A | Landing Curb? (Y/N)   | N/A   | N/A                    | DWS Offset (in)             | N/A   |
| N/A | Shared Landing?       | N/A   |                        |                             |       |
| N/A | Gutter Ponding?       | N/A   | N/A                    | Gutter Slope (%)            | N/A   |
| N/A | Gutter Lip Ht (in)    | N/A   | N/A                    | Gutter X Slope (%)          | N/A   |
| N/A | Painted X Walk1?      | No    | N/A                    | Painted X Walk2?            | No    |
|     | X Walk 1 Direction    | To SW |                        | X Walk 2 Direction          | To SE |
| N/A | X Walk 1 Width (in)   | N/A   | N/A                    | X Walk 2 Width (in)         | N/A   |
|     | X Walk 1 Slope (%)    | 1.0   |                        | X Walk 2 Slope (%)          | 0.6   |
|     | X Walk 1 X Slope (%)  | 0.0   |                        | X Walk 2 X Slope (%)        | 2.8   |
| N/A | Ramp inside XWalk1?   | N/A   | N/A                    | Ramp inside XWalk2?         | N/A   |
|     | Road Slope (%)        | 0.3   | N/A                    | Clear Space?                | N/A   |
|     | Road X Slope (%)      | 5.1   | N/A                    | Clear Space to XWalk (in)   | N/A   |
| N/A | Any Obstructions?     | N/A   | N/A                    | Storm Grate/Utility Hazard? | N/A   |
|     | Obstruction Type      |       |                        | Storm Grate/Utility Type    |       |
|     |                       | N/A   |                        |                             | N/A   |