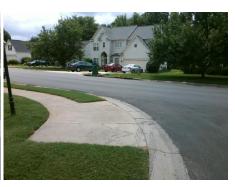

Remove & Replace Curb Ramp With Two New Directional Ramps or Equivalent.

Surveyor Notes:

N/A

PROW/ADA:

Not Found, R304.5.1

Total Cost: \$ 3200.00

|     |                       | Data  | Compliance Description |                             | Data  |
|-----|-----------------------|-------|------------------------|-----------------------------|-------|
| N/A | Ramp Length (in)      | 96.0  | Yes                    | Ramp Slope (%)              | 5.1   |
| No  | Ramp Width (in)       | 45.0  | Yes                    | Ramp XSlope (%)             | 0.7   |
| N/A | Flare Type LT         | N/A   | N/A                    | Flare Type RT               | N/A   |
| N/A | Flare Slope LT (%)    | N/A   | N/A                    | Flare Slope RT (%)          | N/A   |
| N/A | Flare Traversable LT? | N/A   | N/A                    | Flare Traversable RT?       | N/A   |
| N/A | Landing Length (in)   | N/A   | N/A                    | DWS Provided?               | N/A   |
| N/A | Landing Width (in)    | N/A   | N/A                    | DWS Contrast?               | N/A   |
| N/A | Landing Slope (%)     | N/A   | N/A                    | DWS Length (in)             | N/A   |
| N/A | Landing X Slope (%)   | N/A   | N/A                    | DWS Full Width?             | N/A   |
| N/A | Landing Curb? (Y/N)   | N/A   | N/A                    | DWS Offset (in)             | N/A   |
| N/A | Shared Landing?       | N/A   |                        |                             |       |
| N/A | Gutter Ponding?       | N/A   | N/A                    | Gutter Slope (%)            | N/A   |
| N/A | Gutter Lip Ht (in)    | N/A   | N/A                    | Gutter X Slope (%)          | N/A   |
| N/A | Painted X Walk1?      | No    | N/A                    | Painted X Walk2?            | No    |
|     | X Walk 1 Direction    | To SW |                        | X Walk 2 Direction          | To SE |
| N/A | X Walk 1 Width (in)   | N/A   | N/A                    | X Walk 2 Width (in)         | N/A   |
|     | X Walk 1 Slope (%)    | 1.0   |                        | X Walk 2 Slope (%)          | 0.6   |
|     | X Walk 1 X Slope (%)  | 0.0   |                        | X Walk 2 X Slope (%)        | 2.8   |
| N/A | Ramp inside XWalk1?   | N/A   | N/A                    | Ramp inside XWalk2?         | N/A   |
|     | Road Slope (%)        | 0.3   | N/A                    | Clear Space?                | N/A   |
|     | Road X Slope (%)      | 5.1   | N/A                    | Clear Space to XWalk (in)   | N/A   |
| N/A | Any Obstructions?     | N/A   | N/A                    | Storm Grate/Utility Hazard? | N/A   |
|     | Obstruction Type      |       |                        | Storm Grate/Utility Type    |       |
|     |                       | N/A   |                        |                             | N/A   |