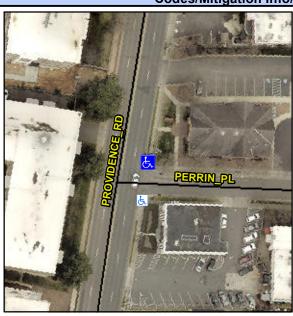

## Access Compliance Report Public Rights-of-Way (Curb Ramps)

Intersection ID: 15663 Main Street: PERRIN\_PL Cross Street: PROVIDENCE\_RD Location: NE

ADA ID: 4FA89B663554 Ramp Type: PerpDiag Initial Pass/Fail: Fail Overall Compliance: No Severity Score: 12.5

**Codes/Mitigation Info/Possible Solution** 

Field Measurements/Component Compliance

Street 1 Name
Stop Condition-Street 2
Street 2 Name
Stop Condition-Street 1

PROVIDENCE RD None PERRIN PL StopSign Possible Solutions: