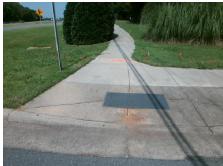

## Field Measurements/Component Compliance

**HEDGELAWN DR** Street 1 Name Stop Condition-Street 2 StopSign N/A Street 2 Name Stop Condition-Street 1 N/A Possible Solutions: Remove & Replace Entire Ramp. Surveyor Notes: N/A PROW/ADA: R304.2.2

Total Cost: 1850.00

Compliance Description Data Compliance Description Data Ramp Length (in) No Ramp Slope (%) N/A 50.0 20.0 Ramp XSlope (%) Yes Ramp Width (in) 48.0 Yes 0.2 N/A N/A Flare Type LT N/A Flare Type RT N/A N/A N/A N/A Flare Slope RT (%) N/A Flare Slope LT (%) N/A Flare Traversable LT? N/A N/A Flare Traversable RT? N/A N/A N/A N/A **DWS Provided?** N/A Landing Length (in) N/A Landing Width (in) N/A N/A **DWS Contrast?** N/A N/A N/A N/A Landing Slope (%) DWS Length (in) N/A N/A Landing X Slope (%) N/A N/A DWS Full Width? N/A N/A Landing Curb? (Y/N) N/A N/A DWS Offset (in) N/A N/A N/A Shared Landing? N/A **Gutter Ponding?** N/A N/A Gutter Slope (%) N/A N/A Gutter Lip Ht (in) N/A N/A Gutter X Slope (%) N/A N/A Painted X Walk1? No N/A Painted X Walk2? N/A X Walk 1 Direction To E X Walk 2 Direction N/A N/A N/A X Walk 1 Width (in) X Walk 2 Width (in) N/A X Walk 1 Slope (%) X Walk 2 Slope (%) N/A 1.8 X Walk 2 X Slope (%) X Walk 1 X Slope (%) 0.1 N/A N/A N/A N/A Ramp inside XWalk2? Ramp inside XWalk1? N/A Road Slope (%) N/A N/A Clear Space? N/A N/A Road X Slope (%) N/A Clear Space to XWalk (in) N/A N/A N/A Any Obstructions? N/A Storm Grate/Utility Hazard? N/A **Obstruction Type** Storm Grate/Utility Type N/A N/A Yes Surface Condition? (G/P) Good