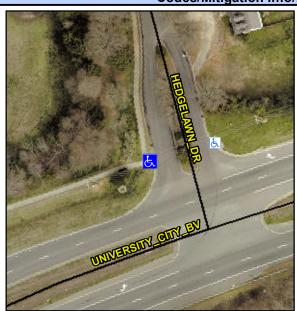

## **Access Compliance Report Public Rights-of-Way** (Curb Ramps)

Intersection ID: 5269 Main Street: HEDGELAWN DR **Cross Street: UNIVERSITY CITY BV** Location: NW **Overall Compliance: No Severity Score:** 25 ADA ID: 4FAA017CC01D Ramp Type: Perp Initial Pass/Fail: Fail