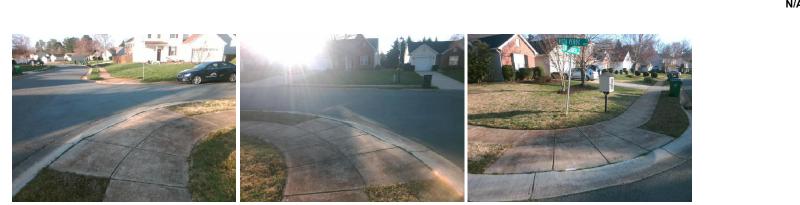

## Access Compliance Report Public Rights-of-Way (Curb Ramps)

| Intersection ID: 30562                  | Main Street: VISTA_VERDE_CT     |                              |         | Street:                                        | CIRCLEGREEN_DR        | Location: | Ν                           |                             |       |
|-----------------------------------------|---------------------------------|------------------------------|---------|------------------------------------------------|-----------------------|-----------|-----------------------------|-----------------------------|-------|
| ADA ID: 4FAB657BF1F9                    | FAB657BF1F9 Ramp Type: PerpDiag |                              |         | Initial Pass/Fail: Fail Overall Compliance: No |                       |           |                             | o Severity Score:           | 12.5  |
| Codes/Mitigation Info/Possible Solution |                                 |                              |         | Field Measurements/Component Compliance        |                       |           |                             |                             |       |
|                                         |                                 | Possible Solutions:          |         | Compliance Description                         |                       |           | Data Compliance Description |                             | Data  |
|                                         | YA                              | Remove & Replace Curb Ramp   | With    | N/A                                            | Ramp Length (in)      | 52.0      | No                          | Ramp Slope (%)              | 8.8   |
|                                         |                                 | Two New Directional Ramps or |         | Yes                                            | Ramp Width (in)       | 48.0      | Yes                         | Ramp XSlope (%)             | 1.3   |
|                                         |                                 | Equivalent.                  |         | N/A                                            | Flare Type LT         | N/A       | N/A                         | Flare Type RT               | N/A   |
|                                         |                                 |                              |         | N/A                                            | Flare Slope LT (%)    | N/A       | N/A                         | Flare Slope RT (%)          | N/A   |
|                                         |                                 |                              |         | N/A                                            | Flare Traversable LT? | N/A       | N/A                         | Flare Traversable RT?       | N/A   |
|                                         |                                 |                              |         | N/A                                            | Landing Length (in)   | N/A       | N/A                         | DWS Provided?               | N/A   |
|                                         |                                 | Surveyor Notes:              |         | N/A                                            | Landing Width (in)    | N/A       | N/A                         | DWS Contrast?               | N/A   |
|                                         |                                 | N/A                          |         | N/A                                            | Landing Slope (%)     | N/A       | N/A                         | DWS Length (in)             | N/A   |
|                                         |                                 |                              |         | N/A                                            | Landing X Slope (%)   | N/A       | N/A                         | DWS Full Width?             | N/A   |
|                                         |                                 |                              |         | N/A                                            | Landing Curb? (Y/N)   | N/A       | N/A                         | DWS Offset (in)             | N/A   |
|                                         |                                 |                              |         | N/A                                            | Shared Landing?       | N/A       |                             |                             |       |
|                                         |                                 | PROW/ADA:                    |         | N/A                                            | Gutter Ponding?       | N/A       | N/A                         | Gutter Slope (%)            | N/A   |
|                                         |                                 | R304.2.2                     |         | N/A                                            | Gutter Lip Ht (in)    | N/A       | N/A                         | Gutter X Slope (%)          | N/A   |
|                                         |                                 |                              |         | N/A                                            | Painted X Walk1?      | No        | N/A                         | Painted X Walk2?            | No    |
|                                         |                                 |                              |         |                                                | X Walk 1 Direction    | To SW     |                             | X Walk 2 Direction          | To SE |
|                                         |                                 |                              |         | N/A                                            | X Walk 1 Width (in)   | N/A       | N/A                         | X Walk 2 Width (in)         | N/A   |
| Street 1 Name VIST                      | A VERDE CT                      |                              |         |                                                | X Walk 1 Slope (%)    | 0.4       |                             | X Walk 2 Slope (%)          | 1.4   |
| Stop Condition-Street 2                 | StopSign                        |                              |         |                                                | X Walk 1 X Slope (%)  | 1.8       |                             | X Walk 2 X Slope (%)        | 1.6   |
| Street 2 Name CIRCL                     | EGREEN DR                       |                              |         | N/A                                            | Ramp inside XWalk1?   | N/A       | N/A                         | Ramp inside XWalk2?         | N/A   |
| Stop Condition-Street 1                 | None                            |                              |         |                                                | Road Slope (%)        | 0.9       | N/A                         | Clear Space?                | N/A   |
|                                         |                                 |                              |         |                                                | Road X Slope (%)      | 0.0       | N/A                         | Clear Space to XWalk (in)   | N/A   |
|                                         |                                 |                              |         | N/A                                            | Any Obstructions?     | N/A       | N/A                         | Storm Grate/Utility Hazard? | N/A   |
|                                         |                                 | Total Cost: \$               | 3200.00 |                                                | Obstruction Type      |           |                             | Storm Grate/Utility Type    |       |
|                                         |                                 |                              |         |                                                |                       | N/A       |                             |                             | N/A   |