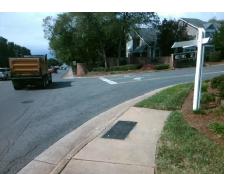

Intersection ID: 23042 Main Street: PARK RD **Cross Street: MEETING ST** Location: NW

**Overall Compliance: No** ADA ID: 4FB53BAFBC91 Ramp Type: PerpDiag Initial Pass/Fail: Fail Severity Score: 13.75

Compliance Description

N/A

N/A

To SW

**MEETING ST** Street 1 Name Stop Condition-Street 2 StopSign **PARK RD** Street 2 Name Stop Condition-Street 1 None Possible Solutions: Remove & Replace Curb Ramp With Two New Directional Ramps or Equivalent. Surveyor Notes: N/A PROW/ADA: Not Found, R304.2.2, R304.5.3