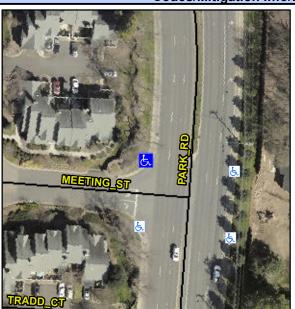

Intersection ID: 23042 Main Street: PARK RD **Cross Street: MEETING ST** Location: NW

**Overall Compliance: No** ADA ID: 4FB53BAFBC91 Ramp Type: PerpDiag Initial Pass/Fail: Fail Severity Score: 13.75

Compliance Description

N/A

N/A

To SW

**MEETING ST** Street 1 Name Stop Condition-Street 2 StopSign **PARK RD** Street 2 Name Stop Condition-Street 1 None Possible Solutions: Remove & Replace Curb Ramp With Two New Directional Ramps or Equivalent. Surveyor Notes: N/A PROW/ADA: Not Found, R304.2.2, R304.5.3