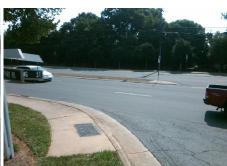

Intersection ID: 23042 Main Street: PARK RD **Cross Street: MEETING ST** Location: NW

**Overall Compliance: No** ADA ID: 4FB53BAFBC91 Ramp Type: PerpDiag Initial Pass/Fail: Fail Severity Score: 13.75

Compliance Description

N/A

N/A

To SW

**MEETING ST** Street 1 Name Stop Condition-Street 2 StopSign **PARK RD** Street 2 Name Stop Condition-Street 1 None Possible Solutions: Remove & Replace Curb Ramp With Two New Directional Ramps or Equivalent. Surveyor Notes: N/A PROW/ADA: Not Found, R304.2.2, R304.5.3