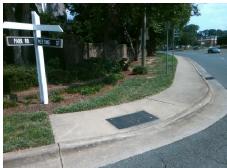

Intersection ID: 23042 Main Street: PARK RD **Cross Street: MEETING ST** Location: NW

**Overall Compliance: No** ADA ID: 4FB53BAFBC91 Ramp Type: PerpDiag Initial Pass/Fail: Fail Severity Score: 13.75

Compliance Description

N/A

N/A

To SW

**MEETING ST** Street 1 Name Stop Condition-Street 2 StopSign **PARK RD** Street 2 Name Stop Condition-Street 1 None Possible Solutions: Remove & Replace Curb Ramp With Two New Directional Ramps or Equivalent. Surveyor Notes: N/A PROW/ADA: Not Found, R304.2.2, R304.5.3