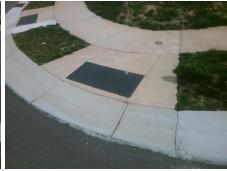

## Access Compliance Report Public Rights-of-Way (Curb Ramps)

Data

5.3

7.4

N/A

Good

Intersection ID: N/AMain Street:LANGWELL\_LNCross Street:INVERNESS\_BAY\_RDLocation:NEADA ID: 4FB60D016D9ARamp Type:PerpInitial Pass/Fail:FailOverall Compliance:NoSeverity Score:33.75

| russible solution                       | i ieiu iviea              | 3 |
|-----------------------------------------|---------------------------|---|
| Possible Solutions:                     | Compliance Description    |   |
| Remove & Replace Entire Ramp.           | N/A Ramp Length (in)      |   |
| ·                                       | No Ramp Width (in)        |   |
|                                         | N/A Flare Type LT         |   |
|                                         | N/A Flare Slope LT (%)    |   |
|                                         | N/A Flare Traversable LT? | ) |
|                                         | N/A Landing Length (in)   |   |
| Surveyor Notes:                         | N/A Landing Width (in)    |   |
| N/A                                     | N/A Landing Slope (%)     |   |
|                                         | N/A Landing X Slope (%)   |   |
|                                         | N/A Landing Curb? (Y/N)   |   |
|                                         | N/A Shared Landing?       |   |
| PROW/ADA:                               | N/A Gutter Ponding?       |   |
| Not Found, R304.5.1, R304.5.3           | N/A Gutter Lip Ht (in)    |   |
| , , , , , , , , , , , , , , , , , , , , | N/A Painted X Walk1?      |   |
|                                         | X Walk 1 Direction        |   |
|                                         | N/A X Walk 1 Width (in)   |   |
|                                         | X Walk 1 Slope (%)        |   |
|                                         | X Walk 1 X Slope (%)      |   |
|                                         | N/A Ramp inside XWalk1?   | ) |
|                                         | Road Slope (%)            |   |
|                                         | Road X Slope (%)          |   |
|                                         | N/A Any Obstructions?     |   |
|                                         | Road X Slope (%)          |   |