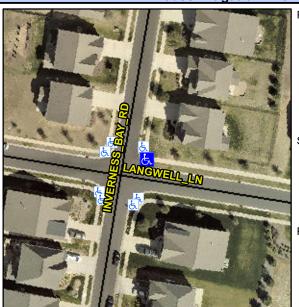

## Access Compliance Report Public Rights-of-Way (Curb Ramps)

Data

5.3

7.4

N/A

Good

Intersection ID: N/AMain Street:LANGWELL\_LNCross Street:INVERNESS\_BAY\_RDLocation:NEADA ID: 4FB60D016D9ARamp Type:PerpInitial Pass/Fail:FailOverall Compliance:NoSeverity Score:33.75

N/A

N/A

N/A

N/A

To SW

| Street 1 Name           | LANGWELL LN |
|-------------------------|-------------|
| Stop Condition-Street 2 | None        |
| Street 2 Name           | N/A         |
| Stop Condition-Street 1 | N/A         |