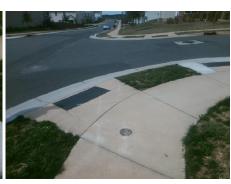

## Access Compliance Report Public Rights-of-Way (Curb Ramps)

Data

5.3

7.4

N/A

Good

Intersection ID: N/AMain Street:LANGWELL\_LNCross Street:INVERNESS\_BAY\_RDLocation:NEADA ID: 4FB60D016D9ARamp Type:PerpInitial Pass/Fail:FailOverall Compliance:NoSeverity Score:33.75

| russible solution                       | i ieiu iviea              | 3 |
|-----------------------------------------|---------------------------|---|
| Possible Solutions:                     | Compliance Description    |   |
| Remove & Replace Entire Ramp.           | N/A Ramp Length (in)      |   |
| ·                                       | No Ramp Width (in)        |   |
|                                         | N/A Flare Type LT         |   |
|                                         | N/A Flare Slope LT (%)    |   |
|                                         | N/A Flare Traversable LT? | ) |
|                                         | N/A Landing Length (in)   |   |
| Surveyor Notes:                         | N/A Landing Width (in)    |   |
| N/A                                     | N/A Landing Slope (%)     |   |
|                                         | N/A Landing X Slope (%)   |   |
|                                         | N/A Landing Curb? (Y/N)   |   |
|                                         | N/A Shared Landing?       |   |
| PROW/ADA:                               | N/A Gutter Ponding?       |   |
| Not Found, R304.5.1, R304.5.3           | N/A Gutter Lip Ht (in)    |   |
| , , , , , , , , , , , , , , , , , , , , | N/A Painted X Walk1?      |   |
|                                         | X Walk 1 Direction        |   |
|                                         | N/A X Walk 1 Width (in)   |   |
|                                         | X Walk 1 Slope (%)        |   |
|                                         | X Walk 1 X Slope (%)      |   |
|                                         | N/A Ramp inside XWalk1?   | ) |
|                                         | Road Slope (%)            |   |
|                                         | Road X Slope (%)          |   |
|                                         | N/A Any Obstructions?     |   |
|                                         | Road X Slope (%)          |   |