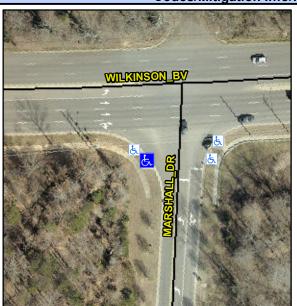

## Access Compliance Report Public Rights-of-Way (Curb Ramps)

Intersection ID: 11064Main Street:WILKINSON\_BVCross Street:MARSHALL\_DRLocation:SWADA ID: 4FB8C59C129ERamp Type:PerpInitial Pass/Fail:FailOverall Compliance:NoSeverity Score:13.75