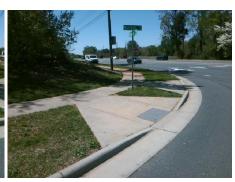

Total Cost:

1850.00

| Field Measurements/Component Compliance |                       |                        |     |                             |      |  |
|-----------------------------------------|-----------------------|------------------------|-----|-----------------------------|------|--|
| Compliance Description Data             |                       | Compliance Description |     | Data                        |      |  |
| N/A                                     | Ramp Length (in)      | 113.0                  | No  | Ramp Slope (%)              | 9.5  |  |
| Yes                                     | Ramp Width (in)       | 71.0                   | No  | Ramp XSlope (%)             | 2.3  |  |
| N/A                                     | Flare Type LT         | N/A                    | N/A | Flare Type RT               | N/A  |  |
| N/A                                     | Flare Slope LT (%)    | N/A                    | N/A | Flare Slope RT (%)          | N/A  |  |
| N/A                                     | Flare Traversable LT? | N/A                    | N/A | Flare Traversable RT?       | N/A  |  |
| N/A                                     | Landing Length (in)   | N/A                    | N/A | DWS Provided?               | N/A  |  |
| N/A                                     | Landing Width (in)    | N/A                    | N/A | DWS Contrast?               | N/A  |  |
| N/A                                     | Landing Slope (%)     | N/A                    | N/A | DWS Length (in)             | N/A  |  |
| N/A                                     | Landing X Slope (%)   | N/A                    | N/A | DWS Full Width?             | N/A  |  |
| N/A                                     | Landing Curb? (Y/N)   | N/A                    | N/A | DWS Offset (in)             | N/A  |  |
| N/A                                     | Shared Landing?       | N/A                    |     |                             |      |  |
| N/A                                     | Gutter Ponding?       | N/A                    | N/A | Gutter Slope (%)            | N/A  |  |
| N/A                                     | Gutter Lip Ht (in)    | N/A                    | N/A | Gutter X Slope (%)          | N/A  |  |
| N/A                                     | Painted X Walk1?      | No                     | N/A | Painted X Walk2?            | N/A  |  |
|                                         | X Walk 1 Direction    | To E                   |     | X Walk 2 Direction          | N/A  |  |
| N/A                                     | X Walk 1 Width (in)   | N/A                    | N/A | X Walk 2 Width (in)         | N/A  |  |
|                                         | X Walk 1 Slope (%)    | 2.0                    |     | X Walk 2 Slope (%)          | N/A  |  |
|                                         | X Walk 1 X Slope (%)  | 3.3                    |     | X Walk 2 X Slope (%)        | N/A  |  |
| N/A                                     | Ramp inside XWalk1?   | N/A                    | N/A | Ramp inside XWalk2?         | N/A  |  |
|                                         | Road Slope (%)        | N/A                    | N/A | Clear Space?                | N/A  |  |
|                                         | Road X Slope (%)      | N/A                    | N/A | Clear Space to XWalk (in)   | N/A  |  |
| N/A                                     | Any Obstructions?     | N/A                    | N/A | Storm Grate/Utility Hazard? | N/A  |  |
|                                         | Obstruction Type      |                        |     | Storm Grate/Utility Type    |      |  |
|                                         |                       | N/A                    |     |                             | N/A  |  |
|                                         |                       |                        | Yes | Surface Condition? (G/P)    | Good |  |