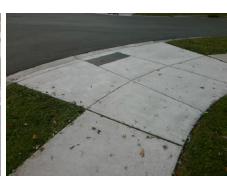

## **Access Compliance Report Public Rights-of-Way** (Curb Ramps)

Intersection ID: 11278 Main Street: DELGANY DR Cross Street: FOXFORD PL Location: SW ADA ID: 4FBB7E4886E5 Ramp Type: BlendTrans1 Initial Pass/Fail: Fail **Overall Compliance: No** Severity Score: 21.25

**Codes/Mitigation Info/Possible Solution** 

Street 1 Name Stop Condition-Street 1 Street 2 Name Stop Condition-Street 2

**FOXFORD PL** None **DELGANY DR** StopSign

Possible Solutions: Remove & Replace Curb Ramp With Two New Directional Ramps or Equivalent. Surveyor Notes: N/A PROW/ADA: Not Found, R304.5.1, R304.5.3

Total Cost:

3200.00

| Field Measurements/Component Compliance |                        |                       |      |                        |                             |      |
|-----------------------------------------|------------------------|-----------------------|------|------------------------|-----------------------------|------|
|                                         | Compliance Description |                       | Data | Compliance Description |                             | Data |
|                                         | N/A                    | Ramp Length (in)      | 72.0 | Yes                    | BlendTrans Slope (%)        | 4.6  |
|                                         | No                     | Ramp Width (in)       | 47.0 | No                     | BlendTrans XSlope (%)       | 5.4  |
|                                         | N/A                    | Flare Type LT         | N/A  | N/A                    | Flare Type RT               | N/A  |
|                                         | N/A                    | Flare Slope LT (%)    | N/A  | N/A                    | Flare Slope RT (%)          | N/A  |
|                                         | N/A                    | Flare Traversable LT? | N/A  | N/A                    | Flare Traversable RT?       | N/A  |
|                                         | N/A                    | Landing Length (in)   | N/A  | N/A                    | DWS Provided?               | N/A  |
|                                         | N/A                    | Landing Width (in)    | N/A  | N/A                    | DWS Contrast?               | N/A  |
|                                         | N/A                    | Landing Slope (%)     | N/A  | N/A                    | DWS Length (in)             | N/A  |
|                                         | N/A                    | Landing X Slope (%)   | N/A  | N/A                    | DWS Full Width?             | N/A  |
|                                         | N/A                    | Landing Curb? (Y/N)   | N/A  | N/A                    | DWS Offset (in)             | N/A  |
|                                         | N/A                    | Shared Landing?       | N/A  |                        |                             |      |
|                                         | N/A                    | Gutter Ponding?       | N/A  | N/A                    | Gutter Slope (%)            | N/A  |
|                                         | N/A                    | Gutter Lip Ht (in)    | N/A  | N/A                    | Gutter X Slope (%)          | N/A  |
|                                         | N/A                    | Painted X Walk1?      | No   | N/A                    | Painted X Walk2?            | No   |
|                                         |                        | X Walk 1 Direction    | To E |                        | X Walk 2 Direction          | To N |
|                                         |                        | X Walk 1 Width (in)   | N/A  |                        | X Walk 2 Width (in)         | N/A  |
|                                         |                        | X Walk 1 Slope (%)    | 1.7  |                        | X Walk 2 Slope (%)          | 0.8  |
|                                         |                        | X Walk 1 X Slope (%)  | 1.4  |                        | X Walk 2 X Slope (%)        | 3.3  |
|                                         | N/A                    | Ramp inside XWalk1?   | N/A  | N/A                    | Ramp inside XWalk2?         | N/A  |
|                                         |                        | Road Slope (%)        | 4.4  |                        | Clear Space?                | N/A  |
|                                         |                        | Road X Slope (%)      | 1.9  | N/A                    | Clear Space to XWalk (in)   | N/A  |
|                                         | N/A                    | Any Obstructions?     | N/A  | N/A                    | Storm Grate/Utility Hazard? | N/A  |
|                                         |                        | Obstruction Type      |      |                        | Storm Grate/Utility Type    |      |
|                                         |                        |                       | N/A  |                        |                             | N/A  |
|                                         |                        |                       |      | Yes                    | Surface Condition? (G/P)    | Good |
|                                         |                        |                       |      | No                     | Curb Slope (%)              | 17.9 |
|                                         |                        |                       |      |                        |                             |      |