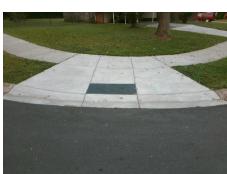

## **Access Compliance Report Public Rights-of-Way** (Curb Ramps)

Intersection ID: 11278 Main Street: DELGANY DR Cross Street: FOXFORD PL Location: SW ADA ID: 4FBB7E4886E5 Ramp Type: BlendTrans1 Initial Pass/Fail: Fail **Overall Compliance: No** Severity Score: 21.25

**Codes/Mitigation Info/Possible Solution** 

Street 1 Name Stop Condition-Street 1 Street 2 Name Stop Condition-Street 2

**FOXFORD PL** None **DELGANY DR** StopSign

Possible Solutions: Remove & Replace Curb Ramp With Two New Directional Ramps or Equivalent. Surveyor Notes: N/A PROW/ADA: Not Found, R304.5.1, R304.5.3

Total Cost:

3200.00

| Field Measurements/Component Compliance |                        |                       |      |                        |                             |      |
|-----------------------------------------|------------------------|-----------------------|------|------------------------|-----------------------------|------|
|                                         | Compliance Description |                       | Data | Compliance Description |                             | Data |
|                                         | N/A                    | Ramp Length (in)      | 72.0 | Yes                    | BlendTrans Slope (%)        | 4.6  |
|                                         | No                     | Ramp Width (in)       | 47.0 | No                     | BlendTrans XSlope (%)       | 5.4  |
|                                         | N/A                    | Flare Type LT         | N/A  | N/A                    | Flare Type RT               | N/A  |
|                                         | N/A                    | Flare Slope LT (%)    | N/A  | N/A                    | Flare Slope RT (%)          | N/A  |
|                                         | N/A                    | Flare Traversable LT? | N/A  | N/A                    | Flare Traversable RT?       | N/A  |
|                                         | N/A                    | Landing Length (in)   | N/A  | N/A                    | DWS Provided?               | N/A  |
|                                         | N/A                    | Landing Width (in)    | N/A  | N/A                    | DWS Contrast?               | N/A  |
|                                         | N/A                    | Landing Slope (%)     | N/A  | N/A                    | DWS Length (in)             | N/A  |
|                                         | N/A                    | Landing X Slope (%)   | N/A  | N/A                    | DWS Full Width?             | N/A  |
|                                         | N/A                    | Landing Curb? (Y/N)   | N/A  | N/A                    | DWS Offset (in)             | N/A  |
|                                         | N/A                    | Shared Landing?       | N/A  |                        |                             |      |
|                                         | N/A                    | Gutter Ponding?       | N/A  | N/A                    | Gutter Slope (%)            | N/A  |
|                                         | N/A                    | Gutter Lip Ht (in)    | N/A  | N/A                    | Gutter X Slope (%)          | N/A  |
|                                         | N/A                    | Painted X Walk1?      | No   | N/A                    | Painted X Walk2?            | No   |
|                                         |                        | X Walk 1 Direction    | To E |                        | X Walk 2 Direction          | To N |
|                                         |                        | X Walk 1 Width (in)   | N/A  |                        | X Walk 2 Width (in)         | N/A  |
|                                         |                        | X Walk 1 Slope (%)    | 1.7  |                        | X Walk 2 Slope (%)          | 0.8  |
|                                         |                        | X Walk 1 X Slope (%)  | 1.4  |                        | X Walk 2 X Slope (%)        | 3.3  |
|                                         | N/A                    | Ramp inside XWalk1?   | N/A  | N/A                    | Ramp inside XWalk2?         | N/A  |
|                                         |                        | Road Slope (%)        | 4.4  |                        | Clear Space?                | N/A  |
|                                         |                        | Road X Slope (%)      | 1.9  | N/A                    | Clear Space to XWalk (in)   | N/A  |
|                                         | N/A                    | Any Obstructions?     | N/A  | N/A                    | Storm Grate/Utility Hazard? | N/A  |
|                                         |                        | Obstruction Type      |      |                        | Storm Grate/Utility Type    |      |
|                                         |                        |                       | N/A  |                        |                             | N/A  |
|                                         |                        |                       |      | Yes                    | Surface Condition? (G/P)    | Good |
|                                         |                        |                       |      | No                     | Curb Slope (%)              | 17.9 |
|                                         |                        |                       |      |                        |                             |      |