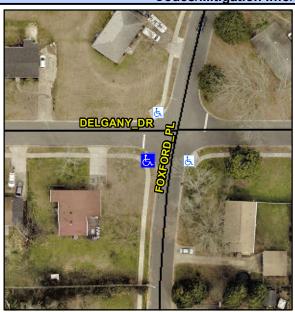

## **Access Compliance Report Public Rights-of-Way** (Curb Ramps)

Intersection ID: 11278 Main Street: DELGANY DR Cross Street: FOXFORD PL Location: SW ADA ID: 4FBB7E4886E5 Ramp Type: BlendTrans1 Initial Pass/Fail: Fail **Overall Compliance: No** Severity Score: 21.25

**Codes/Mitigation Info/Possible Solution** 

Street 1 Name Stop Condition-Street 1 Street 2 Name Stop Condition-Street 2

**FOXFORD PL** None **DELGANY DR** StopSign

Possible Solutions: Remove & Replace Curb Ramp With Two New Directional Ramps or Equivalent. Surveyor Notes: N/A PROW/ADA: Not Found, R304.5.1, R304.5.3