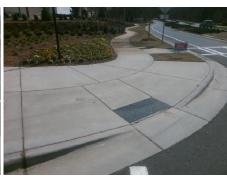

## **Access Compliance Report Public Rights-of-Way** (Curb Ramps)

Data

Intersection ID: 53972 Main Street: SHOPTON\_RD\_WEST **Cross Street: CADEN RD** Location: NE **Overall Compliance: No** ADA ID: 4FC47616F159 Ramp Type: Perp Initial Pass/Fail: Fail **Severity Score:** 25