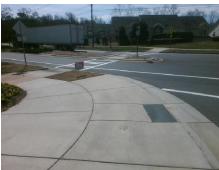

## **Access Compliance Report Public Rights-of-Way** (Curb Ramps)

Data

Intersection ID: 53972 Main Street: SHOPTON\_RD\_WEST **Cross Street: CADEN RD** Location: NE **Overall Compliance: No** ADA ID: 4FC47616F159 Ramp Type: Perp Initial Pass/Fail: Fail **Severity Score:** 25