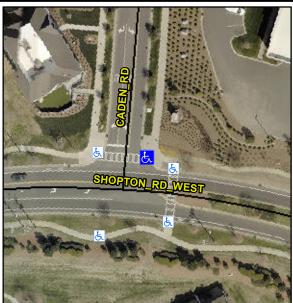

## **Access Compliance Report Public Rights-of-Way** (Curb Ramps)

Data

Intersection ID: 53972 Main Street: SHOPTON\_RD\_WEST **Cross Street: CADEN RD** Location: NE **Overall Compliance: No** ADA ID: 4FC47616F159 Ramp Type: Perp Initial Pass/Fail: Fail **Severity Score:** 25