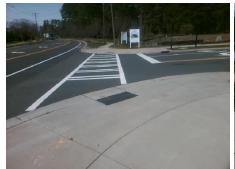

## **Access Compliance Report Public Rights-of-Way** (Curb Ramps)

Data

Intersection ID: 53972 Main Street: SHOPTON\_RD\_WEST **Cross Street: CADEN RD** Location: NE **Overall Compliance: No** ADA ID: 4FC47616F159 Ramp Type: Perp Initial Pass/Fail: Fail **Severity Score:** 25