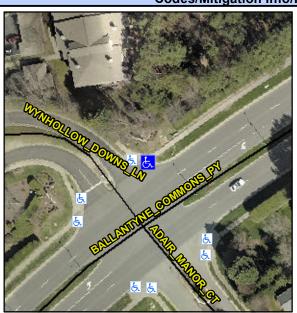

## **Access Compliance Report Public Rights-of-Way** (Curb Ramps)

Intersection ID: 27628 Main Street: BALLANTYNE\_COMMONS\_PY Cross Street: ADAIR\_MANOR\_CT Location: NE ADA ID: 4FC7266CFB0D Ramp Type: Perp Initial Pass/Fail: Fail **Overall Compliance: No Severity Score:** 8.75

**Codes/Mitigation Info/Possible Solution** 

**BLLNTYN COMMONS PY** Street 1 Name Stop Condition-Street 2 None Street 2 Name N/A Stop Condition-Street 1 N/A Possible Solutions: Remove & Replace Entire Ramp. Surveyor Notes: N/A PROW/ADA: Not Found, R304.5.1