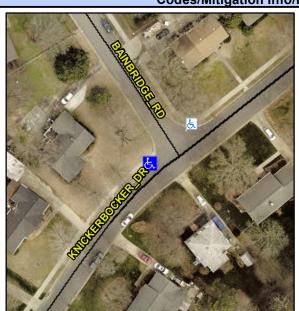

## **Access Compliance Report Public Rights-of-Way** (Curb Ramps)

Intersection ID: 17498 Main Street: BAINBRIDGE\_RD **Cross Street: KNICKERBOCKER DR** Location: W ADA ID: 4FC980A852A9 Ramp Type: Directional1 Initial Pass/Fail: Fail **Overall Compliance: No Severity Score:** 1.25

**Codes/Mitigation Info/Possible Solution** 

**BAINBRIDGE RD** Street 1 Name Stop Condition-Street 1 StopSign Street 2 Name N/A Stop Condition-Street 2 N/A

Possible Solutions: Remove & Replace Entire Ramp. Surveyor Notes: N/A PROW/ADA: R304.5.3