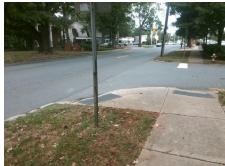

## Access Compliance Report Public Rights-of-Way (Curb Ramps)

Intersection ID: N/A Main Street: E\_7TH\_ST Cross Street: N/A Location: E

ADA ID: 4FCC419AD6F5 Ramp Type: Perp Initial Pass/Fail: Fail Overall Compliance: No Severity Score: 13.75

## Codes/Mitigation Info/Possible Solution

Street 1 Name E 7TH ST
Stop Condition-Street 2 None
Street 2 Name N/A
Stop Condition-Street 1 N/A

| Possible Solutions:           |  |  |  |  |  |  |  |
|-------------------------------|--|--|--|--|--|--|--|
| Remove & Replace Entire Ramp. |  |  |  |  |  |  |  |
| ·                             |  |  |  |  |  |  |  |
|                               |  |  |  |  |  |  |  |
|                               |  |  |  |  |  |  |  |
|                               |  |  |  |  |  |  |  |
|                               |  |  |  |  |  |  |  |
| Surveyor Notes:               |  |  |  |  |  |  |  |
| N/A                           |  |  |  |  |  |  |  |
|                               |  |  |  |  |  |  |  |
|                               |  |  |  |  |  |  |  |
|                               |  |  |  |  |  |  |  |
| PROW/ADA:                     |  |  |  |  |  |  |  |
| Not Found, R304.2.2, R304.5.3 |  |  |  |  |  |  |  |
| ,,,                           |  |  |  |  |  |  |  |
|                               |  |  |  |  |  |  |  |
|                               |  |  |  |  |  |  |  |
|                               |  |  |  |  |  |  |  |
|                               |  |  |  |  |  |  |  |

| Total Cost: | \$<br>1850.00 |
|-------------|---------------|

| Field Measurements/Component Compliance |              |                       |       |      |                             |      |  |
|-----------------------------------------|--------------|-----------------------|-------|------|-----------------------------|------|--|
|                                         | Comp         | liance Description    | Data  | Comp | liance Description          | Data |  |
|                                         | N/A          | Ramp Length (in)      | 76.0  | No   | Ramp Slope (%)              | 10.2 |  |
|                                         | Yes          | Ramp Width (in)       | 48.0  | No   | Ramp XSlope (%)             | 3.0  |  |
|                                         | N/A          | Flare Type LT         | N/A   | N/A  | Flare Type RT               | N/A  |  |
|                                         | N/A          | Flare Slope LT (%)    | N/A   | N/A  | Flare Slope RT (%)          | N/A  |  |
|                                         | N/A          | Flare Traversable LT? | N/A   | N/A  | Flare Traversable RT?       | N/A  |  |
|                                         | N/A          | Landing Length (in)   | N/A   | N/A  | DWS Provided?               | N/A  |  |
|                                         | N/A          | Landing Width (in)    | N/A   | N/A  | DWS Contrast?               | N/A  |  |
|                                         | N/A          | Landing Slope (%)     | N/A   | N/A  | DWS Length (in)             | N/A  |  |
|                                         | N/A          | Landing X Slope (%)   | N/A   | N/A  | DWS Full Width?             | N/A  |  |
|                                         | N/A          | Landing Curb? (Y/N)   | N/A   | N/A  | DWS Offset (in)             | N/A  |  |
|                                         | N/A          | Shared Landing?       | N/A   |      |                             |      |  |
|                                         | N/A          | Gutter Ponding?       | N/A   | N/A  | Gutter Slope (%)            | N/A  |  |
|                                         | N/A          | Gutter Lip Ht (in)    | N/A   | N/A  | Gutter X Slope (%)          | N/A  |  |
|                                         | N/A          | Painted X Walk1?      | No    | N/A  | Painted X Walk2?            | N/A  |  |
|                                         |              | X Walk 1 Direction    | To SW |      | X Walk 2 Direction          | N/A  |  |
|                                         | N/A          | X Walk 1 Width (in)   | N/A   | N/A  | X Walk 2 Width (in)         | N/A  |  |
|                                         |              | X Walk 1 Slope (%)    | 4.7   |      | X Walk 2 Slope (%)          | N/A  |  |
|                                         |              | X Walk 1 X Slope (%)  | 2.6   |      | X Walk 2 X Slope (%)        | N/A  |  |
|                                         | N/A          | Ramp inside XWalk1?   | N/A   | N/A  | Ramp inside XWalk2?         | N/A  |  |
|                                         |              | Road Slope (%)        | N/A   | N/A  | Clear Space?                | N/A  |  |
|                                         |              | Road X Slope (%)      | N/A   | N/A  | Clear Space to XWalk (in)   | N/A  |  |
|                                         | N/A          | Any Obstructions?     | N/A   | N/A  | Storm Grate/Utility Hazard? | N/A  |  |
|                                         |              | Obstruction Type      |       |      | Storm Grate/Utility Type    |      |  |
|                                         |              |                       | N/A   |      |                             | N/A  |  |
|                                         |              |                       |       | Yes  | Surface Condition? (G/P)    | Good |  |
| 100                                     | A SECTION OF | ACTION ACTIONS        |       |      |                             |      |  |