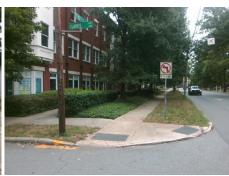

## Access Compliance Report Public Rights-of-Way (Curb Ramps)

Intersection ID: N/A Main Street: E\_7TH\_ST Cross Street: N/A Location: E

ADA ID: 4FCC419AD6F5 Ramp Type: Perp Initial Pass/Fail: Fail Overall Compliance: No Severity Score: 13.75

## Codes/Mitigation Info/Possible Solution

Street 1 Name E 7TH ST
Stop Condition-Street 2 None
Street 2 Name N/A
Stop Condition-Street 1 N/A

| Possible Solutions:           |  |  |  |  |  |  |  |
|-------------------------------|--|--|--|--|--|--|--|
| Remove & Replace Entire Ramp. |  |  |  |  |  |  |  |
| ·                             |  |  |  |  |  |  |  |
|                               |  |  |  |  |  |  |  |
|                               |  |  |  |  |  |  |  |
|                               |  |  |  |  |  |  |  |
|                               |  |  |  |  |  |  |  |
| Surveyor Notes:               |  |  |  |  |  |  |  |
| N/A                           |  |  |  |  |  |  |  |
|                               |  |  |  |  |  |  |  |
|                               |  |  |  |  |  |  |  |
|                               |  |  |  |  |  |  |  |
| PROW/ADA:                     |  |  |  |  |  |  |  |
| Not Found, R304.2.2, R304.5.3 |  |  |  |  |  |  |  |
| ,,,                           |  |  |  |  |  |  |  |
|                               |  |  |  |  |  |  |  |
|                               |  |  |  |  |  |  |  |
|                               |  |  |  |  |  |  |  |
|                               |  |  |  |  |  |  |  |

| Total Cost: | \$<br>1850.00 |
|-------------|---------------|

| Field Measurements/Component Compliance |              |                       |       |      |                             |      |  |
|-----------------------------------------|--------------|-----------------------|-------|------|-----------------------------|------|--|
|                                         | Comp         | liance Description    | Data  | Comp | liance Description          | Data |  |
|                                         | N/A          | Ramp Length (in)      | 76.0  | No   | Ramp Slope (%)              | 10.2 |  |
|                                         | Yes          | Ramp Width (in)       | 48.0  | No   | Ramp XSlope (%)             | 3.0  |  |
|                                         | N/A          | Flare Type LT         | N/A   | N/A  | Flare Type RT               | N/A  |  |
|                                         | N/A          | Flare Slope LT (%)    | N/A   | N/A  | Flare Slope RT (%)          | N/A  |  |
|                                         | N/A          | Flare Traversable LT? | N/A   | N/A  | Flare Traversable RT?       | N/A  |  |
|                                         | N/A          | Landing Length (in)   | N/A   | N/A  | DWS Provided?               | N/A  |  |
|                                         | N/A          | Landing Width (in)    | N/A   | N/A  | DWS Contrast?               | N/A  |  |
|                                         | N/A          | Landing Slope (%)     | N/A   | N/A  | DWS Length (in)             | N/A  |  |
|                                         | N/A          | Landing X Slope (%)   | N/A   | N/A  | DWS Full Width?             | N/A  |  |
|                                         | N/A          | Landing Curb? (Y/N)   | N/A   | N/A  | DWS Offset (in)             | N/A  |  |
|                                         | N/A          | Shared Landing?       | N/A   |      |                             |      |  |
|                                         | N/A          | Gutter Ponding?       | N/A   | N/A  | Gutter Slope (%)            | N/A  |  |
|                                         | N/A          | Gutter Lip Ht (in)    | N/A   | N/A  | Gutter X Slope (%)          | N/A  |  |
|                                         | N/A          | Painted X Walk1?      | No    | N/A  | Painted X Walk2?            | N/A  |  |
|                                         |              | X Walk 1 Direction    | To SW |      | X Walk 2 Direction          | N/A  |  |
|                                         | N/A          | X Walk 1 Width (in)   | N/A   | N/A  | X Walk 2 Width (in)         | N/A  |  |
|                                         |              | X Walk 1 Slope (%)    | 4.7   |      | X Walk 2 Slope (%)          | N/A  |  |
|                                         |              | X Walk 1 X Slope (%)  | 2.6   |      | X Walk 2 X Slope (%)        | N/A  |  |
|                                         | N/A          | Ramp inside XWalk1?   | N/A   | N/A  | Ramp inside XWalk2?         | N/A  |  |
|                                         |              | Road Slope (%)        | N/A   | N/A  | Clear Space?                | N/A  |  |
|                                         |              | Road X Slope (%)      | N/A   | N/A  | Clear Space to XWalk (in)   | N/A  |  |
|                                         | N/A          | Any Obstructions?     | N/A   | N/A  | Storm Grate/Utility Hazard? | N/A  |  |
|                                         |              | Obstruction Type      |       |      | Storm Grate/Utility Type    |      |  |
|                                         |              |                       | N/A   |      |                             | N/A  |  |
|                                         |              |                       |       | Yes  | Surface Condition? (G/P)    | Good |  |
| 100                                     | A SECTION OF | ACTION ACTIONS        |       |      |                             |      |  |