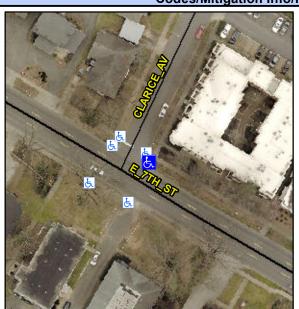

## Access Compliance Report Public Rights-of-Way (Curb Ramps)

Intersection ID: N/A Main Street: E\_7TH\_ST Cross Street: N/A Location: E

ADA ID: 4FCC419AD6F5 Ramp Type: Perp Initial Pass/Fail: Fail Overall Compliance: No Severity Score: 13.75

## Codes/Mitigation Info/Possible Solution

Street 1 Name E 7TH ST
Stop Condition-Street 2 None
Street 2 Name N/A
Stop Condition-Street 1 N/A

| Possible Solutions:           |  |  |  |  |  |  |  |
|-------------------------------|--|--|--|--|--|--|--|
| Remove & Replace Entire Ramp. |  |  |  |  |  |  |  |
| ·                             |  |  |  |  |  |  |  |
|                               |  |  |  |  |  |  |  |
|                               |  |  |  |  |  |  |  |
|                               |  |  |  |  |  |  |  |
|                               |  |  |  |  |  |  |  |
| Surveyor Notes:               |  |  |  |  |  |  |  |
| N/A                           |  |  |  |  |  |  |  |
|                               |  |  |  |  |  |  |  |
|                               |  |  |  |  |  |  |  |
|                               |  |  |  |  |  |  |  |
| PROW/ADA:                     |  |  |  |  |  |  |  |
| Not Found, R304.2.2, R304.5.3 |  |  |  |  |  |  |  |
| ,,,                           |  |  |  |  |  |  |  |
|                               |  |  |  |  |  |  |  |
|                               |  |  |  |  |  |  |  |
|                               |  |  |  |  |  |  |  |
|                               |  |  |  |  |  |  |  |