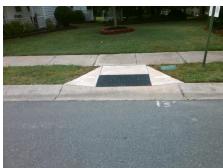

## Access Compliance Report Public Rights-of-Way (Curb Ramps)

N/A

Good

Surface Condition? (G/P)

Intersection ID: 29158 Main Street: RIDGE\_RD Cross Street: HIGHLAND\_PARK\_DR Location: E

ADA ID: 4FE4D8D57B01 Ramp Type: Perp Initial Pass/Fail: Fail Overall Compliance: No Severity Score: 8.75

## Field Measurements/Component Compliance

Street 1 Name HIGHLAND PARK DR
Stop Condition-Street 2 StopSign
Street 2 Name N/A
Stop Condition-Street 1 N/A

Possible Solutions:

Remove & Replace Entire Ramp.

Surveyor Notes:
N/A

PROW/ADA:
R304.5.1

Total Cost: \$ 1850.00

| Fleid Measurements/Component Compilance |                       |       |                        |                             |      |
|-----------------------------------------|-----------------------|-------|------------------------|-----------------------------|------|
| Compliance Description                  |                       | Data  | Compliance Description |                             | Data |
| N/A                                     | Ramp Length (in)      | 49.5  | Yes                    | Ramp Slope (%)              | 6.4  |
| No                                      | Ramp Width (in)       | 47.0  | Yes                    | Ramp XSlope (%)             | 0.8  |
| N/A                                     | Flare Type LT         | N/A   | N/A                    | Flare Type RT               | N/A  |
| N/A                                     | Flare Slope LT (%)    | N/A   | N/A                    | Flare Slope RT (%)          | N/A  |
| N/A                                     | Flare Traversable LT? | N/A   | N/A                    | Flare Traversable RT?       | N/A  |
| N/A                                     | Landing Length (in)   | N/A   | N/A                    | DWS Provided?               | N/A  |
| N/A                                     | Landing Width (in)    | N/A   | N/A                    | DWS Contrast?               | N/A  |
| N/A                                     | Landing Slope (%)     | N/A   | N/A                    | DWS Length (in)             | N/A  |
| N/A                                     | Landing X Slope (%)   | N/A   | N/A                    | DWS Full Width?             | N/A  |
| N/A                                     | Landing Curb? (Y/N)   | N/A   | N/A                    | DWS Offset (in)             | N/A  |
| N/A                                     | Shared Landing?       | N/A   |                        |                             |      |
| N/A                                     | Gutter Ponding?       | N/A   | N/A                    | Gutter Slope (%)            | N/A  |
| N/A                                     | Gutter Lip Ht (in)    | N/A   | N/A                    | Gutter X Slope (%)          | N/A  |
| N/A                                     | Painted X Walk1?      | No    | N/A                    | Painted X Walk2?            | N/A  |
|                                         | X Walk 1 Direction    | To NW |                        | X Walk 2 Direction          | N/A  |
| N/A                                     | X Walk 1 Width (in)   | N/A   | N/A                    | X Walk 2 Width (in)         | N/A  |
|                                         | X Walk 1 Slope (%)    | 3.3   |                        | X Walk 2 Slope (%)          | N/A  |
|                                         | X Walk 1 X Slope (%)  | 1.5   |                        | X Walk 2 X Slope (%)        | N/A  |
| N/A                                     | Ramp inside XWalk1?   | N/A   | N/A                    | Ramp inside XWalk2?         | N/A  |
|                                         | Road Slope (%)        | N/A   | N/A                    | Clear Space?                | N/A  |
|                                         | Road X Slope (%)      | N/A   | N/A                    | Clear Space to XWalk (in)   | N/A  |
| N/A                                     | Any Obstructions?     | N/A   | N/A                    | Storm Grate/Utility Hazard? | N/A  |
|                                         | Obstruction Type      |       |                        | Storm Grate/Utility Type    |      |
|                                         | - 71                  |       | •                      | 7 71                        |      |