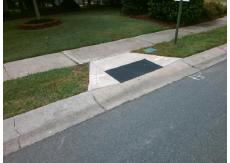

## Access Compliance Report Public Rights-of-Way (Curb Ramps)

N/A

Good

Surface Condition? (G/P)

Intersection ID: 29158 Main Street: RIDGE\_RD Cross Street: HIGHLAND\_PARK\_DR Location: E

ADA ID: 4FE4D8D57B01 Ramp Type: Perp Initial Pass/Fail: Fail Overall Compliance: No Severity Score: 8.75

## Field Measurements/Component Compliance

Street 1 Name HIGHLAND PARK DR
Stop Condition-Street 2 StopSign
Street 2 Name N/A
Stop Condition-Street 1 N/A

Possible Solutions:

Remove & Replace Entire Ramp.

Surveyor Notes:
N/A

PROW/ADA:
R304.5.1

Total Cost: \$ 1850.00

| Fleid Measurements/Component Compilance |                       |       |                        |                             |      |
|-----------------------------------------|-----------------------|-------|------------------------|-----------------------------|------|
| Compliance Description                  |                       | Data  | Compliance Description |                             | Data |
| N/A                                     | Ramp Length (in)      | 49.5  | Yes                    | Ramp Slope (%)              | 6.4  |
| No                                      | Ramp Width (in)       | 47.0  | Yes                    | Ramp XSlope (%)             | 0.8  |
| N/A                                     | Flare Type LT         | N/A   | N/A                    | Flare Type RT               | N/A  |
| N/A                                     | Flare Slope LT (%)    | N/A   | N/A                    | Flare Slope RT (%)          | N/A  |
| N/A                                     | Flare Traversable LT? | N/A   | N/A                    | Flare Traversable RT?       | N/A  |
| N/A                                     | Landing Length (in)   | N/A   | N/A                    | DWS Provided?               | N/A  |
| N/A                                     | Landing Width (in)    | N/A   | N/A                    | DWS Contrast?               | N/A  |
| N/A                                     | Landing Slope (%)     | N/A   | N/A                    | DWS Length (in)             | N/A  |
| N/A                                     | Landing X Slope (%)   | N/A   | N/A                    | DWS Full Width?             | N/A  |
| N/A                                     | Landing Curb? (Y/N)   | N/A   | N/A                    | DWS Offset (in)             | N/A  |
| N/A                                     | Shared Landing?       | N/A   |                        |                             |      |
| N/A                                     | Gutter Ponding?       | N/A   | N/A                    | Gutter Slope (%)            | N/A  |
| N/A                                     | Gutter Lip Ht (in)    | N/A   | N/A                    | Gutter X Slope (%)          | N/A  |
| N/A                                     | Painted X Walk1?      | No    | N/A                    | Painted X Walk2?            | N/A  |
|                                         | X Walk 1 Direction    | To NW |                        | X Walk 2 Direction          | N/A  |
| N/A                                     | X Walk 1 Width (in)   | N/A   | N/A                    | X Walk 2 Width (in)         | N/A  |
|                                         | X Walk 1 Slope (%)    | 3.3   |                        | X Walk 2 Slope (%)          | N/A  |
|                                         | X Walk 1 X Slope (%)  | 1.5   |                        | X Walk 2 X Slope (%)        | N/A  |
| N/A                                     | Ramp inside XWalk1?   | N/A   | N/A                    | Ramp inside XWalk2?         | N/A  |
|                                         | Road Slope (%)        | N/A   | N/A                    | Clear Space?                | N/A  |
|                                         | Road X Slope (%)      | N/A   | N/A                    | Clear Space to XWalk (in)   | N/A  |
| N/A                                     | Any Obstructions?     | N/A   | N/A                    | Storm Grate/Utility Hazard? | N/A  |
|                                         | Obstruction Type      |       |                        | Storm Grate/Utility Type    |      |
|                                         | - 71                  |       | •                      | 7 71                        |      |