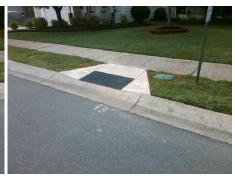

## Access Compliance Report Public Rights-of-Way (Curb Ramps)

N/A

Good

Surface Condition? (G/P)

Intersection ID: 29158 Main Street: RIDGE\_RD Cross Street: HIGHLAND\_PARK\_DR Location: E

ADA ID: 4FE4D8D57B01 Ramp Type: Perp Initial Pass/Fail: Fail Overall Compliance: No Severity Score: 8.75

## Field Measurements/Component Compliance

Street 1 Name HIGHLAND PARK DR
Stop Condition-Street 2 StopSign
Street 2 Name N/A
Stop Condition-Street 1 N/A

Possible Solutions:

Remove & Replace Entire Ramp.

Surveyor Notes:
N/A

PROW/ADA:
R304.5.1

Total Cost: \$ 1850.00

| Fleid Measurements/Component Compilance |                       |       |                        |                             |      |
|-----------------------------------------|-----------------------|-------|------------------------|-----------------------------|------|
| Compliance Description                  |                       | Data  | Compliance Description |                             | Data |
| N/A                                     | Ramp Length (in)      | 49.5  | Yes                    | Ramp Slope (%)              | 6.4  |
| No                                      | Ramp Width (in)       | 47.0  | Yes                    | Ramp XSlope (%)             | 0.8  |
| N/A                                     | Flare Type LT         | N/A   | N/A                    | Flare Type RT               | N/A  |
| N/A                                     | Flare Slope LT (%)    | N/A   | N/A                    | Flare Slope RT (%)          | N/A  |
| N/A                                     | Flare Traversable LT? | N/A   | N/A                    | Flare Traversable RT?       | N/A  |
| N/A                                     | Landing Length (in)   | N/A   | N/A                    | DWS Provided?               | N/A  |
| N/A                                     | Landing Width (in)    | N/A   | N/A                    | DWS Contrast?               | N/A  |
| N/A                                     | Landing Slope (%)     | N/A   | N/A                    | DWS Length (in)             | N/A  |
| N/A                                     | Landing X Slope (%)   | N/A   | N/A                    | DWS Full Width?             | N/A  |
| N/A                                     | Landing Curb? (Y/N)   | N/A   | N/A                    | DWS Offset (in)             | N/A  |
| N/A                                     | Shared Landing?       | N/A   |                        |                             |      |
| N/A                                     | Gutter Ponding?       | N/A   | N/A                    | Gutter Slope (%)            | N/A  |
| N/A                                     | Gutter Lip Ht (in)    | N/A   | N/A                    | Gutter X Slope (%)          | N/A  |
| N/A                                     | Painted X Walk1?      | No    | N/A                    | Painted X Walk2?            | N/A  |
|                                         | X Walk 1 Direction    | To NW |                        | X Walk 2 Direction          | N/A  |
| N/A                                     | X Walk 1 Width (in)   | N/A   | N/A                    | X Walk 2 Width (in)         | N/A  |
|                                         | X Walk 1 Slope (%)    | 3.3   |                        | X Walk 2 Slope (%)          | N/A  |
|                                         | X Walk 1 X Slope (%)  | 1.5   |                        | X Walk 2 X Slope (%)        | N/A  |
| N/A                                     | Ramp inside XWalk1?   | N/A   | N/A                    | Ramp inside XWalk2?         | N/A  |
|                                         | Road Slope (%)        | N/A   | N/A                    | Clear Space?                | N/A  |
|                                         | Road X Slope (%)      | N/A   | N/A                    | Clear Space to XWalk (in)   | N/A  |
| N/A                                     | Any Obstructions?     | N/A   | N/A                    | Storm Grate/Utility Hazard? | N/A  |
|                                         | Obstruction Type      |       |                        | Storm Grate/Utility Type    |      |
|                                         | - 71                  |       | •                      | 7 71                        |      |