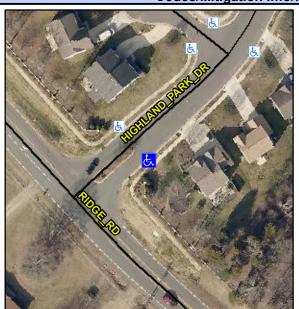

## Access Compliance Report Public Rights-of-Way (Curb Ramps)

N/A

Good

Surface Condition? (G/P)

Intersection ID: 29158 Main Street: RIDGE\_RD Cross Street: HIGHLAND\_PARK\_DR Location: E

ADA ID: 4FE4D8D57B01 Ramp Type: Perp Initial Pass/Fail: Fail Overall Compliance: No Severity Score: 8.75

## Field Measurements/Component Compliance

Street 1 Name HIGHLAND PARK DR
Stop Condition-Street 2 StopSign
Street 2 Name N/A
Stop Condition-Street 1 N/A

Possible Solutions:

Remove & Replace Entire Ramp.

Surveyor Notes:
N/A