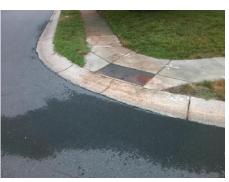

## Field Measurements/Component Compliance

FOX TROT DR Street 1 Name Stop Condition-Street 2 StopSign Street 2 Name N/A Stop Condition-Street 1 N/A Possible Solutions: Remove & Replace Entire Ramp. Surveyor Notes: N/A PROW/ADA: Not Found, R304.5.3

Total Cost: 1850.00

| Fleid Measurements/Component Compliance |                       |       |                        |                             |      |
|-----------------------------------------|-----------------------|-------|------------------------|-----------------------------|------|
| Compliance Description                  |                       |       | Compliance Description |                             | Data |
| N/A                                     | Ramp Length (in)      | 64.0  | Yes                    | Ramp Slope (%)              | 5.0  |
| Yes                                     | Ramp Width (in)       | 48.0  | No                     | Ramp XSlope (%)             | 2.2  |
| N/A                                     | Flare Type LT         | N/A   | N/A                    | Flare Type RT               | N/A  |
| N/A                                     | Flare Slope LT (%)    | N/A   | N/A                    | Flare Slope RT (%)          | N/A  |
| N/A                                     | Flare Traversable LT? | N/A   | N/A                    | Flare Traversable RT?       | N/A  |
| N/A                                     | Landing Length (in)   | N/A   | N/A                    | DWS Provided?               | N/A  |
| N/A                                     | Landing Width (in)    | N/A   | N/A                    | DWS Contrast?               | N/A  |
| N/A                                     | Landing Slope (%)     | N/A   | N/A                    | DWS Length (in)             | N/A  |
| N/A                                     | Landing X Slope (%)   | N/A   | N/A                    | DWS Full Width?             | N/A  |
| N/A                                     | Landing Curb? (Y/N)   | N/A   | N/A                    | DWS Offset (in)             | N/A  |
| N/A                                     | Shared Landing?       | N/A   |                        |                             |      |
| N/A                                     | Gutter Ponding?       | N/A   | N/A                    | Gutter Slope (%)            | N/A  |
| N/A                                     | Gutter Lip Ht (in)    | N/A   | N/A                    | Gutter X Slope (%)          | N/A  |
| N/A                                     | Painted X Walk1?      | No    | N/A                    | Painted X Walk2?            | N/A  |
|                                         | X Walk 1 Direction    | To SW |                        | X Walk 2 Direction          | N/A  |
| N/A                                     | X Walk 1 Width (in)   | N/A   | N/A                    | X Walk 2 Width (in)         | N/A  |
|                                         | X Walk 1 Slope (%)    | 1.6   |                        | X Walk 2 Slope (%)          | N/A  |
|                                         | X Walk 1 X Slope (%)  | 1.4   |                        | X Walk 2 X Slope (%)        | N/A  |
| N/A                                     | Ramp inside XWalk1?   | N/A   | N/A                    | Ramp inside XWalk2?         | N/A  |
|                                         | Road Slope (%)        | N/A   | N/A                    | Clear Space?                | N/A  |
|                                         | Road X Slope (%)      | N/A   | N/A                    | Clear Space to XWalk (in)   | N/A  |
| N/A                                     | Any Obstructions?     | N/A   | N/A                    | Storm Grate/Utility Hazard? | N/A  |
|                                         | Obstruction Type      |       |                        | Storm Grate/Utility Type    |      |
|                                         |                       | N/A   |                        |                             | N/A  |
|                                         |                       |       | Yes                    | Surface Condition? (G/P)    | Good |