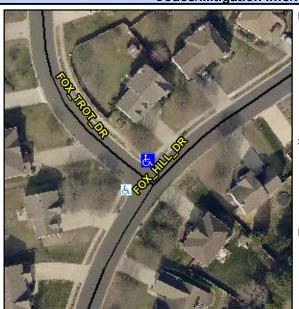

## **Access Compliance Report Public Rights-of-Way** (Curb Ramps)

Intersection ID: 3026 Main Street: FOX\_HILL\_DR Cross Street: FOX\_TROT\_DR Location: N ADA ID: 4FE675C7A3C1 Ramp Type: Perp Initial Pass/Fail: Fail **Overall Compliance: No Severity Score:** 1.25