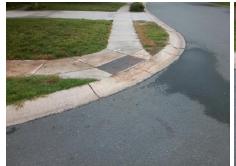

## Field Measurements/Component Compliance

FOX TROT DR Street 1 Name Stop Condition-Street 2 StopSign Street 2 Name N/A Stop Condition-Street 1 N/A Possible Solutions: Remove & Replace Entire Ramp. Surveyor Notes: N/A PROW/ADA: Not Found, R304.5.3

Total Cost: 1850.00

| Fleid Measurements/Component Compliance |                       |       |                        |                             |      |
|-----------------------------------------|-----------------------|-------|------------------------|-----------------------------|------|
| Compliance Description                  |                       |       | Compliance Description |                             | Data |
| N/A                                     | Ramp Length (in)      | 64.0  | Yes                    | Ramp Slope (%)              | 5.0  |
| Yes                                     | Ramp Width (in)       | 48.0  | No                     | Ramp XSlope (%)             | 2.2  |
| N/A                                     | Flare Type LT         | N/A   | N/A                    | Flare Type RT               | N/A  |
| N/A                                     | Flare Slope LT (%)    | N/A   | N/A                    | Flare Slope RT (%)          | N/A  |
| N/A                                     | Flare Traversable LT? | N/A   | N/A                    | Flare Traversable RT?       | N/A  |
| N/A                                     | Landing Length (in)   | N/A   | N/A                    | DWS Provided?               | N/A  |
| N/A                                     | Landing Width (in)    | N/A   | N/A                    | DWS Contrast?               | N/A  |
| N/A                                     | Landing Slope (%)     | N/A   | N/A                    | DWS Length (in)             | N/A  |
| N/A                                     | Landing X Slope (%)   | N/A   | N/A                    | DWS Full Width?             | N/A  |
| N/A                                     | Landing Curb? (Y/N)   | N/A   | N/A                    | DWS Offset (in)             | N/A  |
| N/A                                     | Shared Landing?       | N/A   |                        |                             |      |
| N/A                                     | Gutter Ponding?       | N/A   | N/A                    | Gutter Slope (%)            | N/A  |
| N/A                                     | Gutter Lip Ht (in)    | N/A   | N/A                    | Gutter X Slope (%)          | N/A  |
| N/A                                     | Painted X Walk1?      | No    | N/A                    | Painted X Walk2?            | N/A  |
|                                         | X Walk 1 Direction    | To SW |                        | X Walk 2 Direction          | N/A  |
| N/A                                     | X Walk 1 Width (in)   | N/A   | N/A                    | X Walk 2 Width (in)         | N/A  |
|                                         | X Walk 1 Slope (%)    | 1.6   |                        | X Walk 2 Slope (%)          | N/A  |
|                                         | X Walk 1 X Slope (%)  | 1.4   |                        | X Walk 2 X Slope (%)        | N/A  |
| N/A                                     | Ramp inside XWalk1?   | N/A   | N/A                    | Ramp inside XWalk2?         | N/A  |
|                                         | Road Slope (%)        | N/A   | N/A                    | Clear Space?                | N/A  |
|                                         | Road X Slope (%)      | N/A   | N/A                    | Clear Space to XWalk (in)   | N/A  |
| N/A                                     | Any Obstructions?     | N/A   | N/A                    | Storm Grate/Utility Hazard? | N/A  |
|                                         | Obstruction Type      |       |                        | Storm Grate/Utility Type    |      |
|                                         |                       | N/A   |                        |                             | N/A  |
|                                         |                       |       | Yes                    | Surface Condition? (G/P)    | Good |