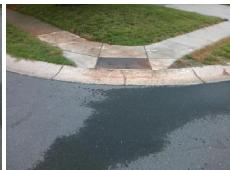

## Field Measurements/Component Compliance

FOX TROT DR Street 1 Name Stop Condition-Street 2 StopSign Street 2 Name N/A Stop Condition-Street 1 N/A Possible Solutions: Remove & Replace Entire Ramp. Surveyor Notes: N/A PROW/ADA: Not Found, R304.5.3

Total Cost: 1850.00

| Fleid Measurements/Component Compliance |                       |       |                        |                             |      |
|-----------------------------------------|-----------------------|-------|------------------------|-----------------------------|------|
| Compliance Description                  |                       |       | Compliance Description |                             | Data |
| N/A                                     | Ramp Length (in)      | 64.0  | Yes                    | Ramp Slope (%)              | 5.0  |
| Yes                                     | Ramp Width (in)       | 48.0  | No                     | Ramp XSlope (%)             | 2.2  |
| N/A                                     | Flare Type LT         | N/A   | N/A                    | Flare Type RT               | N/A  |
| N/A                                     | Flare Slope LT (%)    | N/A   | N/A                    | Flare Slope RT (%)          | N/A  |
| N/A                                     | Flare Traversable LT? | N/A   | N/A                    | Flare Traversable RT?       | N/A  |
| N/A                                     | Landing Length (in)   | N/A   | N/A                    | DWS Provided?               | N/A  |
| N/A                                     | Landing Width (in)    | N/A   | N/A                    | DWS Contrast?               | N/A  |
| N/A                                     | Landing Slope (%)     | N/A   | N/A                    | DWS Length (in)             | N/A  |
| N/A                                     | Landing X Slope (%)   | N/A   | N/A                    | DWS Full Width?             | N/A  |
| N/A                                     | Landing Curb? (Y/N)   | N/A   | N/A                    | DWS Offset (in)             | N/A  |
| N/A                                     | Shared Landing?       | N/A   |                        |                             |      |
| N/A                                     | Gutter Ponding?       | N/A   | N/A                    | Gutter Slope (%)            | N/A  |
| N/A                                     | Gutter Lip Ht (in)    | N/A   | N/A                    | Gutter X Slope (%)          | N/A  |
| N/A                                     | Painted X Walk1?      | No    | N/A                    | Painted X Walk2?            | N/A  |
|                                         | X Walk 1 Direction    | To SW |                        | X Walk 2 Direction          | N/A  |
| N/A                                     | X Walk 1 Width (in)   | N/A   | N/A                    | X Walk 2 Width (in)         | N/A  |
|                                         | X Walk 1 Slope (%)    | 1.6   |                        | X Walk 2 Slope (%)          | N/A  |
|                                         | X Walk 1 X Slope (%)  | 1.4   |                        | X Walk 2 X Slope (%)        | N/A  |
| N/A                                     | Ramp inside XWalk1?   | N/A   | N/A                    | Ramp inside XWalk2?         | N/A  |
|                                         | Road Slope (%)        | N/A   | N/A                    | Clear Space?                | N/A  |
|                                         | Road X Slope (%)      | N/A   | N/A                    | Clear Space to XWalk (in)   | N/A  |
| N/A                                     | Any Obstructions?     | N/A   | N/A                    | Storm Grate/Utility Hazard? | N/A  |
|                                         | Obstruction Type      |       |                        | Storm Grate/Utility Type    |      |
|                                         |                       | N/A   |                        |                             | N/A  |
|                                         |                       |       | Yes                    | Surface Condition? (G/P)    | Good |