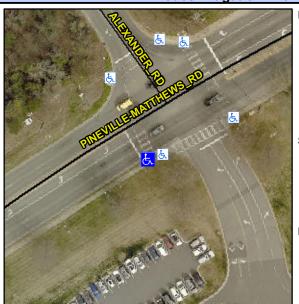

## Access Compliance Report Public Rights-of-Way (Curb Ramps)

Intersection ID: 23744Main Street: ALEXANDER\_RDCross Street: PINEVILLE-MATTHEWS\_RDLocation: SWADA ID: 4FEE516BC330Ramp Type: PerpInitial Pass/Fail: Fail Overall Compliance: No Severity Score: 35

## Field Measurements/Component Compliance

Street 1 Name PINEVILLE-MATTHEWS RD
Stop Condition-Street 2 Signal
Street 2 Name N/A
Stop Condition-Street 1 N/A

| Possible Solutions:            |   |
|--------------------------------|---|
| Remove & Replace Entire Ramp.  | N |
|                                | N |
|                                | N |
|                                | 1 |
|                                | 1 |
|                                | N |
| Surveyor Notes:                | N |
| N/A                            | N |
|                                | 1 |
|                                | N |
|                                | 1 |
| PROW/ADA:                      | 1 |
| Not Found, R304.5.1, R304.2.2, | N |
| R304.5.3                       | N |
|                                | N |
|                                |   |
|                                |   |