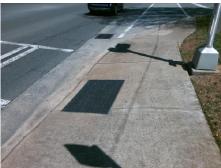

## Field Measurements/Component Compliance

Street 1 Name PINEVILLE-MATTHEWS RD
Stop Condition-Street 2 Signal
Street 2 Name N/A
Stop Condition-Street 1 N/A

| Possible Solutions:            |   |
|--------------------------------|---|
| Remove & Replace Entire Ramp.  | N |
|                                | N |
|                                | N |
|                                | 1 |
|                                | 1 |
|                                | N |
| Surveyor Notes:                | N |
| N/A                            | N |
|                                | 1 |
|                                | N |
|                                | 1 |
| PROW/ADA:                      | 1 |
| Not Found, R304.5.1, R304.2.2, | N |
| R304.5.3                       | N |
|                                | N |
|                                |   |
|                                |   |