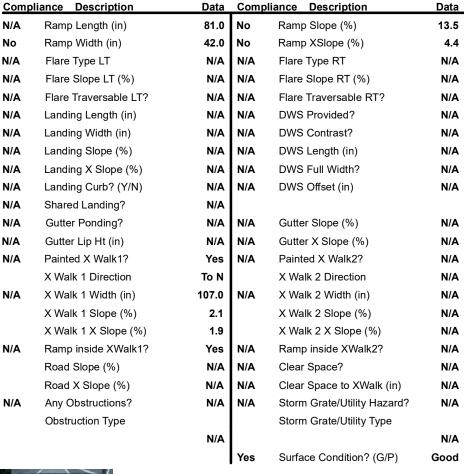

## Field Measurements/Component Compliance

Street 1 Name PINEVILLE-MATTHEWS RD
Stop Condition-Street 2 Signal
Street 2 Name N/A
Stop Condition-Street 1 N/A

| Possible Solutions:            |   |
|--------------------------------|---|
| Remove & Replace Entire Ramp.  | N |
|                                | N |
|                                | N |
|                                | 1 |
|                                | 1 |
|                                | N |
| Surveyor Notes:                | N |
| N/A                            | N |
|                                | 1 |
|                                | N |
|                                | 1 |
| PROW/ADA:                      | 1 |
| Not Found, R304.5.1, R304.2.2, | N |
| R304.5.3                       | N |
|                                | N |
|                                |   |
|                                |   |