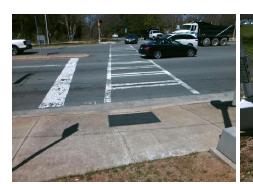

## Field Measurements/Component Compliance

Street 1 Name PINEVILLE-MATTHEWS RD
Stop Condition-Street 2 Signal
Street 2 Name N/A
Stop Condition-Street 1 N/A

| Possible Solutions:            |   |
|--------------------------------|---|
| Remove & Replace Entire Ramp.  | N |
|                                | N |
|                                | N |
|                                | 1 |
|                                | 1 |
|                                | N |
| Surveyor Notes:                | N |
| N/A                            | N |
|                                | 1 |
|                                | N |
|                                | 1 |
| PROW/ADA:                      | 1 |
| Not Found, R304.5.1, R304.2.2, | N |
| R304.5.3                       | N |
|                                | N |
|                                |   |
|                                |   |