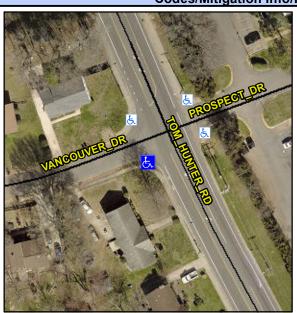

## **Access Compliance Report Public Rights-of-Way** (Curb Ramps)

N/A

Good

13.9

Intersection ID: 7284 Main Street: TOM\_HUNTER\_RD **Cross Street: VANCOUVER DR** Location: SW ADA ID: 4FF1237D952C Ramp Type: BlendTrans1 Initial Pass/Fail: Fail **Overall Compliance: No Severity Score:** 8.75

**Codes/Mitigation Info/Possible Solution** 

Field Measurements/Component Compliance

Street 1 Name Stop Condition-Street 1 Street 2 Name Stop Condition-Street 2 **TOM HUNTER RD** None **VANCOUVER DR** StopSign