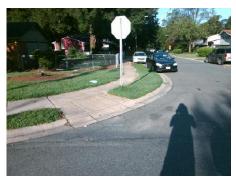

## **Access Compliance Report Public Rights-of-Way** (Curb Ramps)

N/A

Good

13.9

Intersection ID: 7284 Main Street: TOM\_HUNTER\_RD **Cross Street: VANCOUVER DR** Location: SW ADA ID: 4FF1237D952C Ramp Type: BlendTrans1 Initial Pass/Fail: Fail **Overall Compliance: No Severity Score:** 8.75

Possible Solutions: Remove & Replace Curb Ramp With Two New Directional Ramps or Equivalent. Surveyor Notes: N/A PROW/ADA: Not Found, R304.5.1

Total Cost: 3200.00

| Fleid Measurements/Component Compliance |                       |       |                        |                             |       |
|-----------------------------------------|-----------------------|-------|------------------------|-----------------------------|-------|
| Compliance Description                  |                       | Data  | Compliance Description |                             | Data  |
| N/A                                     | Ramp Length (in)      | 49.0  | Yes                    | BlendTrans Slope (%)        | 4.0   |
| No                                      | Ramp Width (in)       | 43.0  | Yes                    | BlendTrans XSlope (%)       | 0.4   |
| N/A                                     | Flare Type LT         | N/A   | N/A                    | Flare Type RT               | N/A   |
| N/A                                     | Flare Slope LT (%)    | N/A   | N/A                    | Flare Slope RT (%)          | N/A   |
| N/A                                     | Flare Traversable LT? | N/A   | N/A                    | Flare Traversable RT?       | N/A   |
| N/A                                     | Landing Length (in)   | N/A   | N/A                    | DWS Provided?               | N/A   |
| N/A                                     | Landing Width (in)    | N/A   | N/A                    | DWS Contrast?               | N/A   |
| N/A                                     | Landing Slope (%)     | N/A   | N/A                    | DWS Length (in)             | N/A   |
| N/A                                     | Landing X Slope (%)   | N/A   | N/A                    | DWS Full Width?             | N/A   |
| N/A                                     | Landing Curb? (Y/N)   | N/A   | N/A                    | DWS Offset (in)             | N/A   |
| N/A                                     | Shared Landing?       | N/A   |                        |                             |       |
| N/A                                     | Gutter Ponding?       | N/A   | N/A                    | Gutter Slope (%)            | N/A   |
| N/A                                     | Gutter Lip Ht (in)    | N/A   | N/A                    | Gutter X Slope (%)          | N/A   |
| N/A                                     | Painted X Walk1?      | No    | N/A                    | Painted X Walk2?            | No    |
|                                         | X Walk 1 Direction    | To NE |                        | X Walk 2 Direction          | To NW |
|                                         | X Walk 1 Width (in)   | N/A   |                        | X Walk 2 Width (in)         | N/A   |
|                                         | X Walk 1 Slope (%)    | 3.4   |                        | X Walk 2 Slope (%)          | 1.1   |
|                                         | X Walk 1 X Slope (%)  | 0.7   |                        | X Walk 2 X Slope (%)        | 1.9   |
| N/A                                     | Ramp inside XWalk1?   | N/A   | N/A                    | Ramp inside XWalk2?         | N/A   |
|                                         | Road Slope (%)        | 0.9   |                        | Clear Space?                | N/A   |
|                                         | Road X Slope (%)      | 3.3   | N/A                    | Clear Space to XWalk (in)   | N/A   |
| N/A                                     | Any Obstructions?     | N/A   | N/A                    | Storm Grate/Utility Hazard? | N/A   |
|                                         | Obstruction Type      |       |                        | Storm Grate/Utility Type    |       |