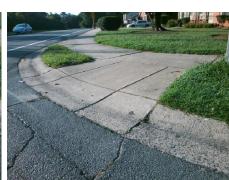

## **Access Compliance Report Public Rights-of-Way** (Curb Ramps)

N/A

Good

13.9

Intersection ID: 7284 Main Street: TOM\_HUNTER\_RD **Cross Street: VANCOUVER DR** Location: SW ADA ID: 4FF1237D952C Ramp Type: BlendTrans1 Initial Pass/Fail: Fail **Overall Compliance: No Severity Score:** 8.75

Possible Solutions: Remove & Replace Curb Ramp With Two New Directional Ramps or Equivalent. Surveyor Notes: N/A PROW/ADA: Not Found, R304.5.1

Total Cost: 3200.00

| Fleid Measurements/Component Compliance |                       |       |                        |                             |       |
|-----------------------------------------|-----------------------|-------|------------------------|-----------------------------|-------|
| Compliance Description                  |                       | Data  | Compliance Description |                             | Data  |
| N/A                                     | Ramp Length (in)      | 49.0  | Yes                    | BlendTrans Slope (%)        | 4.0   |
| No                                      | Ramp Width (in)       | 43.0  | Yes                    | BlendTrans XSlope (%)       | 0.4   |
| N/A                                     | Flare Type LT         | N/A   | N/A                    | Flare Type RT               | N/A   |
| N/A                                     | Flare Slope LT (%)    | N/A   | N/A                    | Flare Slope RT (%)          | N/A   |
| N/A                                     | Flare Traversable LT? | N/A   | N/A                    | Flare Traversable RT?       | N/A   |
| N/A                                     | Landing Length (in)   | N/A   | N/A                    | DWS Provided?               | N/A   |
| N/A                                     | Landing Width (in)    | N/A   | N/A                    | DWS Contrast?               | N/A   |
| N/A                                     | Landing Slope (%)     | N/A   | N/A                    | DWS Length (in)             | N/A   |
| N/A                                     | Landing X Slope (%)   | N/A   | N/A                    | DWS Full Width?             | N/A   |
| N/A                                     | Landing Curb? (Y/N)   | N/A   | N/A                    | DWS Offset (in)             | N/A   |
| N/A                                     | Shared Landing?       | N/A   |                        |                             |       |
| N/A                                     | Gutter Ponding?       | N/A   | N/A                    | Gutter Slope (%)            | N/A   |
| N/A                                     | Gutter Lip Ht (in)    | N/A   | N/A                    | Gutter X Slope (%)          | N/A   |
| N/A                                     | Painted X Walk1?      | No    | N/A                    | Painted X Walk2?            | No    |
|                                         | X Walk 1 Direction    | To NE |                        | X Walk 2 Direction          | To NW |
|                                         | X Walk 1 Width (in)   | N/A   |                        | X Walk 2 Width (in)         | N/A   |
|                                         | X Walk 1 Slope (%)    | 3.4   |                        | X Walk 2 Slope (%)          | 1.1   |
|                                         | X Walk 1 X Slope (%)  | 0.7   |                        | X Walk 2 X Slope (%)        | 1.9   |
| N/A                                     | Ramp inside XWalk1?   | N/A   | N/A                    | Ramp inside XWalk2?         | N/A   |
|                                         | Road Slope (%)        | 0.9   |                        | Clear Space?                | N/A   |
|                                         | Road X Slope (%)      | 3.3   | N/A                    | Clear Space to XWalk (in)   | N/A   |
| N/A                                     | Any Obstructions?     | N/A   | N/A                    | Storm Grate/Utility Hazard? | N/A   |
|                                         | Obstruction Type      |       |                        | Storm Grate/Utility Type    |       |