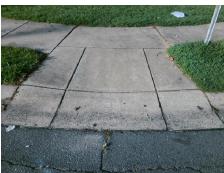

## **Access Compliance Report Public Rights-of-Way** (Curb Ramps)

N/A

Good

13.9

Intersection ID: 7284 Main Street: TOM\_HUNTER\_RD **Cross Street: VANCOUVER DR** Location: SW ADA ID: 4FF1237D952C Ramp Type: BlendTrans1 Initial Pass/Fail: Fail **Overall Compliance: No Severity Score:** 8.75

Possible Solutions: Remove & Replace Curb Ramp With Two New Directional Ramps or Equivalent. Surveyor Notes: N/A PROW/ADA: Not Found, R304.5.1

Total Cost: 3200.00

| Fleid Measurements/Component Compliance |                       |       |                        |                             |       |
|-----------------------------------------|-----------------------|-------|------------------------|-----------------------------|-------|
| Compliance Description                  |                       | Data  | Compliance Description |                             | Data  |
| N/A                                     | Ramp Length (in)      | 49.0  | Yes                    | BlendTrans Slope (%)        | 4.0   |
| No                                      | Ramp Width (in)       | 43.0  | Yes                    | BlendTrans XSlope (%)       | 0.4   |
| N/A                                     | Flare Type LT         | N/A   | N/A                    | Flare Type RT               | N/A   |
| N/A                                     | Flare Slope LT (%)    | N/A   | N/A                    | Flare Slope RT (%)          | N/A   |
| N/A                                     | Flare Traversable LT? | N/A   | N/A                    | Flare Traversable RT?       | N/A   |
| N/A                                     | Landing Length (in)   | N/A   | N/A                    | DWS Provided?               | N/A   |
| N/A                                     | Landing Width (in)    | N/A   | N/A                    | DWS Contrast?               | N/A   |
| N/A                                     | Landing Slope (%)     | N/A   | N/A                    | DWS Length (in)             | N/A   |
| N/A                                     | Landing X Slope (%)   | N/A   | N/A                    | DWS Full Width?             | N/A   |
| N/A                                     | Landing Curb? (Y/N)   | N/A   | N/A                    | DWS Offset (in)             | N/A   |
| N/A                                     | Shared Landing?       | N/A   |                        |                             |       |
| N/A                                     | Gutter Ponding?       | N/A   | N/A                    | Gutter Slope (%)            | N/A   |
| N/A                                     | Gutter Lip Ht (in)    | N/A   | N/A                    | Gutter X Slope (%)          | N/A   |
| N/A                                     | Painted X Walk1?      | No    | N/A                    | Painted X Walk2?            | No    |
|                                         | X Walk 1 Direction    | To NE |                        | X Walk 2 Direction          | To NW |
|                                         | X Walk 1 Width (in)   | N/A   |                        | X Walk 2 Width (in)         | N/A   |
|                                         | X Walk 1 Slope (%)    | 3.4   |                        | X Walk 2 Slope (%)          | 1.1   |
|                                         | X Walk 1 X Slope (%)  | 0.7   |                        | X Walk 2 X Slope (%)        | 1.9   |
| N/A                                     | Ramp inside XWalk1?   | N/A   | N/A                    | Ramp inside XWalk2?         | N/A   |
|                                         | Road Slope (%)        | 0.9   |                        | Clear Space?                | N/A   |
|                                         | Road X Slope (%)      | 3.3   | N/A                    | Clear Space to XWalk (in)   | N/A   |
| N/A                                     | Any Obstructions?     | N/A   | N/A                    | Storm Grate/Utility Hazard? | N/A   |
|                                         | Obstruction Type      |       |                        | Storm Grate/Utility Type    |       |