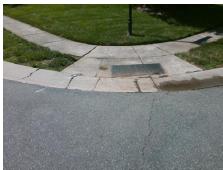

**Codes/Mitigation Info/Possible Solution** 

**SAWGRASS RIDGE PL** Street 1 Name Stop Condition-Street 2 StopSign Street 2 Name N/A Stop Condition-Street 1 N/A Possible Solutions: Remove & Replace Entire Ramp. Surveyor Notes: N/A PROW/ADA: R304.5.1, R304.5.3

Total Cost: 1850.00

| Field Measurements/Component Compliance |                       |       |      |        |                         |      |
|-----------------------------------------|-----------------------|-------|------|--------|-------------------------|------|
| Compliance Description                  |                       | Data  | Comp | liance | Description             | Data |
| N/A                                     | Ramp Length (in)      | 51.0  | Yes  | Ram    | Slope (%)               | 5.0  |
| No                                      | Ramp Width (in)       | 43.0  | No   | Ram    | xSlope (%)              | 2.4  |
| N/A                                     | Flare Type LT         | N/A   | N/A  | Flare  | Type RT                 | N/A  |
| N/A                                     | Flare Slope LT (%)    | N/A   | N/A  | Flare  | Slope RT (%)            | N/A  |
| N/A                                     | Flare Traversable LT? | N/A   | N/A  | Flare  | Traversable RT?         | N/A  |
| N/A                                     | Landing Length (in)   | N/A   | N/A  | DWS    | Provided?               | N/A  |
| N/A                                     | Landing Width (in)    | N/A   | N/A  | DWS    | Contrast?               | N/A  |
| N/A                                     | Landing Slope (%)     | N/A   | N/A  | DWS    | Length (in)             | N/A  |
| N/A                                     | Landing X Slope (%)   | N/A   | N/A  | DWS    | Full Width?             | N/A  |
| N/A                                     | Landing Curb? (Y/N)   | N/A   | N/A  | DWS    | Offset (in)             | N/A  |
| N/A                                     | Shared Landing?       | N/A   |      |        |                         |      |
| N/A                                     | Gutter Ponding?       | N/A   | N/A  | Gutte  | er Slope (%)            | N/A  |
| N/A                                     | Gutter Lip Ht (in)    | 1.0   | N/A  | Gutte  | er X Slope (%)          | N/A  |
| N/A                                     | Painted X Walk1?      | No    | N/A  | Paint  | ed X Walk2?             | N/A  |
|                                         | X Walk 1 Direction    | To NE |      | X Wa   | lk 2 Direction          | N/A  |
| N/A                                     | X Walk 1 Width (in)   | N/A   | N/A  | X Wa   | ılk 2 Width (in)        | N/A  |
|                                         | X Walk 1 Slope (%)    | N/A   |      | X Wa   | ılk 2 Slope (%)         | N/A  |
|                                         | X Walk 1 X Slope (%)  | N/A   |      | X Wa   | ılk 2 X Slope (%)       | N/A  |
| N/A                                     | Ramp inside XWalk1?   | N/A   | N/A  | Ram    | p inside XWalk2?        | N/A  |
|                                         | Road Slope (%)        | N/A   | N/A  | Clear  | Space?                  | N/A  |
|                                         | Road X Slope (%)      | N/A   | N/A  | Clear  | Space to XWalk (in)     | N/A  |
| N/A                                     | Any Obstructions?     | N/A   | N/A  | Storn  | n Grate/Utility Hazard? | N/A  |
|                                         | Obstruction Type      |       |      | Storn  | n Grate/Utility Type    |      |
|                                         |                       | N/A   |      |        |                         | N/A  |
|                                         |                       |       | Yes  | Surfa  | ice Condition? (G/P)    | Good |
| A                                       |                       |       |      |        |                         |      |