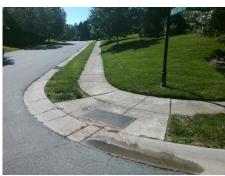

**Codes/Mitigation Info/Possible Solution** 

**SAWGRASS RIDGE PL** Street 1 Name Stop Condition-Street 2 StopSign Street 2 Name N/A Stop Condition-Street 1 N/A Possible Solutions: Remove & Replace Entire Ramp. Surveyor Notes: N/A PROW/ADA: R304.5.1, R304.5.3

Total Cost: 1850.00

| Field Measurements/Component Compliance |                       |       |      |        |                         |      |
|-----------------------------------------|-----------------------|-------|------|--------|-------------------------|------|
| Compliance Description                  |                       | Data  | Comp | liance | Description             | Data |
| N/A                                     | Ramp Length (in)      | 51.0  | Yes  | Ram    | Slope (%)               | 5.0  |
| No                                      | Ramp Width (in)       | 43.0  | No   | Ram    | xSlope (%)              | 2.4  |
| N/A                                     | Flare Type LT         | N/A   | N/A  | Flare  | Type RT                 | N/A  |
| N/A                                     | Flare Slope LT (%)    | N/A   | N/A  | Flare  | Slope RT (%)            | N/A  |
| N/A                                     | Flare Traversable LT? | N/A   | N/A  | Flare  | Traversable RT?         | N/A  |
| N/A                                     | Landing Length (in)   | N/A   | N/A  | DWS    | Provided?               | N/A  |
| N/A                                     | Landing Width (in)    | N/A   | N/A  | DWS    | Contrast?               | N/A  |
| N/A                                     | Landing Slope (%)     | N/A   | N/A  | DWS    | Length (in)             | N/A  |
| N/A                                     | Landing X Slope (%)   | N/A   | N/A  | DWS    | Full Width?             | N/A  |
| N/A                                     | Landing Curb? (Y/N)   | N/A   | N/A  | DWS    | Offset (in)             | N/A  |
| N/A                                     | Shared Landing?       | N/A   |      |        |                         |      |
| N/A                                     | Gutter Ponding?       | N/A   | N/A  | Gutte  | er Slope (%)            | N/A  |
| N/A                                     | Gutter Lip Ht (in)    | 1.0   | N/A  | Gutte  | er X Slope (%)          | N/A  |
| N/A                                     | Painted X Walk1?      | No    | N/A  | Paint  | ed X Walk2?             | N/A  |
|                                         | X Walk 1 Direction    | To NE |      | X Wa   | lk 2 Direction          | N/A  |
| N/A                                     | X Walk 1 Width (in)   | N/A   | N/A  | X Wa   | ılk 2 Width (in)        | N/A  |
|                                         | X Walk 1 Slope (%)    | N/A   |      | X Wa   | ılk 2 Slope (%)         | N/A  |
|                                         | X Walk 1 X Slope (%)  | N/A   |      | X Wa   | ılk 2 X Slope (%)       | N/A  |
| N/A                                     | Ramp inside XWalk1?   | N/A   | N/A  | Ram    | p inside XWalk2?        | N/A  |
|                                         | Road Slope (%)        | N/A   | N/A  | Clear  | Space?                  | N/A  |
|                                         | Road X Slope (%)      | N/A   | N/A  | Clear  | Space to XWalk (in)     | N/A  |
| N/A                                     | Any Obstructions?     | N/A   | N/A  | Storn  | n Grate/Utility Hazard? | N/A  |
|                                         | Obstruction Type      |       |      | Storn  | n Grate/Utility Type    |      |
|                                         |                       | N/A   |      |        |                         | N/A  |
|                                         |                       |       | Yes  | Surfa  | ice Condition? (G/P)    | Good |
| A                                       |                       |       |      |        |                         |      |