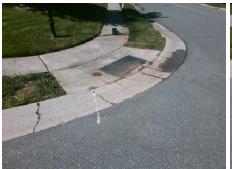

**Codes/Mitigation Info/Possible Solution** 

**SAWGRASS RIDGE PL** Street 1 Name Stop Condition-Street 2 StopSign Street 2 Name N/A Stop Condition-Street 1 N/A Possible Solutions: Remove & Replace Entire Ramp. Surveyor Notes: N/A PROW/ADA: R304.5.1, R304.5.3

Total Cost: 1850.00

| Field Measurements/Component Compliance |                       |       |      |        |                         |      |
|-----------------------------------------|-----------------------|-------|------|--------|-------------------------|------|
| Compliance Description                  |                       | Data  | Comp | liance | Description             | Data |
| N/A                                     | Ramp Length (in)      | 51.0  | Yes  | Ram    | Slope (%)               | 5.0  |
| No                                      | Ramp Width (in)       | 43.0  | No   | Ram    | xSlope (%)              | 2.4  |
| N/A                                     | Flare Type LT         | N/A   | N/A  | Flare  | Type RT                 | N/A  |
| N/A                                     | Flare Slope LT (%)    | N/A   | N/A  | Flare  | Slope RT (%)            | N/A  |
| N/A                                     | Flare Traversable LT? | N/A   | N/A  | Flare  | Traversable RT?         | N/A  |
| N/A                                     | Landing Length (in)   | N/A   | N/A  | DWS    | Provided?               | N/A  |
| N/A                                     | Landing Width (in)    | N/A   | N/A  | DWS    | Contrast?               | N/A  |
| N/A                                     | Landing Slope (%)     | N/A   | N/A  | DWS    | Length (in)             | N/A  |
| N/A                                     | Landing X Slope (%)   | N/A   | N/A  | DWS    | Full Width?             | N/A  |
| N/A                                     | Landing Curb? (Y/N)   | N/A   | N/A  | DWS    | Offset (in)             | N/A  |
| N/A                                     | Shared Landing?       | N/A   |      |        |                         |      |
| N/A                                     | Gutter Ponding?       | N/A   | N/A  | Gutte  | er Slope (%)            | N/A  |
| N/A                                     | Gutter Lip Ht (in)    | 1.0   | N/A  | Gutte  | er X Slope (%)          | N/A  |
| N/A                                     | Painted X Walk1?      | No    | N/A  | Paint  | ed X Walk2?             | N/A  |
|                                         | X Walk 1 Direction    | To NE |      | X Wa   | lk 2 Direction          | N/A  |
| N/A                                     | X Walk 1 Width (in)   | N/A   | N/A  | X Wa   | ılk 2 Width (in)        | N/A  |
|                                         | X Walk 1 Slope (%)    | N/A   |      | X Wa   | ılk 2 Slope (%)         | N/A  |
|                                         | X Walk 1 X Slope (%)  | N/A   |      | X Wa   | ılk 2 X Slope (%)       | N/A  |
| N/A                                     | Ramp inside XWalk1?   | N/A   | N/A  | Ram    | p inside XWalk2?        | N/A  |
|                                         | Road Slope (%)        | N/A   | N/A  | Clear  | Space?                  | N/A  |
|                                         | Road X Slope (%)      | N/A   | N/A  | Clear  | Space to XWalk (in)     | N/A  |
| N/A                                     | Any Obstructions?     | N/A   | N/A  | Storn  | n Grate/Utility Hazard? | N/A  |
|                                         | Obstruction Type      |       |      | Storn  | n Grate/Utility Type    |      |
|                                         |                       | N/A   |      |        |                         | N/A  |
|                                         |                       |       | Yes  | Surfa  | ice Condition? (G/P)    | Good |
| A                                       |                       |       |      |        |                         |      |