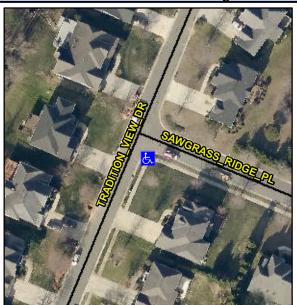

## **Access Compliance Report Public Rights-of-Way** (Curb Ramps)

Intersection ID: 3497 Main Street: SAWGRASS RIDGE PL Cross Street: TRADITION\_VIEW\_DR Location: SW ADA ID: 4FF494D4D1ED Ramp Type: Perp Initial Pass/Fail: Fail **Overall Compliance: No Severity Score:** 10