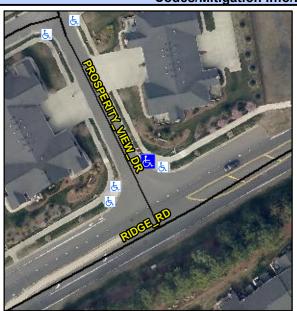

## Access Compliance Report Public Rights-of-Way (Curb Ramps)

Intersection ID: 43362 Main Street: PROSPERITY\_VIEW\_DR Cross Street: RIDGE\_RD Location: NE

ADA ID: 4FFE3BEE15CE Ramp Type: Perp Initial Pass/Fail: Pass Overall Compliance: No Severity Score: 2.5

## Field Measurements/Component Compliance

Street 1 Name PROSPERITY VIEW DR
Stop Condition-Street 2 StopSign
Street 2 Name N/A
Stop Condition-Street 1 N/A

Possible Solutions:

Remove & Replace Detectable
Warning System. Remove & Replace
Gutter.