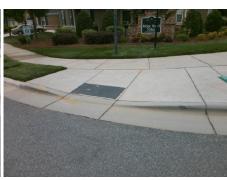

## Field Measurements/Component Compliance

Street 1 Name PROSPERITY VIEW DR
Stop Condition-Street 2 StopSign
Street 2 Name N/A
Stop Condition-Street 1 N/A

Possible Solutions:

Remove & Replace Detectable
Warning System. Remove & Replace
Gutter.

Surveyor Notes:
N/A

PROW/ADA:

R305.1.4, R304.5.3

Total Cost:

| Compliance Description |                       | Data   | Comp | liance Description         | Data |
|------------------------|-----------------------|--------|------|----------------------------|------|
| N/A                    | Ramp Length (in)      | 72.0   | Yes  | Ramp Slope (%)             | 7.7  |
| Yes                    | Ramp Width (in)       | 48.0   | Yes  | Ramp XSlope (%)            | 1.1  |
| N/A                    | Flare Type LT         | Sloped | N/A  | Flare Type RT              | N/A  |
| N/A                    | Flare Slope LT (%)    | 8.1    | Yes  | Flare Slope RT (%)         | 8.2  |
| N/A                    | Flare Traversable LT? | Yes    | N/A  | Flare Traversable RT?      | Yes  |
| Yes                    | Landing Length (in)   | 67.0   | Yes  | DWS Provided?              | Yes  |
| Yes                    | Landing Width (in)    | 63.0   | Yes  | DWS Contrast?              | Yes  |
| Yes                    | Landing Slope (%)     | 1.3    | Yes  | DWS Length (in)            | 24.0 |
| Yes                    | Landing X Slope (%)   | 2.0    | No   | DWS Full Width?            | No   |
| N/A                    | Landing Curb? (Y/N)   | No     | Yes  | DWS Offset (in)            | 2.0  |
| N/A                    | Shared Landing?       | No     |      |                            |      |
| Yes                    | Gutter Ponding?       | No     | Yes  | Gutter Slope (%)           | 2.2  |
| Yes                    | Gutter Lip Ht (in)    | 0.0    | No   | Gutter X Slope (%)         | 2.5  |
| N/A                    | Painted X Walk1?      | No     | N/A  | Painted X Walk2?           | N/A  |
|                        | X Walk 1 Direction    | To SW  |      | X Walk 2 Direction         | N/A  |
| N/A                    | X Walk 1 Width (in)   | N/A    | N/A  | X Walk 2 Width (in)        | N/A  |
|                        | X Walk 1 Slope (%)    | 0.1    |      | X Walk 2 Slope (%)         | N/A  |
|                        | X Walk 1 X Slope (%)  | 1.7    |      | X Walk 2 X Slope (%)       | N/A  |
| N/A                    | Ramp inside XWalk1?   | N/A    | N/A  | Ramp inside XWalk2?        | N/A  |
|                        | Road Slope (%)        | N/A    | N/A  | Clear Space?               | Yes  |
|                        | Road X Slope (%)      | N/A    | N/A  | Clear Space to XWalk (in)  | N/A  |
| Yes                    | Any Obstructions?     | No     | Yes  | Storm Grate/Utility Hazard | ? No |
|                        | Obstruction Type      |        |      | Storm Grate/Utility Type   |      |
|                        |                       | N/A    |      |                            | N/A  |
|                        |                       |        |      |                            |      |