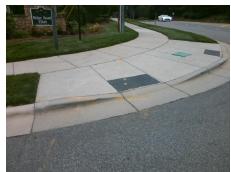

## Field Measurements/Component Compliance

Street 1 Name PROSPERITY VIEW DR
Stop Condition-Street 2 StopSign
Street 2 Name N/A
Stop Condition-Street 1 N/A

Possible Solutions:

Remove & Replace Detectable
Warning System. Remove & Replace
Gutter.

Surveyor Notes:
N/A

PROW/ADA:

R305.1.4, R304.5.3

Total Cost:

| Compliance Description |                       | Data   | Comp | liance Description         | Data |
|------------------------|-----------------------|--------|------|----------------------------|------|
| N/A                    | Ramp Length (in)      | 72.0   | Yes  | Ramp Slope (%)             | 7.7  |
| Yes                    | Ramp Width (in)       | 48.0   | Yes  | Ramp XSlope (%)            | 1.1  |
| N/A                    | Flare Type LT         | Sloped | N/A  | Flare Type RT              | N/A  |
| N/A                    | Flare Slope LT (%)    | 8.1    | Yes  | Flare Slope RT (%)         | 8.2  |
| N/A                    | Flare Traversable LT? | Yes    | N/A  | Flare Traversable RT?      | Yes  |
| Yes                    | Landing Length (in)   | 67.0   | Yes  | DWS Provided?              | Yes  |
| Yes                    | Landing Width (in)    | 63.0   | Yes  | DWS Contrast?              | Yes  |
| Yes                    | Landing Slope (%)     | 1.3    | Yes  | DWS Length (in)            | 24.0 |
| Yes                    | Landing X Slope (%)   | 2.0    | No   | DWS Full Width?            | No   |
| N/A                    | Landing Curb? (Y/N)   | No     | Yes  | DWS Offset (in)            | 2.0  |
| N/A                    | Shared Landing?       | No     |      |                            |      |
| Yes                    | Gutter Ponding?       | No     | Yes  | Gutter Slope (%)           | 2.2  |
| Yes                    | Gutter Lip Ht (in)    | 0.0    | No   | Gutter X Slope (%)         | 2.5  |
| N/A                    | Painted X Walk1?      | No     | N/A  | Painted X Walk2?           | N/A  |
|                        | X Walk 1 Direction    | To SW  |      | X Walk 2 Direction         | N/A  |
| N/A                    | X Walk 1 Width (in)   | N/A    | N/A  | X Walk 2 Width (in)        | N/A  |
|                        | X Walk 1 Slope (%)    | 0.1    |      | X Walk 2 Slope (%)         | N/A  |
|                        | X Walk 1 X Slope (%)  | 1.7    |      | X Walk 2 X Slope (%)       | N/A  |
| N/A                    | Ramp inside XWalk1?   | N/A    | N/A  | Ramp inside XWalk2?        | N/A  |
|                        | Road Slope (%)        | N/A    | N/A  | Clear Space?               | Yes  |
|                        | Road X Slope (%)      | N/A    | N/A  | Clear Space to XWalk (in)  | N/A  |
| Yes                    | Any Obstructions?     | No     | Yes  | Storm Grate/Utility Hazard | ? No |
|                        | Obstruction Type      |        |      | Storm Grate/Utility Type   |      |
|                        |                       | N/A    |      |                            | N/A  |
|                        |                       |        |      |                            |      |