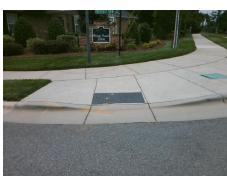

## Field Measurements/Component Compliance

Street 1 Name PROSPERITY VIEW DR
Stop Condition-Street 2 StopSign
Street 2 Name N/A
Stop Condition-Street 1 N/A

Possible Solutions:

Remove & Replace Detectable
Warning System. Remove & Replace
Gutter.

Surveyor Notes:
N/A

PROW/ADA:

R305.1.4, R304.5.3

Total Cost:

| Compliance Description |                       | Data   | Comp | liance Description         | Data |
|------------------------|-----------------------|--------|------|----------------------------|------|
| N/A                    | Ramp Length (in)      | 72.0   | Yes  | Ramp Slope (%)             | 7.7  |
| Yes                    | Ramp Width (in)       | 48.0   | Yes  | Ramp XSlope (%)            | 1.1  |
| N/A                    | Flare Type LT         | Sloped | N/A  | Flare Type RT              | N/A  |
| N/A                    | Flare Slope LT (%)    | 8.1    | Yes  | Flare Slope RT (%)         | 8.2  |
| N/A                    | Flare Traversable LT? | Yes    | N/A  | Flare Traversable RT?      | Yes  |
| Yes                    | Landing Length (in)   | 67.0   | Yes  | DWS Provided?              | Yes  |
| Yes                    | Landing Width (in)    | 63.0   | Yes  | DWS Contrast?              | Yes  |
| Yes                    | Landing Slope (%)     | 1.3    | Yes  | DWS Length (in)            | 24.0 |
| Yes                    | Landing X Slope (%)   | 2.0    | No   | DWS Full Width?            | No   |
| N/A                    | Landing Curb? (Y/N)   | No     | Yes  | DWS Offset (in)            | 2.0  |
| N/A                    | Shared Landing?       | No     |      |                            |      |
| Yes                    | Gutter Ponding?       | No     | Yes  | Gutter Slope (%)           | 2.2  |
| Yes                    | Gutter Lip Ht (in)    | 0.0    | No   | Gutter X Slope (%)         | 2.5  |
| N/A                    | Painted X Walk1?      | No     | N/A  | Painted X Walk2?           | N/A  |
|                        | X Walk 1 Direction    | To SW  |      | X Walk 2 Direction         | N/A  |
| N/A                    | X Walk 1 Width (in)   | N/A    | N/A  | X Walk 2 Width (in)        | N/A  |
|                        | X Walk 1 Slope (%)    | 0.1    |      | X Walk 2 Slope (%)         | N/A  |
|                        | X Walk 1 X Slope (%)  | 1.7    |      | X Walk 2 X Slope (%)       | N/A  |
| N/A                    | Ramp inside XWalk1?   | N/A    | N/A  | Ramp inside XWalk2?        | N/A  |
|                        | Road Slope (%)        | N/A    | N/A  | Clear Space?               | Yes  |
|                        | Road X Slope (%)      | N/A    | N/A  | Clear Space to XWalk (in)  | N/A  |
| Yes                    | Any Obstructions?     | No     | Yes  | Storm Grate/Utility Hazard | ? No |
|                        | Obstruction Type      |        |      | Storm Grate/Utility Type   |      |
|                        |                       | N/A    |      |                            | N/A  |
|                        |                       |        |      |                            |      |