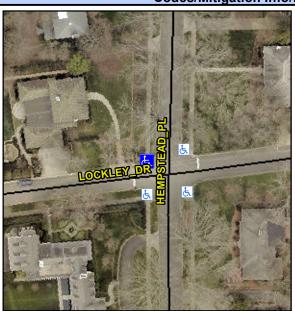

## **Access Compliance Report Public Rights-of-Way** (Curb Ramps)

Intersection ID: 16128 Main Street: HEMPSTEAD PL **Cross Street: LOCKLEY DR** Location: NW ADA ID: 4FFE6E416558 Ramp Type: PerpDiag Initial Pass/Fail: Fail **Overall Compliance: No Severity Score:** 12.5

**Codes/Mitigation Info/Possible Solution** 

Street 1 Name Stop Condition-Street 2 Street 2 Name Stop Condition-Street 1

**LOCKLEY DR** StopSign **HEMPSTEAD PL** 

None

Possible Solutions: Remove & Replace Curb Ramp With Two New Directional Ramps or Equivalent. Surveyor Notes: N/A PROW/ADA: Not Found, R304.2.2