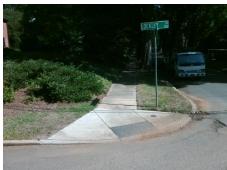

## **Access Compliance Report Public Rights-of-Way** (Curb Ramps)

Intersection ID: 16128 Main Street: HEMPSTEAD PL **Cross Street: LOCKLEY DR** Location: NW ADA ID: 4FFE6E416558 Ramp Type: PerpDiag Initial Pass/Fail: Fail **Overall Compliance: No Severity Score:** 12.5

**Codes/Mitigation Info/Possible Solution** 

Street 1 Name Stop Condition-Street 2 Street 2 Name Stop Condition-Street 1

**LOCKLEY DR** StopSign **HEMPSTEAD PL** 

None

Possible Solutions: Remove & Replace Curb Ramp With Two New Directional Ramps or Equivalent. Surveyor Notes: N/A PROW/ADA: Not Found, R304.2.2

Total Cost: 3200.00

| Field Measurements/Component Compliance |                        |                       |      |                        |       |                         |      |
|-----------------------------------------|------------------------|-----------------------|------|------------------------|-------|-------------------------|------|
|                                         | Compliance Description |                       | Data | Compliance Description |       | Data                    |      |
|                                         | N/A                    | Ramp Length (in)      | 64.0 | No                     | Ramp  | Slope (%)               | 10.0 |
|                                         | Yes                    | Ramp Width (in)       | 48.0 | Yes                    | Ramp  | XSlope (%)              | 1.2  |
|                                         | N/A                    | Flare Type LT         | N/A  | N/A                    | Flare | Type RT                 | N/A  |
|                                         | N/A                    | Flare Slope LT (%)    | N/A  | N/A                    | Flare | Slope RT (%)            | N/A  |
|                                         | N/A                    | Flare Traversable LT? | N/A  | N/A                    | Flare | Traversable RT?         | N/A  |
|                                         | N/A                    | Landing Length (in)   | N/A  | N/A                    | DWS   | Provided?               | N/A  |
|                                         | N/A                    | Landing Width (in)    | N/A  | N/A                    | DWS   | Contrast?               | N/A  |
|                                         | N/A                    | Landing Slope (%)     | N/A  | N/A                    | DWS   | Length (in)             | N/A  |
|                                         | N/A                    | Landing X Slope (%)   | N/A  | N/A                    | DWS   | Full Width?             | N/A  |
|                                         | N/A                    | Landing Curb? (Y/N)   | N/A  | N/A                    | DWS   | Offset (in)             | N/A  |
|                                         | N/A                    | Shared Landing?       | N/A  |                        |       |                         |      |
|                                         | N/A                    | Gutter Ponding?       | Yes  | N/A                    | Gutte | r Slope (%)             | N/A  |
|                                         | N/A                    | Gutter Lip Ht (in)    | N/A  | N/A                    | Gutte | r X Slope (%)           | N/A  |
|                                         | N/A                    | Painted X Walk1?      | No   | N/A                    | Paint | ed X Walk2?             | No   |
|                                         |                        | X Walk 1 Direction    | To S |                        | X Wa  | lk 2 Direction          | To E |
|                                         | N/A                    | X Walk 1 Width (in)   | N/A  | N/A                    | X Wa  | lk 2 Width (in)         | N/A  |
|                                         |                        | X Walk 1 Slope (%)    | 2.0  |                        | X Wa  | lk 2 Slope (%)          | 1.6  |
|                                         |                        | X Walk 1 X Slope (%)  | 1.5  |                        | X Wa  | lk 2 X Slope (%)        | 8.0  |
|                                         | N/A                    | Ramp inside XWalk1?   | N/A  | N/A                    | Ramp  | inside XWalk2?          | N/A  |
|                                         |                        | Road Slope (%)        | 1.5  | N/A                    | Clear | Space?                  | N/A  |
|                                         |                        | Road X Slope (%)      | 1.1  | N/A                    | Clear | Space to XWalk (in)     | N/A  |
|                                         | N/A                    | Any Obstructions?     | N/A  | N/A                    | Storm | n Grate/Utility Hazard? | N/A  |
|                                         |                        | Obstruction Type      |      |                        | Storm | n Grate/Utility Type    |      |
|                                         |                        |                       | N/A  |                        |       |                         | N/A  |
|                                         |                        |                       |      | Yes                    | Surfa | ce Condition? (G/P)     | Good |
| #                                       |                        |                       |      |                        |       |                         |      |