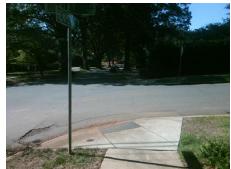

## **Access Compliance Report Public Rights-of-Way** (Curb Ramps)

Intersection ID: 16128 Main Street: HEMPSTEAD PL **Cross Street: LOCKLEY DR** Location: NW ADA ID: 4FFE6E416558 Ramp Type: PerpDiag Initial Pass/Fail: Fail **Overall Compliance: No Severity Score:** 12.5

**Codes/Mitigation Info/Possible Solution** 

Street 1 Name Stop Condition-Street 2 Street 2 Name Stop Condition-Street 1

**LOCKLEY DR** StopSign **HEMPSTEAD PL** 

None

Possible Solutions: Remove & Replace Curb Ramp With Two New Directional Ramps or Equivalent. Surveyor Notes: N/A PROW/ADA: Not Found, R304.2.2

Total Cost: 3200.00

| Field Measurements/Component Compliance |                        |                       |      |                        |       |                         |      |
|-----------------------------------------|------------------------|-----------------------|------|------------------------|-------|-------------------------|------|
|                                         | Compliance Description |                       | Data | Compliance Description |       | Data                    |      |
|                                         | N/A                    | Ramp Length (in)      | 64.0 | No                     | Ramp  | Slope (%)               | 10.0 |
|                                         | Yes                    | Ramp Width (in)       | 48.0 | Yes                    | Ramp  | XSlope (%)              | 1.2  |
|                                         | N/A                    | Flare Type LT         | N/A  | N/A                    | Flare | Type RT                 | N/A  |
|                                         | N/A                    | Flare Slope LT (%)    | N/A  | N/A                    | Flare | Slope RT (%)            | N/A  |
|                                         | N/A                    | Flare Traversable LT? | N/A  | N/A                    | Flare | Traversable RT?         | N/A  |
|                                         | N/A                    | Landing Length (in)   | N/A  | N/A                    | DWS   | Provided?               | N/A  |
|                                         | N/A                    | Landing Width (in)    | N/A  | N/A                    | DWS   | Contrast?               | N/A  |
|                                         | N/A                    | Landing Slope (%)     | N/A  | N/A                    | DWS   | Length (in)             | N/A  |
|                                         | N/A                    | Landing X Slope (%)   | N/A  | N/A                    | DWS   | Full Width?             | N/A  |
|                                         | N/A                    | Landing Curb? (Y/N)   | N/A  | N/A                    | DWS   | Offset (in)             | N/A  |
|                                         | N/A                    | Shared Landing?       | N/A  |                        |       |                         |      |
|                                         | N/A                    | Gutter Ponding?       | Yes  | N/A                    | Gutte | r Slope (%)             | N/A  |
|                                         | N/A                    | Gutter Lip Ht (in)    | N/A  | N/A                    | Gutte | r X Slope (%)           | N/A  |
|                                         | N/A                    | Painted X Walk1?      | No   | N/A                    | Paint | ed X Walk2?             | No   |
|                                         |                        | X Walk 1 Direction    | To S |                        | X Wa  | lk 2 Direction          | To E |
|                                         | N/A                    | X Walk 1 Width (in)   | N/A  | N/A                    | X Wa  | lk 2 Width (in)         | N/A  |
|                                         |                        | X Walk 1 Slope (%)    | 2.0  |                        | X Wa  | lk 2 Slope (%)          | 1.6  |
|                                         |                        | X Walk 1 X Slope (%)  | 1.5  |                        | X Wa  | lk 2 X Slope (%)        | 8.0  |
|                                         | N/A                    | Ramp inside XWalk1?   | N/A  | N/A                    | Ramp  | inside XWalk2?          | N/A  |
|                                         |                        | Road Slope (%)        | 1.5  | N/A                    | Clear | Space?                  | N/A  |
|                                         |                        | Road X Slope (%)      | 1.1  | N/A                    | Clear | Space to XWalk (in)     | N/A  |
|                                         | N/A                    | Any Obstructions?     | N/A  | N/A                    | Storm | n Grate/Utility Hazard? | N/A  |
|                                         |                        | Obstruction Type      |      |                        | Storm | n Grate/Utility Type    |      |
|                                         |                        |                       | N/A  |                        |       |                         | N/A  |
|                                         |                        |                       |      | Yes                    | Surfa | ce Condition? (G/P)     | Good |
| #                                       |                        |                       |      |                        |       |                         |      |