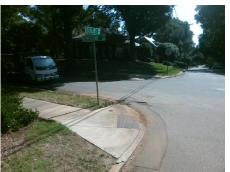

## **Access Compliance Report Public Rights-of-Way** (Curb Ramps)

Intersection ID: 16128 Main Street: HEMPSTEAD PL **Cross Street: LOCKLEY DR** Location: NW ADA ID: 4FFE6E416558 Ramp Type: PerpDiag Initial Pass/Fail: Fail **Overall Compliance: No Severity Score:** 12.5

**Codes/Mitigation Info/Possible Solution** 

Street 1 Name Stop Condition-Street 2 Street 2 Name Stop Condition-Street 1

**LOCKLEY DR** StopSign **HEMPSTEAD PL** 

None

Possible Solutions: Remove & Replace Curb Ramp With Two New Directional Ramps or Equivalent. Surveyor Notes: N/A PROW/ADA: Not Found, R304.2.2

Total Cost: 3200.00

| Field Measurements/Component Compliance |                        |                       |      |                        |       |                         |      |
|-----------------------------------------|------------------------|-----------------------|------|------------------------|-------|-------------------------|------|
|                                         | Compliance Description |                       | Data | Compliance Description |       | Data                    |      |
|                                         | N/A                    | Ramp Length (in)      | 64.0 | No                     | Ramp  | Slope (%)               | 10.0 |
|                                         | Yes                    | Ramp Width (in)       | 48.0 | Yes                    | Ramp  | XSlope (%)              | 1.2  |
|                                         | N/A                    | Flare Type LT         | N/A  | N/A                    | Flare | Type RT                 | N/A  |
|                                         | N/A                    | Flare Slope LT (%)    | N/A  | N/A                    | Flare | Slope RT (%)            | N/A  |
|                                         | N/A                    | Flare Traversable LT? | N/A  | N/A                    | Flare | Traversable RT?         | N/A  |
|                                         | N/A                    | Landing Length (in)   | N/A  | N/A                    | DWS   | Provided?               | N/A  |
|                                         | N/A                    | Landing Width (in)    | N/A  | N/A                    | DWS   | Contrast?               | N/A  |
|                                         | N/A                    | Landing Slope (%)     | N/A  | N/A                    | DWS   | Length (in)             | N/A  |
|                                         | N/A                    | Landing X Slope (%)   | N/A  | N/A                    | DWS   | Full Width?             | N/A  |
|                                         | N/A                    | Landing Curb? (Y/N)   | N/A  | N/A                    | DWS   | Offset (in)             | N/A  |
|                                         | N/A                    | Shared Landing?       | N/A  |                        |       |                         |      |
|                                         | N/A                    | Gutter Ponding?       | Yes  | N/A                    | Gutte | r Slope (%)             | N/A  |
|                                         | N/A                    | Gutter Lip Ht (in)    | N/A  | N/A                    | Gutte | r X Slope (%)           | N/A  |
|                                         | N/A                    | Painted X Walk1?      | No   | N/A                    | Paint | ed X Walk2?             | No   |
|                                         |                        | X Walk 1 Direction    | To S |                        | X Wa  | lk 2 Direction          | To E |
|                                         | N/A                    | X Walk 1 Width (in)   | N/A  | N/A                    | X Wa  | lk 2 Width (in)         | N/A  |
|                                         |                        | X Walk 1 Slope (%)    | 2.0  |                        | X Wa  | lk 2 Slope (%)          | 1.6  |
|                                         |                        | X Walk 1 X Slope (%)  | 1.5  |                        | X Wa  | lk 2 X Slope (%)        | 8.0  |
|                                         | N/A                    | Ramp inside XWalk1?   | N/A  | N/A                    | Ramp  | inside XWalk2?          | N/A  |
|                                         |                        | Road Slope (%)        | 1.5  | N/A                    | Clear | Space?                  | N/A  |
|                                         |                        | Road X Slope (%)      | 1.1  | N/A                    | Clear | Space to XWalk (in)     | N/A  |
|                                         | N/A                    | Any Obstructions?     | N/A  | N/A                    | Storm | n Grate/Utility Hazard? | N/A  |
|                                         |                        | Obstruction Type      |      |                        | Storm | n Grate/Utility Type    |      |
|                                         |                        |                       | N/A  |                        |       |                         | N/A  |
|                                         |                        |                       |      | Yes                    | Surfa | ce Condition? (G/P)     | Good |
| #                                       |                        |                       |      |                        |       |                         |      |