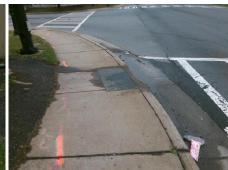

|   |   | H    |   |
|---|---|------|---|
|   |   |      | 1 |
|   |   |      | 1 |
|   |   |      |   |
|   |   | 849  |   |
| 1 | - | 7240 |   |

Total Cost:

1850.00

| Field Measurements/Component Compliance |                         |       |                        |       |                         |      |  |  |  |
|-----------------------------------------|-------------------------|-------|------------------------|-------|-------------------------|------|--|--|--|
| Compl                                   | iance Description       | Data  | Compli                 | ance  | Description             | Data |  |  |  |
| N/A                                     | Ramp Length (in)        | 61.0  | Yes                    | Ramp  | Slope (%)               | 6.1  |  |  |  |
| No                                      | Ramp Width (in)         | 42.5  | Yes Ramp XSlope (%)    |       | XSlope (%)              | 1.2  |  |  |  |
| N/A                                     | Flare Type LT           | N/A   | N/A                    | Flare | Type RT                 | N/A  |  |  |  |
| N/A                                     | Flare Slope LT (%)      | N/A   | N/A Flare Slope RT (%) |       | Slope RT (%)            | N/A  |  |  |  |
| N/A                                     | Flare Traversable LT?   | N/A   | N/A                    | Flare | Traversable RT?         | N/A  |  |  |  |
| N/A                                     | Landing Length (in)     | N/A   | N/A                    | DWS   | Provided?               | N/A  |  |  |  |
| N/A                                     | Landing Width (in)      | N/A   | N/A                    | DWS   | Contrast?               | N/A  |  |  |  |
| N/A                                     | Landing Slope (%)       | N/A   | N/A                    | DWS   | Length (in)             | N/A  |  |  |  |
| N/A                                     | Landing X Slope (%)     | N/A   | N/A                    | DWS   | Full Width?             | N/A  |  |  |  |
| N/A                                     | Landing Curb? (Y/N)     | N/A   | N/A                    | DWS   | Offset (in)             | N/A  |  |  |  |
| N/A                                     | Shared Landing?         | N/A   |                        |       |                         |      |  |  |  |
| N/A                                     | Gutter Ponding?         | Yes   | N/A                    | Gutte | r Slope (%)             | N/A  |  |  |  |
| N/A                                     | Gutter Lip Ht (in)      | N/A   | N/A                    | Gutte | r X Slope (%)           | N/A  |  |  |  |
| N/A                                     | Painted X Walk1?        | Yes   | N/A                    | Paint | ed X Walk2?             | N/A  |  |  |  |
|                                         | X Walk 1 Direction      | To NW |                        | X Wa  | lk 2 Direction          | N/A  |  |  |  |
| N/A                                     | X Walk 1 Width (in)     | 113.0 | N/A                    | X Wa  | lk 2 Width (in)         | N/A  |  |  |  |
|                                         | X Walk 1 Slope (%)      | 4.1   |                        | X Wa  | lk 2 Slope (%)          | N/A  |  |  |  |
|                                         | X Walk 1 X Slope (%)    | 0.1   |                        | X Wa  | lk 2 X Slope (%)        | N/A  |  |  |  |
| N/A                                     | Ramp inside XWalk1?     | Yes   | N/A                    | Ramp  | inside XWalk2?          | N/A  |  |  |  |
|                                         | Road Slope (%)          | N/A   | N/A                    | Clear | Space?                  | N/A  |  |  |  |
|                                         | Road X Slope (%)        | N/A   | N/A                    | Clear | Space to XWalk (in)     | N/A  |  |  |  |
| N/A                                     | Any Obstructions?       | N/A   | N/A                    | Storm | n Grate/Utility Hazard? | N/A  |  |  |  |
|                                         | Obstruction Type        |       |                        | Storm | n Grate/Utility Type    |      |  |  |  |
|                                         |                         | N/A   |                        |       |                         | N/A  |  |  |  |
|                                         |                         |       | Yes                    | Surfa | ce Condition? (G/P)     | Good |  |  |  |
| 1 11 11 11 11                           | AND THE PERSON NAMED IN |       |                        |       |                         |      |  |  |  |