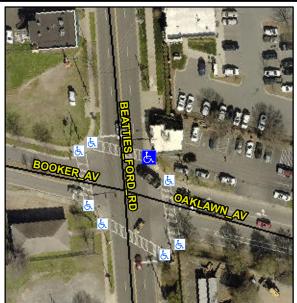

## **Access Compliance Report Public Rights-of-Way** (Curb Ramps)

Intersection ID: 9278 Main Street: OAKLAWN\_AV Cross Street: BOOKER\_AV Location: NE **Overall Compliance: No ADA ID: 5002EBE23DA6** Ramp Type: Perp Initial Pass/Fail: Fail **Severity Score:** 8.75

Codes/Mitigation Info/Possible Solution

Street 1 Name **BEATTIES FORD RD** Stop Condition-Street 2 Signal Street 2 Name N/A Stop Condition-Street 1 N/A

The factor of the

| rossible solution             |      |
|-------------------------------|------|
| Possible Solutions:           | Comp |
| Remove & Replace Entire Ramp. | N/A  |
| •                             | No   |
|                               | N/A  |
|                               | N/A  |
|                               | N/A  |
|                               | N/A  |
| Surveyor Notes:               | N/A  |
| N/A                           | N/A  |
|                               | N/A  |
|                               | N/A  |
|                               | N/A  |
| PROW/ADA:                     | N/A  |
| Not Found, R304.5.1           | N/A  |
| ·                             | N/A  |
|                               | N/A  |
|                               | N/A  |
|                               |      |