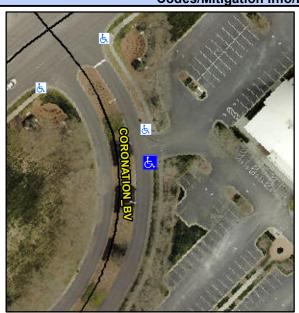

## Access Compliance Report Public Rights-of-Way (Curb Ramps)

Intersection ID: 10024054 Main Street: CORONATION\_BV Cross Street: N/A Location: SE

ADA ID: 5007E2257D34 Ramp Type: Perp Initial Pass/Fail: Fail Overall Compliance: No Severity Score: 26.25

Codes/Mitigation Info/Possible Solution

Street 1 Name ENTRANCE
Stop Condition-Street 2 None
Street 2 Name N/A
Stop Condition-Street 1 N/A

| 1 Ossible Solution            |     |
|-------------------------------|-----|
| Possible Solutions:           | Cor |
| Remove & Replace Entire Ramp. | N/A |
| ·                             | Yes |
|                               | N/A |
|                               | N/A |
|                               | N/A |
|                               | N/A |
| Surveyor Notes:               | N/A |
| N/A                           | N/A |
|                               | N/A |
|                               | N/A |
|                               | N/A |
| PROW/ADA:                     | N/A |
| Not Found, R304.2.2           | N/A |
|                               | N/A |
|                               | N/A |
|                               | N/A |
|                               |     |

Total Cost:

1850.00

| Field Measurements/Component Compliance |                       |      |        |                             |      |  |  |
|-----------------------------------------|-----------------------|------|--------|-----------------------------|------|--|--|
| Compliance Description                  |                       | Data | Compli | ance Description            | Data |  |  |
| N/A                                     | Ramp Length (in)      | 83.0 | No     | Ramp Slope (%)              | 12.9 |  |  |
| Yes                                     | Ramp Width (in)       | 48.0 | Yes    | Ramp XSlope (%)             | 3.9  |  |  |
| N/A                                     | Flare Type LT         | N/A  | N/A    | Flare Type RT               | N/A  |  |  |
| N/A                                     | Flare Slope LT (%)    | N/A  | N/A    | Flare Slope RT (%)          | N/A  |  |  |
| N/A                                     | Flare Traversable LT? | N/A  | N/A    | Flare Traversable RT?       | N/A  |  |  |
| N/A                                     | Landing Length (in)   | N/A  | N/A    | DWS Provided?               | N/A  |  |  |
| N/A                                     | Landing Width (in)    | N/A  | N/A    | DWS Contrast?               | N/A  |  |  |
| N/A                                     | Landing Slope (%)     | N/A  | N/A    | DWS Length (in)             | N/A  |  |  |
| N/A                                     | Landing X Slope (%)   | N/A  | N/A    | DWS Full Width?             | N/A  |  |  |
| N/A                                     | Landing Curb? (Y/N)   | N/A  | N/A    | DWS Offset (in)             | N/A  |  |  |
| N/A                                     | Shared Landing?       | N/A  |        |                             |      |  |  |
| N/A                                     | Gutter Ponding?       | N/A  | N/A    | Gutter Slope (%)            | N/A  |  |  |
| N/A                                     | Gutter Lip Ht (in)    | N/A  | N/A    | Gutter X Slope (%)          | N/A  |  |  |
| N/A                                     | Painted X Walk1?      | No   | N/A    | Painted X Walk2?            | N/A  |  |  |
|                                         | X Walk 1 Direction    | To N |        | X Walk 2 Direction          | N/A  |  |  |
| N/A                                     | X Walk 1 Width (in)   | N/A  | N/A    | X Walk 2 Width (in)         | N/A  |  |  |
| ;                                       | X Walk 1 Slope (%)    | 0.6  |        | X Walk 2 Slope (%)          | N/A  |  |  |
|                                         | X Walk 1 X Slope (%)  | 4.6  |        | X Walk 2 X Slope (%)        | N/A  |  |  |
| N/A                                     | Ramp inside XWalk1?   | N/A  | N/A    | Ramp inside XWalk2?         | N/A  |  |  |
| I                                       | Road Slope (%)        | N/A  | N/A    | Clear Space?                | N/A  |  |  |
| I                                       | Road X Slope (%)      | N/A  | N/A    | Clear Space to XWalk (in)   | N/A  |  |  |
| N/A                                     | Any Obstructions?     | N/A  | N/A    | Storm Grate/Utility Hazard? | N/A  |  |  |
|                                         | Obstruction Type      |      |        | Storm Grate/Utility Type    |      |  |  |
|                                         |                       | N/A  |        |                             | N/A  |  |  |
|                                         |                       |      | Yes    | Surface Condition? (G/P)    | Good |  |  |