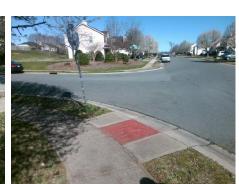

## Access Compliance Report Public Rights-of-Way (Curb Ramps)

| Intersection ID: 31904                                                                                          | 4 Main St           | Main Street: CHAPECLANE_RD   |       |                                         | PALOMAR_MOUNTAIN      | Location:         | SW                     |                             |      |
|-----------------------------------------------------------------------------------------------------------------|---------------------|------------------------------|-------|-----------------------------------------|-----------------------|-------------------|------------------------|-----------------------------|------|
| ADA ID: 5009E3A8D4                                                                                              | 36 Ramp T           | Ramp Type: BlendTrans2       |       |                                         | ail: Fail Overall C   | o Severity Score: | 8.75                   |                             |      |
| Codes/Mitigation Info/Possible Solution                                                                         |                     |                              |       | Field Measurements/Component Compliance |                       |                   |                        |                             |      |
|                                                                                                                 |                     | Possible Solutions:          |       | Compliance Description Data             |                       |                   | Compliance Description |                             | Data |
|                                                                                                                 |                     | Remove & Replace Curb Ramp W | /ith  | N/A                                     | Ramp Length (in)      | 96.0              | Yes                    | BlendTrans Slope (%)        | 4.8  |
|                                                                                                                 |                     | Two New Directional Ramps or |       | No                                      | Ramp Width (in)       | 44.0              | Yes                    | BlendTrans XSlope (%)       | 0.3  |
|                                                                                                                 |                     | Equivalent.                  |       | N/A                                     | Flare Type LT         | N/A               | N/A                    | Flare Type RT               | N/A  |
|                                                                                                                 |                     |                              |       | N/A                                     | Flare Slope LT (%)    | N/A               | N/A                    | Flare Slope RT (%)          | N/A  |
|                                                                                                                 |                     |                              |       | N/A                                     | Flare Traversable LT? | N/A               | N/A                    | Flare Traversable RT?       | N/A  |
| PALOMAR MOUNTAIN                                                                                                |                     |                              |       | N/A                                     | Landing Length (in)   | N/A               | N/A                    | DWS Provided?               | N/A  |
| PALOMAR                                                                                                         |                     | Surveyor Notes:              |       | N/A                                     | Landing Width (in)    | N/A               | N/A                    | DWS Contrast?               | N/A  |
|                                                                                                                 |                     | N/A                          |       | N/A                                     | Landing Slope (%)     | N/A               | N/A                    | DWS Length (in)             | N/A  |
| THE WARD                                                                                                        |                     | N/A                          |       | N/A                                     | Landing X Slope (%)   | N/A               | N/A                    | DWS Full Width?             | N/A  |
|                                                                                                                 | Aller in the        | •                            |       | N/A                                     | Landing Curb? (Y/N)   | N/A               | N/A                    | DWS Offset (in)             | N/A  |
|                                                                                                                 |                     |                              |       | N/A                                     | Shared Landing?       | N/A               | N/A                    | DWS Offset (III)            | N/A  |
| A state by the                                                                                                  | Cold Passage The    |                              |       | N/A                                     | 6                     | N/A               | N/A                    |                             | N/A  |
|                                                                                                                 |                     | PROW/ADA:                    |       |                                         | Gutter Ponding?       |                   |                        | Gutter Slope (%)            |      |
|                                                                                                                 |                     | R304.5.1                     |       | N/A                                     | Gutter Lip Ht (in)    | N/A               | N/A                    | Gutter X Slope (%)          | N/A  |
|                                                                                                                 | ALL ALL             | 8                            |       | N/A                                     | Painted X Walk1?      | No                | N/A                    | Painted X Walk2?            | No   |
| the second se |                     |                              |       |                                         | X Walk 1 Direction    | To E              |                        | X Walk 2 Direction          | To N |
|                                                                                                                 |                     |                              |       |                                         | X Walk 1 Width (in)   | N/A               |                        | X Walk 2 Width (in)         | N/A  |
| Street 1 Name                                                                                                   | CHAPECLANE RD       |                              |       |                                         | X Walk 1 Slope (%)    | 2.6               |                        | X Walk 2 Slope (%)          | 3.2  |
| Stop Condition-Street 1                                                                                         | None                |                              |       |                                         | X Walk 1 X Slope (%)  | 2.7               |                        | X Walk 2 X Slope (%)        | 0.4  |
| Street 2 Name                                                                                                   | PALOMAR MOUNTAIN DR |                              |       | N/A                                     | Ramp inside XWalk1?   | N/A               | N/A                    | Ramp inside XWalk2?         | N/A  |
| Stop Condition-Street 2                                                                                         | StopSign            |                              |       |                                         | Road Slope (%)        | 1.5               |                        | Clear Space?                | N/A  |
|                                                                                                                 |                     |                              |       |                                         | Road X Slope (%)      | 3.5               | N/A                    | Clear Space to XWalk (in)   | N/A  |
|                                                                                                                 |                     |                              |       | N/A                                     | Any Obstructions?     | N/A               | N/A                    | Storm Grate/Utility Hazard? | N/A  |
|                                                                                                                 |                     | Total Cost: \$ 32            | 00.00 |                                         | Obstruction Type      |                   |                        | Storm Grate/Utility Type    |      |
|                                                                                                                 |                     |                              |       |                                         |                       | N/A               |                        |                             | N/A  |
|                                                                                                                 |                     |                              |       |                                         |                       |                   |                        |                             |      |