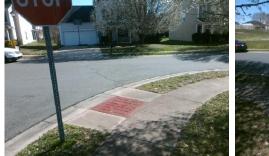

## Access Compliance Report Public Rights-of-Way (Curb Ramps)

| Intersection ID: 31904                                                                                          | 4 Main St           | Main Street: CHAPECLANE_RD   |       |                                         | PALOMAR_MOUNTAIN      | Location:         | SW                     |                             |      |
|-----------------------------------------------------------------------------------------------------------------|---------------------|------------------------------|-------|-----------------------------------------|-----------------------|-------------------|------------------------|-----------------------------|------|
| ADA ID: 5009E3A8D4                                                                                              | 36 Ramp T           | Ramp Type: BlendTrans2       |       |                                         | ail: Fail Overall C   | o Severity Score: | 8.75                   |                             |      |
| Codes/Mitigation Info/Possible Solution                                                                         |                     |                              |       | Field Measurements/Component Compliance |                       |                   |                        |                             |      |
|                                                                                                                 |                     | Possible Solutions:          |       | Compliance Description Data             |                       |                   | Compliance Description |                             | Data |
|                                                                                                                 |                     | Remove & Replace Curb Ramp W | /ith  | N/A                                     | Ramp Length (in)      | 96.0              | Yes                    | BlendTrans Slope (%)        | 4.8  |
|                                                                                                                 |                     | Two New Directional Ramps or |       | No                                      | Ramp Width (in)       | 44.0              | Yes                    | BlendTrans XSlope (%)       | 0.3  |
|                                                                                                                 |                     | Equivalent.                  |       | N/A                                     | Flare Type LT         | N/A               | N/A                    | Flare Type RT               | N/A  |
|                                                                                                                 |                     |                              |       | N/A                                     | Flare Slope LT (%)    | N/A               | N/A                    | Flare Slope RT (%)          | N/A  |
|                                                                                                                 |                     |                              |       | N/A                                     | Flare Traversable LT? | N/A               | N/A                    | Flare Traversable RT?       | N/A  |
| PALOMAR MOUNTAIN                                                                                                |                     |                              |       | N/A                                     | Landing Length (in)   | N/A               | N/A                    | DWS Provided?               | N/A  |
| PALOMAR                                                                                                         |                     | Surveyor Notes:              |       | N/A                                     | Landing Width (in)    | N/A               | N/A                    | DWS Contrast?               | N/A  |
|                                                                                                                 |                     | N/A                          |       | N/A                                     | Landing Slope (%)     | N/A               | N/A                    | DWS Length (in)             | N/A  |
| THE WARD                                                                                                        |                     | N/A                          |       | N/A                                     | Landing X Slope (%)   | N/A               | N/A                    | DWS Full Width?             | N/A  |
|                                                                                                                 | Aller in the        | •                            |       | N/A                                     | Landing Curb? (Y/N)   | N/A               | N/A                    | DWS Offset (in)             | N/A  |
|                                                                                                                 |                     |                              |       | N/A                                     | Shared Landing?       | N/A               | N/A                    | DWS Offset (III)            | N/A  |
| A state by the                                                                                                  | Cold Passage The    |                              |       | N/A                                     | 6                     | N/A               | N/A                    |                             | N/A  |
|                                                                                                                 |                     | PROW/ADA:                    |       |                                         | Gutter Ponding?       |                   |                        | Gutter Slope (%)            |      |
|                                                                                                                 |                     | R304.5.1                     |       | N/A                                     | Gutter Lip Ht (in)    | N/A               | N/A                    | Gutter X Slope (%)          | N/A  |
|                                                                                                                 | ALL ALL             | 8                            |       | N/A                                     | Painted X Walk1?      | No                | N/A                    | Painted X Walk2?            | No   |
| the second se |                     |                              |       |                                         | X Walk 1 Direction    | To E              |                        | X Walk 2 Direction          | To N |
|                                                                                                                 |                     |                              |       |                                         | X Walk 1 Width (in)   | N/A               |                        | X Walk 2 Width (in)         | N/A  |
| Street 1 Name                                                                                                   | CHAPECLANE RD       |                              |       |                                         | X Walk 1 Slope (%)    | 2.6               |                        | X Walk 2 Slope (%)          | 3.2  |
| Stop Condition-Street 1                                                                                         | None                |                              |       |                                         | X Walk 1 X Slope (%)  | 2.7               |                        | X Walk 2 X Slope (%)        | 0.4  |
| Street 2 Name                                                                                                   | PALOMAR MOUNTAIN DR |                              |       | N/A                                     | Ramp inside XWalk1?   | N/A               | N/A                    | Ramp inside XWalk2?         | N/A  |
| Stop Condition-Street 2                                                                                         | StopSign            |                              |       |                                         | Road Slope (%)        | 1.5               |                        | Clear Space?                | N/A  |
|                                                                                                                 |                     |                              |       |                                         | Road X Slope (%)      | 3.5               | N/A                    | Clear Space to XWalk (in)   | N/A  |
|                                                                                                                 |                     |                              |       | N/A                                     | Any Obstructions?     | N/A               | N/A                    | Storm Grate/Utility Hazard? | N/A  |
|                                                                                                                 |                     | Total Cost: \$ 32            | 00.00 |                                         | Obstruction Type      |                   |                        | Storm Grate/Utility Type    |      |
|                                                                                                                 |                     |                              |       |                                         |                       | N/A               |                        |                             | N/A  |
|                                                                                                                 |                     |                              |       |                                         |                       |                   |                        |                             |      |