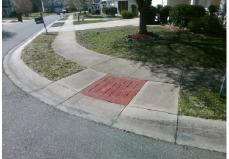

## Access Compliance Report Public Rights-of-Way (Curb Ramps)

| Intersection ID: 31904                                                                                          | 4 Main St           | Main Street: CHAPECLANE_RD   |       |                                         | PALOMAR_MOUNTAIN      | Location:         | SW                     |                             |      |
|-----------------------------------------------------------------------------------------------------------------|---------------------|------------------------------|-------|-----------------------------------------|-----------------------|-------------------|------------------------|-----------------------------|------|
| ADA ID: 5009E3A8D4                                                                                              | 36 Ramp T           | Ramp Type: BlendTrans2       |       |                                         | ail: Fail Overall C   | o Severity Score: | 8.75                   |                             |      |
| Codes/Mitigation Info/Possible Solution                                                                         |                     |                              |       | Field Measurements/Component Compliance |                       |                   |                        |                             |      |
|                                                                                                                 |                     | Possible Solutions:          |       | Compliance Description Data             |                       |                   | Compliance Description |                             | Data |
|                                                                                                                 |                     | Remove & Replace Curb Ramp W | /ith  | N/A                                     | Ramp Length (in)      | 96.0              | Yes                    | BlendTrans Slope (%)        | 4.8  |
|                                                                                                                 |                     | Two New Directional Ramps or |       | No                                      | Ramp Width (in)       | 44.0              | Yes                    | BlendTrans XSlope (%)       | 0.3  |
|                                                                                                                 |                     | Equivalent.                  |       | N/A                                     | Flare Type LT         | N/A               | N/A                    | Flare Type RT               | N/A  |
|                                                                                                                 |                     |                              |       | N/A                                     | Flare Slope LT (%)    | N/A               | N/A                    | Flare Slope RT (%)          | N/A  |
|                                                                                                                 |                     |                              |       | N/A                                     | Flare Traversable LT? | N/A               | N/A                    | Flare Traversable RT?       | N/A  |
| PALOMAR MOUNTAIN                                                                                                |                     |                              |       | N/A                                     | Landing Length (in)   | N/A               | N/A                    | DWS Provided?               | N/A  |
| PALOMAR                                                                                                         |                     | Surveyor Notes:              |       | N/A                                     | Landing Width (in)    | N/A               | N/A                    | DWS Contrast?               | N/A  |
|                                                                                                                 |                     | N/A                          |       | N/A                                     | Landing Slope (%)     | N/A               | N/A                    | DWS Length (in)             | N/A  |
| THE WARD                                                                                                        |                     | N/A                          |       | N/A                                     | Landing X Slope (%)   | N/A               | N/A                    | DWS Full Width?             | N/A  |
|                                                                                                                 | Aller in the        | •                            |       | N/A                                     | Landing Curb? (Y/N)   | N/A               | N/A                    | DWS Offset (in)             | N/A  |
|                                                                                                                 |                     |                              |       | N/A                                     | Shared Landing?       | N/A               | N/A                    | DWS Offset (III)            | N/A  |
| A state by the                                                                                                  | Cold Passage The    |                              |       | N/A                                     | 6                     | N/A               | N/A                    |                             | N/A  |
|                                                                                                                 |                     | PROW/ADA:                    |       |                                         | Gutter Ponding?       |                   |                        | Gutter Slope (%)            |      |
|                                                                                                                 |                     | R304.5.1                     |       | N/A                                     | Gutter Lip Ht (in)    | N/A               | N/A                    | Gutter X Slope (%)          | N/A  |
|                                                                                                                 | ALL ALL             | 8                            |       | N/A                                     | Painted X Walk1?      | No                | N/A                    | Painted X Walk2?            | No   |
| the second se |                     |                              |       |                                         | X Walk 1 Direction    | To E              |                        | X Walk 2 Direction          | To N |
|                                                                                                                 |                     |                              |       |                                         | X Walk 1 Width (in)   | N/A               |                        | X Walk 2 Width (in)         | N/A  |
| Street 1 Name                                                                                                   | CHAPECLANE RD       |                              |       |                                         | X Walk 1 Slope (%)    | 2.6               |                        | X Walk 2 Slope (%)          | 3.2  |
| Stop Condition-Street 1                                                                                         | None                |                              |       |                                         | X Walk 1 X Slope (%)  | 2.7               |                        | X Walk 2 X Slope (%)        | 0.4  |
| Street 2 Name                                                                                                   | PALOMAR MOUNTAIN DR |                              |       | N/A                                     | Ramp inside XWalk1?   | N/A               | N/A                    | Ramp inside XWalk2?         | N/A  |
| Stop Condition-Street 2                                                                                         | StopSign            |                              |       |                                         | Road Slope (%)        | 1.5               |                        | Clear Space?                | N/A  |
|                                                                                                                 |                     |                              |       |                                         | Road X Slope (%)      | 3.5               | N/A                    | Clear Space to XWalk (in)   | N/A  |
|                                                                                                                 |                     |                              |       | N/A                                     | Any Obstructions?     | N/A               | N/A                    | Storm Grate/Utility Hazard? | N/A  |
|                                                                                                                 |                     | Total Cost: \$ 32            | 00.00 |                                         | Obstruction Type      |                   |                        | Storm Grate/Utility Type    |      |
|                                                                                                                 |                     |                              |       |                                         |                       | N/A               |                        |                             | N/A  |
|                                                                                                                 |                     |                              |       |                                         |                       |                   |                        |                             |      |