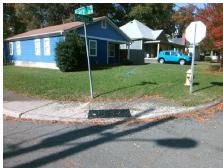

## **Access Compliance Report Public Rights-of-Way** (Curb Ramps)

Intersection ID: 11471 Main Street: GRACE\_ST **Cross Street: UMSTEAD\_ST** Location: NW

**Overall Compliance: No** ADA ID: 500A4AAFEE1A Ramp Type: Perp Initial Pass/Fail: Fail Severity Score: 13.75

Total Cost: 1850.00

| Field Measurements/Component Compliance |                       |      |      |        |                         |      |  |  |
|-----------------------------------------|-----------------------|------|------|--------|-------------------------|------|--|--|
| Compl                                   | liance Description    | Data | Comp | liance | Description             | Data |  |  |
| N/A                                     | Ramp Length (in)      | 62.0 | No   | Ram    | Slope (%)               | 9.5  |  |  |
| Yes                                     | Ramp Width (in)       | 48.5 | No   | Ram    | XSlope (%)              | 2.1  |  |  |
| N/A                                     | Flare Type LT         | N/A  | N/A  | Flare  | Type RT                 | N/A  |  |  |
| N/A                                     | Flare Slope LT (%)    | N/A  | N/A  | Flare  | Slope RT (%)            | N/A  |  |  |
| N/A                                     | Flare Traversable LT? | N/A  | N/A  | Flare  | Traversable RT?         | N/A  |  |  |
| N/A                                     | Landing Length (in)   | N/A  | N/A  | DWS    | Provided?               | N/A  |  |  |
| N/A                                     | Landing Width (in)    | N/A  | N/A  | DWS    | Contrast?               | N/A  |  |  |
| N/A                                     | Landing Slope (%)     | N/A  | N/A  | DWS    | Length (in)             | N/A  |  |  |
| N/A                                     | Landing X Slope (%)   | N/A  | N/A  | DWS    | Full Width?             | N/A  |  |  |
| N/A                                     | Landing Curb? (Y/N)   | N/A  | N/A  | DWS    | Offset (in)             | N/A  |  |  |
| N/A                                     | Shared Landing?       | N/A  |      |        |                         |      |  |  |
| N/A                                     | Gutter Ponding?       | N/A  | N/A  | Gutte  | er Slope (%)            | N/A  |  |  |
| N/A                                     | Gutter Lip Ht (in)    | N/A  | N/A  | Gutte  | er X Slope (%)          | N/A  |  |  |
| N/A                                     | Painted X Walk1?      | No   | N/A  | Paint  | ed X Walk2?             | N/A  |  |  |
|                                         | X Walk 1 Direction    | To E |      | X Wa   | lk 2 Direction          | N/A  |  |  |
| N/A                                     | X Walk 1 Width (in)   | N/A  | N/A  | X Wa   | lk 2 Width (in)         | N/A  |  |  |
|                                         | X Walk 1 Slope (%)    | 4.3  |      | X Wa   | lk 2 Slope (%)          | N/A  |  |  |
|                                         | X Walk 1 X Slope (%)  | 1.3  |      | X Wa   | lk 2 X Slope (%)        | N/A  |  |  |
| N/A                                     | Ramp inside XWalk1?   | N/A  | N/A  | Ram    | o inside XWalk2?        | N/A  |  |  |
|                                         | Road Slope (%)        | N/A  | N/A  | Clear  | Space?                  | N/A  |  |  |
|                                         | Road X Slope (%)      | N/A  | N/A  | Clear  | Space to XWalk (in)     | N/A  |  |  |
| N/A                                     | Any Obstructions?     | N/A  | N/A  | Storn  | n Grate/Utility Hazard? | N/A  |  |  |
|                                         | Obstruction Type      |      |      | Storn  | n Grate/Utility Type    |      |  |  |
|                                         |                       | N/A  |      |        |                         | N/A  |  |  |
|                                         |                       |      | Yes  | Surfa  | ce Condition? (G/P)     | Good |  |  |
| 10 1111                                 |                       |      |      |        |                         |      |  |  |