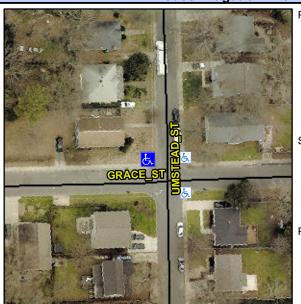

## **Access Compliance Report Public Rights-of-Way** (Curb Ramps)

Intersection ID: 11471 Main Street: GRACE\_ST **Cross Street: UMSTEAD\_ST** Location: NW

**Overall Compliance: No** ADA ID: 500A4AAFEE1A Ramp Type: Perp Initial Pass/Fail: Fail Severity Score: 13.75