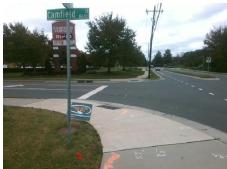

## Access Compliance Report Public Rights-of-Way (Curb Ramps)

Intersection ID: 27620 Main Street: CAMFIELD\_ST Cross Street: ELM\_LN Location: SW

ADA ID: 500AC85F6A7A Ramp Type: PerpDiag Initial Pass/Fail: Fail Overall Compliance: No Severity Score: 21.25

Codes/Mitigation Info/Possible Solution

Field Measurements/Component Compliance

Street 1 Name
Stop Condition-Street 2
Street 2 Name
Stop Condition-Street 1

ELM LN None CAMFIELD ST StopSign Possible Solutions: