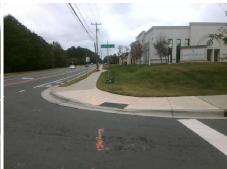

Remove & Replace Curb Ramp With Two New Directional Ramps or Equivalent.

Surveyor Notes:

N/A

PROW/ADA:

Not Found, R304.5.1, R304.2.2

Total Cost: \$ 3200.00

| Compliance Description |                       | Data | Compliance Description |                             | Data |
|------------------------|-----------------------|------|------------------------|-----------------------------|------|
| N/A                    | Ramp Length (in)      | 45.0 | No                     | Ramp Slope (%)              | 9.2  |
| No                     | Ramp Width (in)       | 47.0 | Yes                    | Ramp XSlope (%)             | 0.7  |
| N/A                    | Flare Type LT         | N/A  | N/A                    | Flare Type RT               | N/A  |
| N/A                    | Flare Slope LT (%)    | N/A  | N/A                    | Flare Slope RT (%)          | N/A  |
| N/A                    | Flare Traversable LT? | N/A  | N/A                    | Flare Traversable RT?       | N/A  |
| N/A                    | Landing Length (in)   | N/A  | N/A                    | DWS Provided?               | N/A  |
| N/A                    | Landing Width (in)    | N/A  | N/A                    | DWS Contrast?               | N/A  |
| N/A                    | Landing Slope (%)     | N/A  | N/A                    | DWS Length (in)             | N/A  |
| N/A                    | Landing X Slope (%)   | N/A  | N/A                    | DWS Full Width?             | N/A  |
| N/A                    | Landing Curb? (Y/N)   | N/A  | N/A                    | DWS Offset (in)             | N/A  |
| N/A                    | Shared Landing?       | N/A  |                        |                             |      |
| N/A                    | Gutter Ponding?       | N/A  | N/A                    | Gutter Slope (%)            | N/A  |
| N/A                    | Gutter Lip Ht (in)    | N/A  | N/A                    | Gutter X Slope (%)          | N/A  |
| N/A                    | Painted X Walk1?      | No   | N/A                    | Painted X Walk2?            | No   |
|                        | X Walk 1 Direction    | To E |                        | X Walk 2 Direction          | To N |
| N/A                    | X Walk 1 Width (in)   | N/A  | N/A                    | X Walk 2 Width (in)         | N/A  |
|                        | X Walk 1 Slope (%)    | 0.5  |                        | X Walk 2 Slope (%)          | 0.9  |
|                        | X Walk 1 X Slope (%)  | 0.7  |                        | X Walk 2 X Slope (%)        | 0.4  |
| N/A                    | Ramp inside XWalk1?   | N/A  | N/A                    | Ramp inside XWalk2?         | N/A  |
|                        | Road Slope (%)        | 1.2  | N/A                    | Clear Space?                | N/A  |
|                        | Road X Slope (%)      | 0.2  | N/A                    | Clear Space to XWalk (in)   | N/A  |
| N/A                    | Any Obstructions?     | N/A  | N/A                    | Storm Grate/Utility Hazard? | N/A  |
|                        | Obstruction Type      |      | l                      | Storm Grate/Utility Type    |      |
|                        |                       | N/A  |                        |                             | N/A  |
|                        |                       |      | l                      |                             |      |