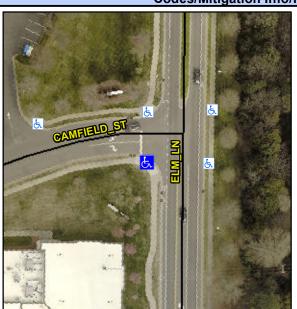

## Access Compliance Report Public Rights-of-Way (Curb Ramps)

Intersection ID: 27620 Main Street: CAMFIELD\_ST Cross Street: ELM\_LN Location: SW

ADA ID: 500AC85F6A7A Ramp Type: PerpDiag Initial Pass/Fail: Fail Overall Compliance: No Severity Score: 21.25

Codes/Mitigation Info/Possible Solution

Field Measurements/Component Compliance

Street 1 Name
Stop Condition-Street 2
Street 2 Name
Stop Condition-Street 1

ELM LN None CAMFIELD ST StopSign Possible Solutions: