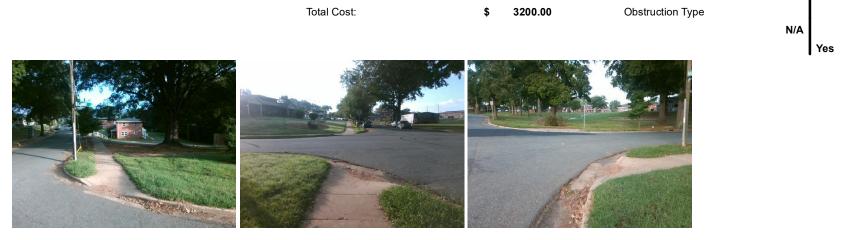

## Access Compliance Report Public Rights-of-Way (Curb Ramps)

|                                                                                                                 |                           |                              | 0                         | <b>0</b> 1 1                            |                       |             |                             | 1                           |       |
|-----------------------------------------------------------------------------------------------------------------|---------------------------|------------------------------|---------------------------|-----------------------------------------|-----------------------|-------------|-----------------------------|-----------------------------|-------|
| Intersection ID: 14901                                                                                          | Main Street: BALTIMORE_AV |                              | Cross Street: FAIRWOOD_AV |                                         |                       | Location: N |                             |                             |       |
| ADA ID: 5011F72844DC                                                                                            | 344DC Ramp Type: PerpDiag |                              | Initial F                 | nitial Pass/Fail: Fail Overall Complian |                       |             | nce: N                      | o Severity Score:           | 13.75 |
| Codes/Mitigation Info/Possible Solution                                                                         |                           |                              |                           | Field Measurements/Component Compliance |                       |             |                             |                             |       |
|                                                                                                                 | ALL SALES                 | Possible Solutions:          |                           | Compliance Description                  |                       | Data        | Data Compliance Description |                             |       |
|                                                                                                                 |                           | Remove & Replace Curb Ramp W | lith                      | N/A                                     | Ramp Length (in)      | 53.0        | No                          | Ramp Slope (%)              | 9.5   |
|                                                                                                                 |                           | Two New Directional Ramps or |                           | Yes                                     | Ramp Width (in)       | 48.0        | No                          | Ramp XSlope (%)             | 4.5   |
|                                                                                                                 |                           | Equivalent.                  |                           | N/A                                     | Flare Type LT         | N/A         | N/A                         | Flare Type RT               | N/A   |
|                                                                                                                 |                           |                              |                           | N/A                                     | Flare Slope LT (%)    | N/A         | N/A                         | Flare Slope RT (%)          | N/A   |
|                                                                                                                 |                           |                              |                           | N/A                                     | Flare Traversable LT? | N/A         | N/A                         | Flare Traversable RT?       | N/A   |
| A CONTRACT                                                                                                      |                           |                              |                           | N/A                                     | Landing Length (in)   | N/A         | N/A                         | DWS Provided?               | N/A   |
|                                                                                                                 |                           | Surveyor Notes:              |                           | N/A                                     | Landing Width (in)    | N/A         | N/A                         | DWS Contrast?               | N/A   |
| the second second                                                                                               |                           | N/A                          |                           | N/A                                     | Landing Slope (%)     | N/A         | N/A                         | DWS Length (in)             | N/A   |
|                                                                                                                 |                           |                              |                           | N/A                                     | Landing X Slope (%)   | N/A         | N/A                         | DWS Full Width?             | N/A   |
| the second se | Car I The                 |                              |                           | N/A                                     | Landing Curb? (Y/N)   | N/A         | N/A                         | DWS Offset (in)             | N/A   |
|                                                                                                                 | Kt/ A                     |                              |                           | N/A                                     | Shared Landing?       | N/A         |                             |                             |       |
| the second se | N. AL                     | PROW/ADA:                    |                           | N/A                                     | Gutter Ponding?       | N/A         | N/A                         | Gutter Slope (%)            | N/A   |
|                                                                                                                 | X                         | R304.2.2, R304.5.3           |                           | N/A                                     | Gutter Lip Ht (in)    | N/A         | N/A                         | Gutter X Slope (%)          | N/A   |
|                                                                                                                 | the find the second       | ,                            |                           | N/A                                     | Painted X Walk1?      | No          | N/A                         | Painted X Walk2?            | No    |
|                                                                                                                 |                           |                              |                           |                                         | X Walk 1 Direction    | To SW       |                             | X Walk 2 Direction          | To SE |
|                                                                                                                 |                           |                              |                           | N/A                                     | X Walk 1 Width (in)   | N/A         | N/A                         | X Walk 2 Width (in)         | N/A   |
| Street 1 Name                                                                                                   | FAIRWOOD AV               |                              |                           |                                         | X Walk 1 Slope (%)    | 5.9         |                             | X Walk 2 Slope (%)          | 6.1   |
| Stop Condition-Street 2                                                                                         | StopSign                  |                              |                           |                                         | X Walk 1 X Slope (%)  | 4.7         |                             | X Walk 2 X Slope (%)        | 3.5   |
| Street 2 Name                                                                                                   | BALTIMORE AV              |                              |                           | N/A                                     | Ramp inside XWalk1?   | N/A         | N/A                         | Ramp inside XWalk2?         | N/A   |
| Stop Condition-Street 1                                                                                         | None                      |                              |                           |                                         | Road Slope (%)        | 1.2         | N/A                         | Clear Space?                | N/A   |
|                                                                                                                 |                           |                              |                           |                                         | Road X Slope (%)      | 7.6         | N/A                         | Clear Space to XWalk (in)   | N/A   |
|                                                                                                                 |                           |                              |                           | N/A                                     | Any Obstructions?     | N/A         | N/A                         | Storm Grate/Utility Hazard? | N/A   |
|                                                                                                                 |                           | Total Cost: \$ 32            | 200.00                    |                                         | Obstruction Type      |             |                             | Storm Grate/Utility Type    |       |
|                                                                                                                 |                           |                              |                           |                                         |                       | N/A         |                             |                             | N/A   |