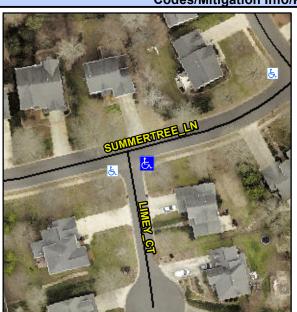

N/A No To W N/A

0.5

1.2

N/A

N/A N/A N/A

N/A

Good

Main Street: LIMEY CT **Cross Street: SUMMERTREE LN** Location: SE Intersection ID: 22572

Ramp Type: PerpDiag Initial Pass/Fail: Fail **Overall Compliance: No ADA ID: 5012AAFE065A** Severity Score: 46.25

Compliance Description

Ramp Length (in)

N/A