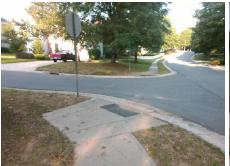

Ramp Type: PerpDiag Initial Pass/Fail: Fail **Overall Compliance: No ADA ID: 5012AAFE065A** Severity Score: 46.25

Compliance Description

Ramp Length (in)

N/A

Possible Solutions: Remove & Replace Curb Ramp With Two New Directional Ramps or Equivalent.

Surveyor Notes: N/A

PROW/ADA:

R304.5.1, R304.2.2, R304.5.3

| SUMMERIKEELN |  |
|--------------|--|
| None         |  |
| LIMEY CT     |  |
| StopSign     |  |
|              |  |
|              |  |