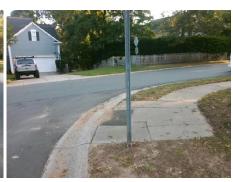

Ramp Type: PerpDiag Initial Pass/Fail: Fail **Overall Compliance: No ADA ID: 5012AAFE065A** Severity Score: 46.25

Compliance Description

Ramp Length (in)

N/A

Possible Solutions: Remove & Replace Curb Ramp With Two New Directional Ramps or Equivalent.

Surveyor Notes: N/A

PROW/ADA:

R304.5.1, R304.2.2, R304.5.3

| SUMMERIKEELN |  |
|--------------|--|
| None         |  |
| LIMEY CT     |  |
| StopSign     |  |
|              |  |
|              |  |