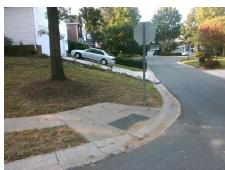

Ramp Type: PerpDiag Initial Pass/Fail: Fail **Overall Compliance: No ADA ID: 5012AAFE065A** Severity Score: 46.25

Compliance Description

Ramp Length (in)

N/A

Possible Solutions: Remove & Replace Curb Ramp With Two New Directional Ramps or Equivalent.

Surveyor Notes: N/A

PROW/ADA:

R304.5.1, R304.2.2, R304.5.3

| SUMMERIKEELN |  |
|--------------|--|
| None         |  |
| LIMEY CT     |  |
| StopSign     |  |
|              |  |
|              |  |