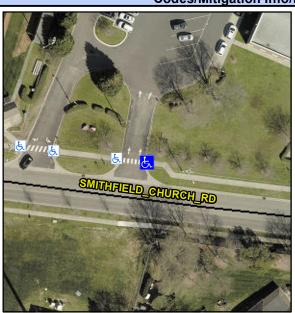

Intersection ID: 10038266 Main Street: SMITHFIELD CHURCH RD Cross Street: N/A Location: Ε **Overall Compliance: No** 

Initial Pass/Fail: Fail

Ramp Length (in)

**Codes/Mitigation Info/Possible Solution** 

Ramp Type: BlendTrans1

Field Measurements/Component Compliance

Yes

Data

96.0

**ENTRANCE** Street 1 Name Stop Condition-Street 1 StopSign N/A Street 2 Name Stop Condition-Street 2 N/A Possible Solutions: Compliance Description N/A Remove & Replace Curb Ramp With Two New Directional Ramps or Equivalent. Surveyor Notes: N/A PROW/ADA: Not Found, R304.5.1