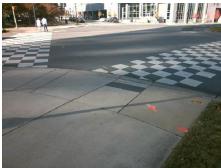

Total Cost: 1850.00

| Field Measurements/Component Compliance |                       |       |      |                             |      |
|-----------------------------------------|-----------------------|-------|------|-----------------------------|------|
| Compliance Description                  |                       | Data  | Comp | liance Description          | Data |
| N/A                                     | Ramp Length (in)      | 95.0  | No   | Ramp Slope (%)              | 10.0 |
| Yes                                     | Ramp Width (in)       | 48.0  | Yes  | Ramp XSlope (%)             | 4.6  |
| N/A                                     | Flare Type LT         | N/A   | N/A  | Flare Type RT               | N/A  |
| N/A                                     | Flare Slope LT (%)    | N/A   | N/A  | Flare Slope RT (%)          | N/A  |
| N/A                                     | Flare Traversable LT? | No    | N/A  | Flare Traversable RT?       | No   |
| N/A                                     | Landing Length (in)   | N/A   | N/A  | DWS Provided?               | N/A  |
| N/A                                     | Landing Width (in)    | N/A   | N/A  | DWS Contrast?               | N/A  |
| N/A                                     | Landing Slope (%)     | N/A   | N/A  | DWS Length (in)             | N/A  |
| N/A                                     | Landing X Slope (%)   | N/A   | N/A  | DWS Full Width?             | N/A  |
| N/A                                     | Landing Curb? (Y/N)   | N/A   | N/A  | DWS Offset (in)             | N/A  |
| N/A                                     | Shared Landing?       | N/A   |      |                             |      |
| N/A                                     | Gutter Ponding?       | N/A   | N/A  | Gutter Slope (%)            | N/A  |
| N/A                                     | Gutter Lip Ht (in)    | N/A   | N/A  | Gutter X Slope (%)          | N/A  |
| N/A                                     | Painted X Walk1?      | Yes   | N/A  | Painted X Walk2?            | N/A  |
|                                         | X Walk 1 Direction    | To NE |      | X Walk 2 Direction          | N/A  |
| N/A                                     | X Walk 1 Width (in)   | 144.0 | N/A  | X Walk 2 Width (in)         | N/A  |
|                                         | X Walk 1 Slope (%)    | 2.1   |      | X Walk 2 Slope (%)          | N/A  |
|                                         | X Walk 1 X Slope (%)  | 5.8   |      | X Walk 2 X Slope (%)        | N/A  |
| N/A                                     | Ramp inside XWalk1?   | Yes   | N/A  | Ramp inside XWalk2?         | N/A  |
|                                         | Road Slope (%)        | N/A   | N/A  | Clear Space?                | N/A  |
|                                         | Road X Slope (%)      | N/A   | N/A  | Clear Space to XWalk (in)   | N/A  |
| N/A                                     | Any Obstructions?     | N/A   | N/A  | Storm Grate/Utility Hazard? | N/A  |
|                                         | Obstruction Type      |       |      | Storm Grate/Utility Type    |      |
|                                         |                       | N/A   |      |                             | N/A  |
|                                         |                       |       | Yes  | Surface Condition? (G/P)    | Good |
|                                         |                       |       |      |                             |      |