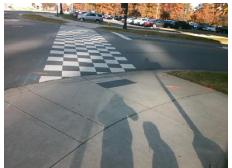

Total Cost: 1850.00

| Field Measurements/Component Compliance |                       |       |      |                             |      |
|-----------------------------------------|-----------------------|-------|------|-----------------------------|------|
| Compliance Description                  |                       | Data  | Comp | liance Description          | Data |
| N/A                                     | Ramp Length (in)      | 95.0  | No   | Ramp Slope (%)              | 10.0 |
| Yes                                     | Ramp Width (in)       | 48.0  | Yes  | Ramp XSlope (%)             | 4.6  |
| N/A                                     | Flare Type LT         | N/A   | N/A  | Flare Type RT               | N/A  |
| N/A                                     | Flare Slope LT (%)    | N/A   | N/A  | Flare Slope RT (%)          | N/A  |
| N/A                                     | Flare Traversable LT? | No    | N/A  | Flare Traversable RT?       | No   |
| N/A                                     | Landing Length (in)   | N/A   | N/A  | DWS Provided?               | N/A  |
| N/A                                     | Landing Width (in)    | N/A   | N/A  | DWS Contrast?               | N/A  |
| N/A                                     | Landing Slope (%)     | N/A   | N/A  | DWS Length (in)             | N/A  |
| N/A                                     | Landing X Slope (%)   | N/A   | N/A  | DWS Full Width?             | N/A  |
| N/A                                     | Landing Curb? (Y/N)   | N/A   | N/A  | DWS Offset (in)             | N/A  |
| N/A                                     | Shared Landing?       | N/A   |      |                             |      |
| N/A                                     | Gutter Ponding?       | N/A   | N/A  | Gutter Slope (%)            | N/A  |
| N/A                                     | Gutter Lip Ht (in)    | N/A   | N/A  | Gutter X Slope (%)          | N/A  |
| N/A                                     | Painted X Walk1?      | Yes   | N/A  | Painted X Walk2?            | N/A  |
|                                         | X Walk 1 Direction    | To NE |      | X Walk 2 Direction          | N/A  |
| N/A                                     | X Walk 1 Width (in)   | 144.0 | N/A  | X Walk 2 Width (in)         | N/A  |
|                                         | X Walk 1 Slope (%)    | 2.1   |      | X Walk 2 Slope (%)          | N/A  |
|                                         | X Walk 1 X Slope (%)  | 5.8   |      | X Walk 2 X Slope (%)        | N/A  |
| N/A                                     | Ramp inside XWalk1?   | Yes   | N/A  | Ramp inside XWalk2?         | N/A  |
|                                         | Road Slope (%)        | N/A   | N/A  | Clear Space?                | N/A  |
|                                         | Road X Slope (%)      | N/A   | N/A  | Clear Space to XWalk (in)   | N/A  |
| N/A                                     | Any Obstructions?     | N/A   | N/A  | Storm Grate/Utility Hazard? | N/A  |
|                                         | Obstruction Type      |       |      | Storm Grate/Utility Type    |      |
|                                         |                       | N/A   |      |                             | N/A  |
|                                         |                       |       | Yes  | Surface Condition? (G/P)    | Good |
|                                         |                       |       |      |                             |      |