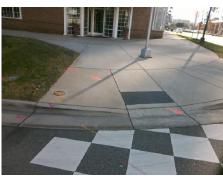

Total Cost: 1850.00

| Field Measurements/Component Compliance |                       |       |      |                             |      |
|-----------------------------------------|-----------------------|-------|------|-----------------------------|------|
| Compliance Description                  |                       | Data  | Comp | liance Description          | Data |
| N/A                                     | Ramp Length (in)      | 95.0  | No   | Ramp Slope (%)              | 10.0 |
| Yes                                     | Ramp Width (in)       | 48.0  | Yes  | Ramp XSlope (%)             | 4.6  |
| N/A                                     | Flare Type LT         | N/A   | N/A  | Flare Type RT               | N/A  |
| N/A                                     | Flare Slope LT (%)    | N/A   | N/A  | Flare Slope RT (%)          | N/A  |
| N/A                                     | Flare Traversable LT? | No    | N/A  | Flare Traversable RT?       | No   |
| N/A                                     | Landing Length (in)   | N/A   | N/A  | DWS Provided?               | N/A  |
| N/A                                     | Landing Width (in)    | N/A   | N/A  | DWS Contrast?               | N/A  |
| N/A                                     | Landing Slope (%)     | N/A   | N/A  | DWS Length (in)             | N/A  |
| N/A                                     | Landing X Slope (%)   | N/A   | N/A  | DWS Full Width?             | N/A  |
| N/A                                     | Landing Curb? (Y/N)   | N/A   | N/A  | DWS Offset (in)             | N/A  |
| N/A                                     | Shared Landing?       | N/A   |      |                             |      |
| N/A                                     | Gutter Ponding?       | N/A   | N/A  | Gutter Slope (%)            | N/A  |
| N/A                                     | Gutter Lip Ht (in)    | N/A   | N/A  | Gutter X Slope (%)          | N/A  |
| N/A                                     | Painted X Walk1?      | Yes   | N/A  | Painted X Walk2?            | N/A  |
|                                         | X Walk 1 Direction    | To NE |      | X Walk 2 Direction          | N/A  |
| N/A                                     | X Walk 1 Width (in)   | 144.0 | N/A  | X Walk 2 Width (in)         | N/A  |
|                                         | X Walk 1 Slope (%)    | 2.1   |      | X Walk 2 Slope (%)          | N/A  |
|                                         | X Walk 1 X Slope (%)  | 5.8   |      | X Walk 2 X Slope (%)        | N/A  |
| N/A                                     | Ramp inside XWalk1?   | Yes   | N/A  | Ramp inside XWalk2?         | N/A  |
|                                         | Road Slope (%)        | N/A   | N/A  | Clear Space?                | N/A  |
|                                         | Road X Slope (%)      | N/A   | N/A  | Clear Space to XWalk (in)   | N/A  |
| N/A                                     | Any Obstructions?     | N/A   | N/A  | Storm Grate/Utility Hazard? | N/A  |
|                                         | Obstruction Type      |       |      | Storm Grate/Utility Type    |      |
|                                         |                       | N/A   |      |                             | N/A  |
|                                         |                       |       | Yes  | Surface Condition? (G/P)    | Good |
|                                         |                       |       |      |                             |      |