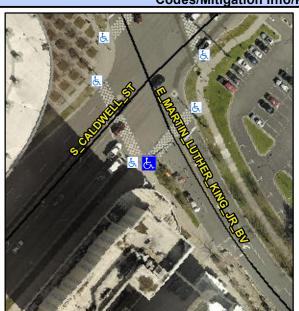

## **Access Compliance Report Public Rights-of-Way** (Curb Ramps)

Intersection ID: N/A Location: SW

ADA ID: 501574A069D1 Ramp Type: Perp Initial Pass/Fail: Fail **Overall Compliance: No** Severity Score: 13.75

## **Codes/Mitigation Info/Possible Solution**

**E MARTIN LUTHER KING JR BV** Street 1 Name Stop Condition-Street 2 Signal Street 2 Name N/A Stop Condition-Street 1 N/A Possible Solutions: Remove & Replace Entire Ramp. Surveyor Notes: N/A PROW/ADA: Not Found, R304.2.2