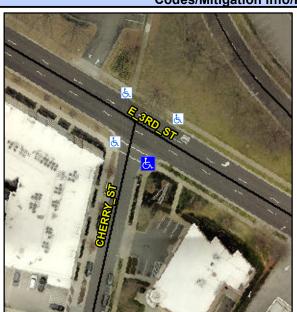

## **Access Compliance Report Public Rights-of-Way** (Curb Ramps)

Intersection ID: 13769 Main Street: E\_3RD\_ST **Cross Street: CHERRY\_ST** Location: SE

**Overall Compliance: No** Severity Score: 46.25 ADA ID: 5015DA0D09B8 Ramp Type: Perp Initial Pass/Fail: Fail

## **Codes/Mitigation Info/Possible Solution**

|                         | 130000000000000000000000000000000000000 |
|-------------------------|-----------------------------------------|
| Street 1 Name           | CHERRY ST                               |
| Stop Condition-Street 2 | StopSign                                |
| Street 2 Name           | N/A                                     |
| Stop Condition-Street 1 | N/A                                     |