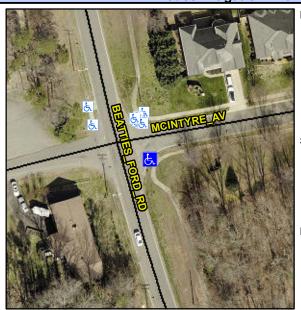

N/A

N/A

N/A

N/A

N/A

9.2

Intersection ID: 5264 Main Street: BEATTIES FORD RD **Cross Street: MCINTYRE AV** SE Location: **Overall Compliance: No Severity Score:** 22.5 ADA ID: 501609139302 Ramp Type: Combination1 Initial Pass/Fail: Fail

Ramp Length (in)

Ramp Width (in)

Flare Slope LT (%)

Landing Length (in)

Flare Traversable LT?

Flare Type LT

Ramp XSlope LT (%)

StopSign Street 1 Name **MCINTYRE AV** Stop Condition-Street 1 N/A Street 2 Name Stop Condition-Street 2 N/A Possible Solutions: Compliance Description N/A Remove & Replace Entire Ramp. Yes Yes No N/A No Surveyor Notes: N/A LT RP < 5% N/A N/A N/A N/A PROW/ADA N/A Not Found, R304.5.1, R304.5.3, N/A R304.3.2 N/A N/A N/A N/A N/A