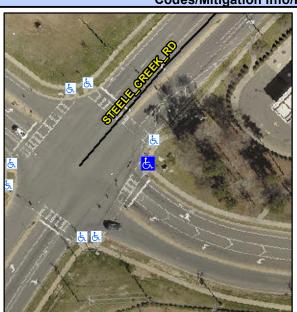

## Access Compliance Report Public Rights-of-Way (Curb Ramps)

Intersection ID: N/A Main Street: STEEL\_CREEK\_RD Cross Street: SHOPTON\_RD Location: E

ADA ID: 50185BB35C37 Ramp Type: Perp Initial Pass/Fail: Fail Overall Compliance: No Severity Score: 21.25

## Field Measurements/Component Compliance

| Street 1 Name           | SHOPTON RD |
|-------------------------|------------|
| Stop Condition-Street 2 | Signal     |
| Street 2 Name           | N/A        |
| Stop Condition-Street 1 | N/A        |