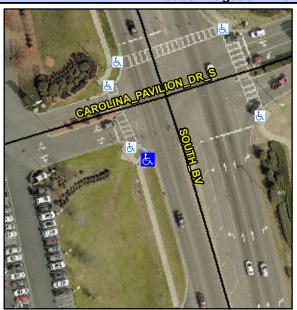

## Access Compliance Report Public Rights-of-Way (Curb Ramps)

Intersection ID: 30548Main Street:SOUTH\_BVCross Street:CAROLINA\_PAVILIION\_DR\_SLocation:SWADA ID: 50191B8DD427Ramp Type:PerpInitial Pass/Fail:FailOverall Compliance:NoSeverity Score:22.5

**Codes/Mitigation Info/Possible Solution** 

| William Co.             |          |
|-------------------------|----------|
| Street 1 Name           | SOUTH BV |
| Stop Condition-Street 2 | Signal   |
| Street 2 Name           | N/A      |
| Stop Condition-Street 1 | N/A      |