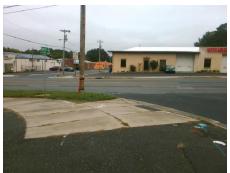

## **Access Compliance Report Public Rights-of-Way** (Curb Ramps)

Intersection ID: 15263 Main Street: FOSTER AV **Cross Street: S TRYON ST** Location: ADA ID: 501973025FA4

**Overall Compliance: No** Ramp Type: PerpDiag Initial Pass/Fail: Fail Severity Score: 13.75

## **Codes/Mitigation Info/Possible Solution**

**FOSTER AV** Street 1 Name Stop Condition-Street 2 StopSign Street 2 Name **S TRYON ST** Stop Condition-Street 1 None

Remove & Replace Curb Ramp With **Two New Directional Ramps or** Equivalent.

Surveyor Notes: N/A

PROW/ADA:

Not Found, R304.2.2, R304.5.3

Total Cost:

3200.00

| Comp | liance Description    | Data  | Comp | liance Description         | Data         |
|------|-----------------------|-------|------|----------------------------|--------------|
| N/A  | Ramp Length (in)      | 97.0  | No   | Ramp Slope (%)             | 9.1          |
| Yes  | Ramp Width (in)       | 48.0  | No   | Ramp XSlope (%)            | 3.8          |
| N/A  | Flare Type LT         | N/A   | N/A  | Flare Type RT              | N/A          |
| N/A  | Flare Slope LT (%)    | N/A   | N/A  | Flare Slope RT (%)         | N/A          |
| N/A  | Flare Traversable LT? | N/A   | N/A  | Flare Traversable RT?      | N/A          |
| N/A  | Landing Length (in)   | N/A   | N/A  | DWS Provided?              | N/A          |
| N/A  | Landing Width (in)    | N/A   | N/A  | DWS Contrast?              | N/A          |
| N/A  | Landing Slope (%)     | N/A   | N/A  | DWS Length (in)            | N/A          |
| N/A  | Landing X Slope (%)   | N/A   | N/A  | DWS Full Width?            | N/A          |
| N/A  | Landing Curb? (Y/N)   | N/A   | N/A  | DWS Offset (in)            | N/A          |
| N/A  | Shared Landing?       | N/A   |      |                            |              |
| N/A  | Gutter Ponding?       | N/A   | N/A  | Gutter Slope (%)           | N/A          |
| N/A  | Gutter Lip Ht (in)    | N/A   | N/A  | Gutter X Slope (%)         | N/A          |
| N/A  | Painted X Walk1?      | No    | N/A  | Painted X Walk2?           | No           |
|      | X Walk 1 Direction    | To SW |      | X Walk 2 Direction         | To SE        |
| N/A  | X Walk 1 Width (in)   | N/A   | N/A  | X Walk 2 Width (in)        | N/A          |
|      | X Walk 1 Slope (%)    | 7.2   |      | X Walk 2 Slope (%)         | 2.0          |
|      | X Walk 1 X Slope (%)  | 1.2   |      | X Walk 2 X Slope (%)       | 6.9          |
| N/A  | Ramp inside XWalk1?   | N/A   | N/A  | Ramp inside XWalk2?        | N/A          |
|      | Road Slope (%)        | 2.1   | N/A  | Clear Space?               | N/A          |
|      | Road X Slope (%)      | 5.6   | N/A  | Clear Space to XWalk (in)  | N/A          |
| N/A  | Any Obstructions?     | N/A   | N/A  | Storm Grate/Utility Hazard | ? <b>N/A</b> |
|      | Obstruction Type      |       | l    | Storm Grate/Utility Type   |              |
|      |                       | N/A   |      |                            | N/A          |
|      |                       |       | Yes  | Surface Condition? (G/P)   | Good         |