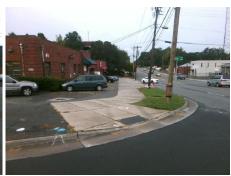

## **Access Compliance Report Public Rights-of-Way** (Curb Ramps)

Intersection ID: 15263 Main Street: FOSTER AV **Cross Street: S TRYON ST** Location: ADA ID: 501973025FA4

**Overall Compliance: No** Ramp Type: PerpDiag Initial Pass/Fail: Fail Severity Score: 13.75

## **Codes/Mitigation Info/Possible Solution**

**FOSTER AV** Street 1 Name Stop Condition-Street 2 StopSign Street 2 Name **S TRYON ST** Stop Condition-Street 1 None

Remove & Replace Curb Ramp With **Two New Directional Ramps or** Equivalent.

Surveyor Notes: N/A

PROW/ADA:

Not Found, R304.2.2, R304.5.3

Total Cost:

3200.00

| Comp | liance Description    | Data  | Comp | liance Description         | Data         |
|------|-----------------------|-------|------|----------------------------|--------------|
| N/A  | Ramp Length (in)      | 97.0  | No   | Ramp Slope (%)             | 9.1          |
| Yes  | Ramp Width (in)       | 48.0  | No   | Ramp XSlope (%)            | 3.8          |
| N/A  | Flare Type LT         | N/A   | N/A  | Flare Type RT              | N/A          |
| N/A  | Flare Slope LT (%)    | N/A   | N/A  | Flare Slope RT (%)         | N/A          |
| N/A  | Flare Traversable LT? | N/A   | N/A  | Flare Traversable RT?      | N/A          |
| N/A  | Landing Length (in)   | N/A   | N/A  | DWS Provided?              | N/A          |
| N/A  | Landing Width (in)    | N/A   | N/A  | DWS Contrast?              | N/A          |
| N/A  | Landing Slope (%)     | N/A   | N/A  | DWS Length (in)            | N/A          |
| N/A  | Landing X Slope (%)   | N/A   | N/A  | DWS Full Width?            | N/A          |
| N/A  | Landing Curb? (Y/N)   | N/A   | N/A  | DWS Offset (in)            | N/A          |
| N/A  | Shared Landing?       | N/A   |      |                            |              |
| N/A  | Gutter Ponding?       | N/A   | N/A  | Gutter Slope (%)           | N/A          |
| N/A  | Gutter Lip Ht (in)    | N/A   | N/A  | Gutter X Slope (%)         | N/A          |
| N/A  | Painted X Walk1?      | No    | N/A  | Painted X Walk2?           | No           |
|      | X Walk 1 Direction    | To SW |      | X Walk 2 Direction         | To SE        |
| N/A  | X Walk 1 Width (in)   | N/A   | N/A  | X Walk 2 Width (in)        | N/A          |
|      | X Walk 1 Slope (%)    | 7.2   |      | X Walk 2 Slope (%)         | 2.0          |
|      | X Walk 1 X Slope (%)  | 1.2   |      | X Walk 2 X Slope (%)       | 6.9          |
| N/A  | Ramp inside XWalk1?   | N/A   | N/A  | Ramp inside XWalk2?        | N/A          |
|      | Road Slope (%)        | 2.1   | N/A  | Clear Space?               | N/A          |
|      | Road X Slope (%)      | 5.6   | N/A  | Clear Space to XWalk (in)  | N/A          |
| N/A  | Any Obstructions?     | N/A   | N/A  | Storm Grate/Utility Hazard | ? <b>N/A</b> |
|      | Obstruction Type      |       | l    | Storm Grate/Utility Type   |              |
|      |                       | N/A   |      |                            | N/A          |
|      |                       |       | Yes  | Surface Condition? (G/P)   | Good         |