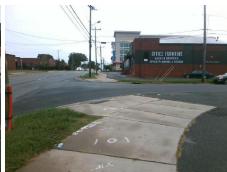

## **Access Compliance Report Public Rights-of-Way** (Curb Ramps)

Intersection ID: 15263 Main Street: FOSTER AV **Cross Street: S TRYON ST** Location: ADA ID: 501973025FA4

**Overall Compliance: No** Ramp Type: PerpDiag Initial Pass/Fail: Fail Severity Score: 13.75

## **Codes/Mitigation Info/Possible Solution**

**FOSTER AV** Street 1 Name Stop Condition-Street 2 StopSign Street 2 Name **S TRYON ST** Stop Condition-Street 1 None

Remove & Replace Curb Ramp With **Two New Directional Ramps or** Equivalent.

Surveyor Notes: N/A

PROW/ADA:

Not Found, R304.2.2, R304.5.3

Total Cost:

3200.00

| Comp | liance Description    | Data  | Comp | liance Description         | Data         |
|------|-----------------------|-------|------|----------------------------|--------------|
| N/A  | Ramp Length (in)      | 97.0  | No   | Ramp Slope (%)             | 9.1          |
| Yes  | Ramp Width (in)       | 48.0  | No   | Ramp XSlope (%)            | 3.8          |
| N/A  | Flare Type LT         | N/A   | N/A  | Flare Type RT              | N/A          |
| N/A  | Flare Slope LT (%)    | N/A   | N/A  | Flare Slope RT (%)         | N/A          |
| N/A  | Flare Traversable LT? | N/A   | N/A  | Flare Traversable RT?      | N/A          |
| N/A  | Landing Length (in)   | N/A   | N/A  | DWS Provided?              | N/A          |
| N/A  | Landing Width (in)    | N/A   | N/A  | DWS Contrast?              | N/A          |
| N/A  | Landing Slope (%)     | N/A   | N/A  | DWS Length (in)            | N/A          |
| N/A  | Landing X Slope (%)   | N/A   | N/A  | DWS Full Width?            | N/A          |
| N/A  | Landing Curb? (Y/N)   | N/A   | N/A  | DWS Offset (in)            | N/A          |
| N/A  | Shared Landing?       | N/A   |      |                            |              |
| N/A  | Gutter Ponding?       | N/A   | N/A  | Gutter Slope (%)           | N/A          |
| N/A  | Gutter Lip Ht (in)    | N/A   | N/A  | Gutter X Slope (%)         | N/A          |
| N/A  | Painted X Walk1?      | No    | N/A  | Painted X Walk2?           | No           |
|      | X Walk 1 Direction    | To SW |      | X Walk 2 Direction         | To SE        |
| N/A  | X Walk 1 Width (in)   | N/A   | N/A  | X Walk 2 Width (in)        | N/A          |
|      | X Walk 1 Slope (%)    | 7.2   |      | X Walk 2 Slope (%)         | 2.0          |
|      | X Walk 1 X Slope (%)  | 1.2   |      | X Walk 2 X Slope (%)       | 6.9          |
| N/A  | Ramp inside XWalk1?   | N/A   | N/A  | Ramp inside XWalk2?        | N/A          |
|      | Road Slope (%)        | 2.1   | N/A  | Clear Space?               | N/A          |
|      | Road X Slope (%)      | 5.6   | N/A  | Clear Space to XWalk (in)  | N/A          |
| N/A  | Any Obstructions?     | N/A   | N/A  | Storm Grate/Utility Hazard | ? <b>N/A</b> |
|      | Obstruction Type      |       | l    | Storm Grate/Utility Type   |              |
|      |                       | N/A   |      |                            | N/A          |
|      |                       |       | Yes  | Surface Condition? (G/P)   | Good         |