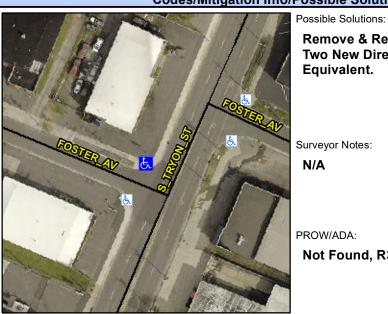

## **Access Compliance Report Public Rights-of-Way** (Curb Ramps)

Intersection ID: 15263 Main Street: FOSTER AV **Cross Street: S TRYON ST** Location: ADA ID: 501973025FA4

**Overall Compliance: No** Ramp Type: PerpDiag Initial Pass/Fail: Fail Severity Score: 13.75

## **Codes/Mitigation Info/Possible Solution**

**FOSTER AV** Street 1 Name Stop Condition-Street 2 StopSign Street 2 Name **S TRYON ST** Stop Condition-Street 1 None

Remove & Replace Curb Ramp With **Two New Directional Ramps or** Equivalent.