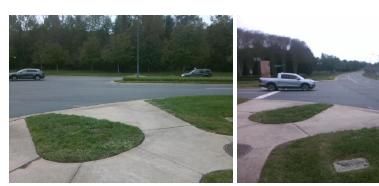

## Access Compliance Report Public Rights-of-Way (Curb Ramps)

Intersection ID: 27411 Main Street: BALLANTYNE\_COMMONS\_PY Cross Street: BALLANTYNE\_CORPORATE\_PL Location: NW

ADA ID: 501989972FEC Ramp Type: Perp Initial Pass/Fail: Fail Overall Compliance: No Severity Score: 12.5

1850.00

| Comp | liance Description    | Data  | Comp | liance | Description             | Data |
|------|-----------------------|-------|------|--------|-------------------------|------|
| N/A  | Ramp Length (in)      | 163.0 | Yes  | Ramp   | Slope (%)               | 7.8  |
| Yes  | Ramp Width (in)       | 48.0  | No   | Ramp   | XSlope (%)              | 6.7  |
| N/A  | Flare Type LT         | N/A   | N/A  | Flare  | Type RT                 | N/A  |
| N/A  | Flare Slope LT (%)    | N/A   | N/A  | Flare  | Slope RT (%)            | N/A  |
| N/A  | Flare Traversable LT? | N/A   | N/A  | Flare  | Traversable RT?         | N/A  |
| N/A  | Landing Length (in)   | N/A   | N/A  | DWS    | Provided?               | N/A  |
| N/A  | Landing Width (in)    | N/A   | N/A  | DWS    | Contrast?               | N/A  |
| N/A  | Landing Slope (%)     | N/A   | N/A  | DWS    | Length (in)             | N/A  |
| N/A  | Landing X Slope (%)   | N/A   | N/A  | DWS    | Full Width?             | N/A  |
| N/A  | Landing Curb? (Y/N)   | N/A   | N/A  | DWS    | Offset (in)             | N/A  |
| N/A  | Shared Landing?       | N/A   |      |        |                         |      |
| N/A  | Gutter Ponding?       | N/A   | N/A  | Gutte  | r Slope (%)             | N/A  |
| N/A  | Gutter Lip Ht (in)    | N/A   | N/A  | Gutte  | r X Slope (%)           | N/A  |
| N/A  | Painted X Walk1?      | No    | N/A  | Paint  | ed X Walk2?             | N/A  |
|      | X Walk 1 Direction    | To S  |      | X Wa   | lk 2 Direction          | N/A  |
| N/A  | X Walk 1 Width (in)   | N/A   | N/A  | X Wa   | lk 2 Width (in)         | N/A  |
|      | X Walk 1 Slope (%)    | 4.0   |      | X Wa   | lk 2 Slope (%)          | N/A  |
|      | X Walk 1 X Slope (%)  | 2.3   |      | X Wa   | lk 2 X Slope (%)        | N/A  |
| N/A  | Ramp inside XWalk1?   | N/A   | N/A  | Ram    | inside XWalk2?          | N/A  |
|      | Road Slope (%)        | N/A   | N/A  | Clear  | Space?                  | N/A  |
|      | Road X Slope (%)      | N/A   | N/A  | Clear  | Space to XWalk (in)     | N/A  |
| N/A  | Any Obstructions?     | N/A   | N/A  | Storn  | n Grate/Utility Hazard? | N/A  |
|      | Obstruction Type      |       | l    | Storn  | n Grate/Utility Type    |      |
|      |                       | N/A   |      |        |                         | N/A  |
|      |                       |       | Yes  | Surfa  | ce Condition? (G/P)     | Good |
|      |                       |       |      |        |                         |      |