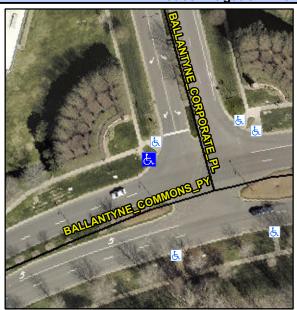

## Access Compliance Report Public Rights-of-Way (Curb Ramps)

Intersection ID: 27411 Main Street: BALLANTYNE\_COMMONS\_PY Cross Street: BALLANTYNE\_CORPORATE\_PL Location: NW

ADA ID: 501989972FEC Ramp Type: Perp Initial Pass/Fail: Fail Overall Compliance: No Severity Score: 12.5

## Field Measurements/Component Compliance

Street 1 Name BALLANTYNE COMMONS PY
Stop Condition-Street 2 None
Street 2 Name N/A
Stop Condition-Street 1 N/A

| Possible Solutions:           | Comp |
|-------------------------------|------|
| Remove & Replace Entire Ramp. | N/A  |
| ·                             | Yes  |
|                               | N/A  |
|                               | N/A  |
|                               | N/A  |
|                               | N/A  |
| Surveyor Notes:               | N/A  |
| N/A                           | N/A  |
|                               | N/A  |
|                               | N/A  |
|                               | N/A  |
| PROW/ADA:                     | N/A  |
| Not Found, R304.5.3           | N/A  |
| ,                             | N/A  |
|                               | N/A  |
|                               | N/A  |
|                               |      |