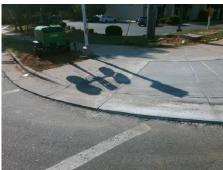

## Access Compliance Report Public Rights-of-Way (Curb Ramps)

Intersection ID: 5967 Main Street: N\_TRYON\_ST Cross Street: MCCULLOUGH\_DR Location: SE

ADA ID: 501CB9097EC9 Ramp Type: Perp Initial Pass/Fail: Fail Overall Compliance: No Severity Score: 21.25

| Total Cost: | \$ | 1850.00 |
|-------------|----|---------|

| Field Measurements/Component Compliance |                       |       |      |        |                       |      |  |  |
|-----------------------------------------|-----------------------|-------|------|--------|-----------------------|------|--|--|
| Compl                                   | iance Description     | Data  | Comp | liance | Description           | Data |  |  |
| N/A                                     | Ramp Length (in)      | 96.5  | Yes  | Ramp   | Slope (%)             | 6.3  |  |  |
| No                                      | Ramp Width (in)       | 47.5  | No   | Ramp   | XSlope (%)            | 6.1  |  |  |
| N/A                                     | Flare Type LT         | N/A   | N/A  | Flare  | Type RT               | N/A  |  |  |
| N/A                                     | Flare Slope LT (%)    | N/A   | N/A  | Flare  | Slope RT (%)          | N/A  |  |  |
| N/A                                     | Flare Traversable LT? | N/A   | N/A  | Flare  | Traversable RT?       | N/A  |  |  |
| N/A                                     | Landing Length (in)   | N/A   | N/A  | DWS    | Provided?             | N/A  |  |  |
| N/A                                     | Landing Width (in)    | N/A   | N/A  | DWS    | Contrast?             | N/A  |  |  |
| N/A                                     | Landing Slope (%)     | N/A   | N/A  | DWS    | Length (in)           | N/A  |  |  |
| N/A                                     | Landing X Slope (%)   | N/A   | N/A  | DWS    | Full Width?           | N/A  |  |  |
| N/A                                     | Landing Curb? (Y/N)   | N/A   | N/A  | DWS    | Offset (in)           | N/A  |  |  |
| N/A                                     | Shared Landing?       | N/A   |      |        |                       |      |  |  |
| N/A                                     | Gutter Ponding?       | N/A   | N/A  | Gutter | Slope (%)             | N/A  |  |  |
| N/A                                     | Gutter Lip Ht (in)    | 2.0   | N/A  | Gutter | X Slope (%)           | N/A  |  |  |
| N/A                                     | Painted X Walk1?      | Yes   | N/A  | Painte | ed X Walk2?           | N/A  |  |  |
|                                         | X Walk 1 Direction    | To NE |      | X Wal  | k 2 Direction         | N/A  |  |  |
| N/A                                     | X Walk 1 Width (in)   | 120.0 | N/A  | X Wal  | k 2 Width (in)        | N/A  |  |  |
|                                         | X Walk 1 Slope (%)    | 0.5   |      | X Wal  | k 2 Slope (%)         | N/A  |  |  |
|                                         | X Walk 1 X Slope (%)  | 5.8   |      | X Wal  | k 2 X Slope (%)       | N/A  |  |  |
| N/A                                     | Ramp inside XWalk1?   | Yes   | N/A  | Ramp   | inside XWalk2?        | N/A  |  |  |
|                                         | Road Slope (%)        | N/A   | N/A  | Clear  | Space?                | N/A  |  |  |
|                                         | Road X Slope (%)      | N/A   | N/A  | Clear  | Space to XWalk (in)   | N/A  |  |  |
| N/A                                     | Any Obstructions?     | N/A   | N/A  | Storm  | Grate/Utility Hazard? | N/A  |  |  |
|                                         | Obstruction Type      |       |      | Storm  | Grate/Utility Type    |      |  |  |
|                                         |                       | N/A   |      |        |                       | N/A  |  |  |
|                                         |                       |       | Yes  | Surfac | ce Condition? (G/P)   | Good |  |  |
|                                         | HE RIL - 1-11         |       |      |        |                       |      |  |  |