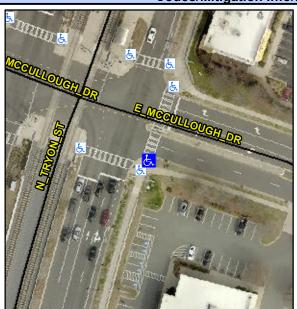

## Access Compliance Report Public Rights-of-Way (Curb Ramps)

Intersection ID: 5967 Main Street: N\_TRYON\_ST Cross Street: MCCULLOUGH\_DR Location: SE

ADA ID: 501CB9097EC9 Ramp Type: Perp Initial Pass/Fail: Fail Overall Compliance: No Severity Score: 21.25