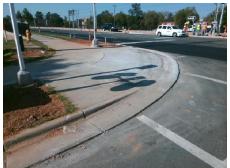

## Access Compliance Report Public Rights-of-Way (Curb Ramps)

Intersection ID: 5967 Main Street: N\_TRYON\_ST Cross Street: MCCULLOUGH\_DR Location: SE

ADA ID: 501CB9097EC9 Ramp Type: Perp Initial Pass/Fail: Fail Overall Compliance: No Severity Score: 21.25

| Total Cost: | \$ | 1850.00 |
|-------------|----|---------|

| Field Measurements/Component Compliance |                       |       |      |        |                       |      |  |  |
|-----------------------------------------|-----------------------|-------|------|--------|-----------------------|------|--|--|
| Compl                                   | iance Description     | Data  | Comp | liance | Description           | Data |  |  |
| N/A                                     | Ramp Length (in)      | 96.5  | Yes  | Ramp   | Slope (%)             | 6.3  |  |  |
| No                                      | Ramp Width (in)       | 47.5  | No   | Ramp   | XSlope (%)            | 6.1  |  |  |
| N/A                                     | Flare Type LT         | N/A   | N/A  | Flare  | Type RT               | N/A  |  |  |
| N/A                                     | Flare Slope LT (%)    | N/A   | N/A  | Flare  | Slope RT (%)          | N/A  |  |  |
| N/A                                     | Flare Traversable LT? | N/A   | N/A  | Flare  | Traversable RT?       | N/A  |  |  |
| N/A                                     | Landing Length (in)   | N/A   | N/A  | DWS    | Provided?             | N/A  |  |  |
| N/A                                     | Landing Width (in)    | N/A   | N/A  | DWS    | Contrast?             | N/A  |  |  |
| N/A                                     | Landing Slope (%)     | N/A   | N/A  | DWS    | Length (in)           | N/A  |  |  |
| N/A                                     | Landing X Slope (%)   | N/A   | N/A  | DWS    | Full Width?           | N/A  |  |  |
| N/A                                     | Landing Curb? (Y/N)   | N/A   | N/A  | DWS    | Offset (in)           | N/A  |  |  |
| N/A                                     | Shared Landing?       | N/A   |      |        |                       |      |  |  |
| N/A                                     | Gutter Ponding?       | N/A   | N/A  | Gutter | Slope (%)             | N/A  |  |  |
| N/A                                     | Gutter Lip Ht (in)    | 2.0   | N/A  | Gutter | X Slope (%)           | N/A  |  |  |
| N/A                                     | Painted X Walk1?      | Yes   | N/A  | Painte | ed X Walk2?           | N/A  |  |  |
|                                         | X Walk 1 Direction    | To NE |      | X Wal  | k 2 Direction         | N/A  |  |  |
| N/A                                     | X Walk 1 Width (in)   | 120.0 | N/A  | X Wal  | k 2 Width (in)        | N/A  |  |  |
|                                         | X Walk 1 Slope (%)    | 0.5   |      | X Wal  | k 2 Slope (%)         | N/A  |  |  |
|                                         | X Walk 1 X Slope (%)  | 5.8   |      | X Wal  | k 2 X Slope (%)       | N/A  |  |  |
| N/A                                     | Ramp inside XWalk1?   | Yes   | N/A  | Ramp   | inside XWalk2?        | N/A  |  |  |
|                                         | Road Slope (%)        | N/A   | N/A  | Clear  | Space?                | N/A  |  |  |
|                                         | Road X Slope (%)      | N/A   | N/A  | Clear  | Space to XWalk (in)   | N/A  |  |  |
| N/A                                     | Any Obstructions?     | N/A   | N/A  | Storm  | Grate/Utility Hazard? | N/A  |  |  |
|                                         | Obstruction Type      |       |      | Storm  | Grate/Utility Type    |      |  |  |
|                                         |                       | N/A   |      |        |                       | N/A  |  |  |
|                                         |                       |       | Yes  | Surfac | ce Condition? (G/P)   | Good |  |  |
|                                         | HE RIL - 1-11         |       |      |        |                       |      |  |  |