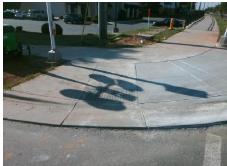

## Access Compliance Report Public Rights-of-Way (Curb Ramps)

Intersection ID: 5967 Main Street: N\_TRYON\_ST Cross Street: MCCULLOUGH\_DR Location: SE

ADA ID: 501CB9097EC9 Ramp Type: Perp Initial Pass/Fail: Fail Overall Compliance: No Severity Score: 21.25

| Total Cost: | \$ | 1850.00 |
|-------------|----|---------|

| Field Measurements/Component Compliance |                       |       |      |        |                       |      |  |  |
|-----------------------------------------|-----------------------|-------|------|--------|-----------------------|------|--|--|
| Compl                                   | iance Description     | Data  | Comp | liance | Description           | Data |  |  |
| N/A                                     | Ramp Length (in)      | 96.5  | Yes  | Ramp   | Slope (%)             | 6.3  |  |  |
| No                                      | Ramp Width (in)       | 47.5  | No   | Ramp   | XSlope (%)            | 6.1  |  |  |
| N/A                                     | Flare Type LT         | N/A   | N/A  | Flare  | Type RT               | N/A  |  |  |
| N/A                                     | Flare Slope LT (%)    | N/A   | N/A  | Flare  | Slope RT (%)          | N/A  |  |  |
| N/A                                     | Flare Traversable LT? | N/A   | N/A  | Flare  | Traversable RT?       | N/A  |  |  |
| N/A                                     | Landing Length (in)   | N/A   | N/A  | DWS    | Provided?             | N/A  |  |  |
| N/A                                     | Landing Width (in)    | N/A   | N/A  | DWS    | Contrast?             | N/A  |  |  |
| N/A                                     | Landing Slope (%)     | N/A   | N/A  | DWS    | Length (in)           | N/A  |  |  |
| N/A                                     | Landing X Slope (%)   | N/A   | N/A  | DWS    | Full Width?           | N/A  |  |  |
| N/A                                     | Landing Curb? (Y/N)   | N/A   | N/A  | DWS    | Offset (in)           | N/A  |  |  |
| N/A                                     | Shared Landing?       | N/A   |      |        |                       |      |  |  |
| N/A                                     | Gutter Ponding?       | N/A   | N/A  | Gutter | Slope (%)             | N/A  |  |  |
| N/A                                     | Gutter Lip Ht (in)    | 2.0   | N/A  | Gutter | X Slope (%)           | N/A  |  |  |
| N/A                                     | Painted X Walk1?      | Yes   | N/A  | Painte | ed X Walk2?           | N/A  |  |  |
|                                         | X Walk 1 Direction    | To NE |      | X Wal  | k 2 Direction         | N/A  |  |  |
| N/A                                     | X Walk 1 Width (in)   | 120.0 | N/A  | X Wal  | k 2 Width (in)        | N/A  |  |  |
|                                         | X Walk 1 Slope (%)    | 0.5   |      | X Wal  | k 2 Slope (%)         | N/A  |  |  |
|                                         | X Walk 1 X Slope (%)  | 5.8   |      | X Wal  | k 2 X Slope (%)       | N/A  |  |  |
| N/A                                     | Ramp inside XWalk1?   | Yes   | N/A  | Ramp   | inside XWalk2?        | N/A  |  |  |
|                                         | Road Slope (%)        | N/A   | N/A  | Clear  | Space?                | N/A  |  |  |
|                                         | Road X Slope (%)      | N/A   | N/A  | Clear  | Space to XWalk (in)   | N/A  |  |  |
| N/A                                     | Any Obstructions?     | N/A   | N/A  | Storm  | Grate/Utility Hazard? | N/A  |  |  |
|                                         | Obstruction Type      |       |      | Storm  | Grate/Utility Type    |      |  |  |
|                                         |                       | N/A   |      |        |                       | N/A  |  |  |
|                                         |                       |       | Yes  | Surfac | ce Condition? (G/P)   | Good |  |  |
|                                         | HE RIL - 1-11         |       |      |        |                       |      |  |  |