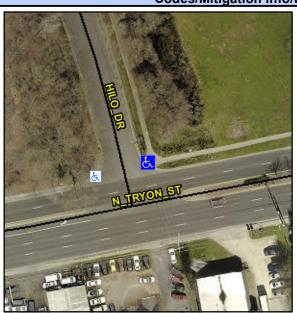

## Access Compliance Report Public Rights-of-Way (Curb Ramps)

Intersection ID: 9223 Main Street: HILO\_DR Cross Street: N\_TRYON\_ST Location: NE

ADA ID: 5025B6679781 Ramp Type: BlendTrans2 Initial Pass/Fail: Pass Overall Compliance: No Severity Score: 5.25