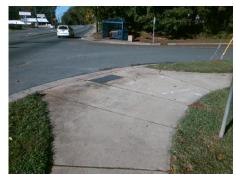

**Codes/Mitigation Info/Possible Solution** 

Field Measurements/Component Compliance

Street 1 Name HILO DR
Stop Condition-Street 1 StopSign
Street 2 Name N TRYON ST
Stop Condition-Street 2 None

Possible Solutions:

Remove & Replace Curb Ramp With Two New Directional Ramps or Equivalent. Remove & Replace Gutter.

Surveyor Notes:

N/A

PROW/ADA:

Not Found, R304.5.3, R305.2, R304.5.4

Total Cost: \$ 3950.00

| Field Measurements/Component Compilance |                       |                             |     |                             |        |
|-----------------------------------------|-----------------------|-----------------------------|-----|-----------------------------|--------|
| Compliance Description Data             |                       | Compliance Description Data |     |                             |        |
| N/A                                     | Ramp Length (in)      | 150.0                       | Yes | BlendTrans Slope (%)        | 4.9    |
| Yes                                     | Ramp Width (in)       | 48.0                        | No  | BlendTrans XSlope (%)       | 2.2    |
| N/A                                     | Flare Type LT         | Sloped                      | N/A | Flare Type RT               | Sloped |
| Yes                                     | Flare Slope LT (%)    | 5.8                         | Yes | Flare Slope RT (%)          | 4.5    |
| N/A                                     | Flare Traversable LT? | Yes                         | N/A | Flare Traversable RT?       | Yes    |
| N/A                                     | Landing Length (in)   | N/A                         | Yes | DWS Provided?               | Yes    |
| N/A                                     | Landing Width (in)    | N/A                         | Yes | DWS Contrast?               | Yes    |
| N/A                                     | Landing Slope (%)     | N/A                         | Yes | DWS Length (in)             | 24.0   |
| N/A                                     | Landing X Slope (%)   | N/A                         | Yes | DWS Full Width?             | Yes    |
| N/A                                     | Landing Curb? (Y/N)   | No                          | No  | DWS Offset (in)             | 5.5    |
| N/A                                     | Shared Landing?       | No                          |     |                             |        |
| Yes                                     | Gutter Ponding?       | No                          | No  | Gutter Slope (%)            | 5.1    |
| Yes                                     | Gutter Lip Ht (in)    | 0.0                         | Yes | Gutter X Slope (%)          | 0.1    |
| N/A                                     | Painted X Walk1?      | No                          | N/A | Painted X Walk2?            | No     |
|                                         | X Walk 1 Direction    | To W                        |     | X Walk 2 Direction          | To S   |
|                                         | X Walk 1 Width (in)   | N/A                         |     | X Walk 2 Width (in)         | N/A    |
|                                         | X Walk 1 Slope (%)    | 3.6                         |     | X Walk 2 Slope (%)          | 1.2    |
|                                         | X Walk 1 X Slope (%)  | 0.1                         |     | X Walk 2 X Slope (%)        | 2.6    |
| N/A                                     | Ramp inside XWalk1?   | N/A                         | N/A | Ramp inside XWalk2?         | N/A    |
|                                         | Road Slope (%)        | 2.2                         |     | Clear Space?                | Yes    |
|                                         | Road X Slope (%)      | 2.9                         | N/A | Clear Space to XWalk (in)   | N/A    |
| Yes                                     | Any Obstructions?     | No                          | Yes | Storm Grate/Utility Hazard? | No     |
|                                         | Obstruction Type      |                             |     | Storm Grate/Utility Type    |        |
|                                         |                       | N/A                         | l   |                             | N/A    |
|                                         |                       |                             | Yes | Surface Condition? (G/P)    | Good   |
| ** **                                   |                       |                             | No  | Curb Slope (%)              | 10.9   |
|                                         |                       |                             |     |                             |        |