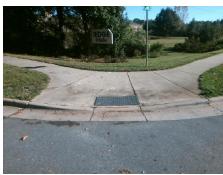

**Codes/Mitigation Info/Possible Solution** 

Field Measurements/Component Compliance

Street 1 Name HILO DR
Stop Condition-Street 1 StopSign
Street 2 Name N TRYON ST
Stop Condition-Street 2 None

Possible Solutions:

Remove & Replace Curb Ramp With Two New Directional Ramps or Equivalent. Remove & Replace Gutter.

Surveyor Notes:

N/A

PROW/ADA:

Not Found, R304.5.3, R305.2, R304.5.4

Total Cost: \$ 3950.00

| Field Measurements/Component Compilance |                       |                             |     |                             |        |
|-----------------------------------------|-----------------------|-----------------------------|-----|-----------------------------|--------|
| Compliance Description Data             |                       | Compliance Description Data |     |                             |        |
| N/A                                     | Ramp Length (in)      | 150.0                       | Yes | BlendTrans Slope (%)        | 4.9    |
| Yes                                     | Ramp Width (in)       | 48.0                        | No  | BlendTrans XSlope (%)       | 2.2    |
| N/A                                     | Flare Type LT         | Sloped                      | N/A | Flare Type RT               | Sloped |
| Yes                                     | Flare Slope LT (%)    | 5.8                         | Yes | Flare Slope RT (%)          | 4.5    |
| N/A                                     | Flare Traversable LT? | Yes                         | N/A | Flare Traversable RT?       | Yes    |
| N/A                                     | Landing Length (in)   | N/A                         | Yes | DWS Provided?               | Yes    |
| N/A                                     | Landing Width (in)    | N/A                         | Yes | DWS Contrast?               | Yes    |
| N/A                                     | Landing Slope (%)     | N/A                         | Yes | DWS Length (in)             | 24.0   |
| N/A                                     | Landing X Slope (%)   | N/A                         | Yes | DWS Full Width?             | Yes    |
| N/A                                     | Landing Curb? (Y/N)   | No                          | No  | DWS Offset (in)             | 5.5    |
| N/A                                     | Shared Landing?       | No                          |     |                             |        |
| Yes                                     | Gutter Ponding?       | No                          | No  | Gutter Slope (%)            | 5.1    |
| Yes                                     | Gutter Lip Ht (in)    | 0.0                         | Yes | Gutter X Slope (%)          | 0.1    |
| N/A                                     | Painted X Walk1?      | No                          | N/A | Painted X Walk2?            | No     |
|                                         | X Walk 1 Direction    | To W                        |     | X Walk 2 Direction          | To S   |
|                                         | X Walk 1 Width (in)   | N/A                         |     | X Walk 2 Width (in)         | N/A    |
|                                         | X Walk 1 Slope (%)    | 3.6                         |     | X Walk 2 Slope (%)          | 1.2    |
|                                         | X Walk 1 X Slope (%)  | 0.1                         |     | X Walk 2 X Slope (%)        | 2.6    |
| N/A                                     | Ramp inside XWalk1?   | N/A                         | N/A | Ramp inside XWalk2?         | N/A    |
|                                         | Road Slope (%)        | 2.2                         |     | Clear Space?                | Yes    |
|                                         | Road X Slope (%)      | 2.9                         | N/A | Clear Space to XWalk (in)   | N/A    |
| Yes                                     | Any Obstructions?     | No                          | Yes | Storm Grate/Utility Hazard? | No     |
|                                         | Obstruction Type      |                             |     | Storm Grate/Utility Type    |        |
|                                         |                       | N/A                         | l   |                             | N/A    |
|                                         |                       |                             | Yes | Surface Condition? (G/P)    | Good   |
| ** **                                   |                       |                             | No  | Curb Slope (%)              | 10.9   |
|                                         |                       |                             |     |                             |        |