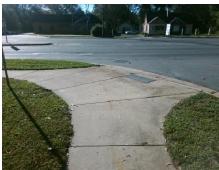

**Codes/Mitigation Info/Possible Solution** 

Field Measurements/Component Compliance

Street 1 Name HILO DR
Stop Condition-Street 1 StopSign
Street 2 Name N TRYON ST
Stop Condition-Street 2 None

Possible Solutions:

Remove & Replace Curb Ramp With Two New Directional Ramps or Equivalent. Remove & Replace Gutter.

Surveyor Notes:

N/A

PROW/ADA:

Not Found, R304.5.3, R305.2, R304.5.4

Total Cost: \$ 3950.00

| Field Measurements/Component Compilance |                       |                             |     |                             |        |
|-----------------------------------------|-----------------------|-----------------------------|-----|-----------------------------|--------|
| Compliance Description Data             |                       | Compliance Description Data |     |                             |        |
| N/A                                     | Ramp Length (in)      | 150.0                       | Yes | BlendTrans Slope (%)        | 4.9    |
| Yes                                     | Ramp Width (in)       | 48.0                        | No  | BlendTrans XSlope (%)       | 2.2    |
| N/A                                     | Flare Type LT         | Sloped                      | N/A | Flare Type RT               | Sloped |
| Yes                                     | Flare Slope LT (%)    | 5.8                         | Yes | Flare Slope RT (%)          | 4.5    |
| N/A                                     | Flare Traversable LT? | Yes                         | N/A | Flare Traversable RT?       | Yes    |
| N/A                                     | Landing Length (in)   | N/A                         | Yes | DWS Provided?               | Yes    |
| N/A                                     | Landing Width (in)    | N/A                         | Yes | DWS Contrast?               | Yes    |
| N/A                                     | Landing Slope (%)     | N/A                         | Yes | DWS Length (in)             | 24.0   |
| N/A                                     | Landing X Slope (%)   | N/A                         | Yes | DWS Full Width?             | Yes    |
| N/A                                     | Landing Curb? (Y/N)   | No                          | No  | DWS Offset (in)             | 5.5    |
| N/A                                     | Shared Landing?       | No                          |     |                             |        |
| Yes                                     | Gutter Ponding?       | No                          | No  | Gutter Slope (%)            | 5.1    |
| Yes                                     | Gutter Lip Ht (in)    | 0.0                         | Yes | Gutter X Slope (%)          | 0.1    |
| N/A                                     | Painted X Walk1?      | No                          | N/A | Painted X Walk2?            | No     |
|                                         | X Walk 1 Direction    | To W                        |     | X Walk 2 Direction          | To S   |
|                                         | X Walk 1 Width (in)   | N/A                         |     | X Walk 2 Width (in)         | N/A    |
|                                         | X Walk 1 Slope (%)    | 3.6                         |     | X Walk 2 Slope (%)          | 1.2    |
|                                         | X Walk 1 X Slope (%)  | 0.1                         |     | X Walk 2 X Slope (%)        | 2.6    |
| N/A                                     | Ramp inside XWalk1?   | N/A                         | N/A | Ramp inside XWalk2?         | N/A    |
|                                         | Road Slope (%)        | 2.2                         |     | Clear Space?                | Yes    |
|                                         | Road X Slope (%)      | 2.9                         | N/A | Clear Space to XWalk (in)   | N/A    |
| Yes                                     | Any Obstructions?     | No                          | Yes | Storm Grate/Utility Hazard? | No     |
|                                         | Obstruction Type      |                             |     | Storm Grate/Utility Type    |        |
|                                         |                       | N/A                         | l   |                             | N/A    |
|                                         |                       |                             | Yes | Surface Condition? (G/P)    | Good   |
| ** **                                   |                       |                             | No  | Curb Slope (%)              | 10.9   |
|                                         |                       |                             |     |                             |        |