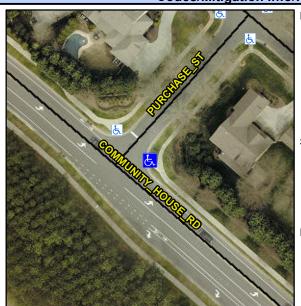

## **Access Compliance Report Public Rights-of-Way** (Curb Ramps)

Intersection ID: 28279 Main Street: COMMUNITY HOUSE RD **Cross Street: PURCHASE ST** Location: Ε **Overall Compliance: No Severity Score:** 12.5 ADA ID: 5026F91F1056 Ramp Type: Directional1 Initial Pass/Fail: Fail

## Field Measurements/Component Compliance

Street 1 Name **PURCHASE ST** Stop Condition-Street 1 StopSign N/A Street 2 Name Stop Condition-Street 2 N/A Possible Solutions: Remove & Replace Entire Ramp. Surveyor Notes: N/A PROW/ADA: R304.2.2