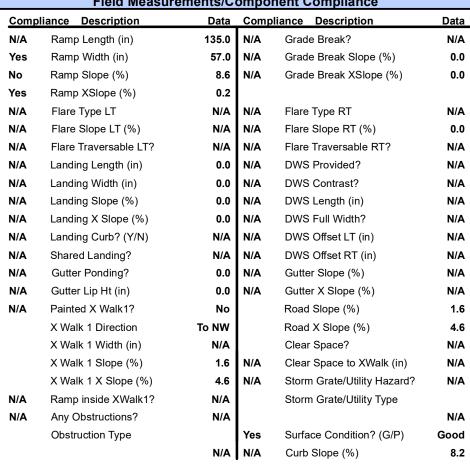

## Field Measurements/Component Compliance

Street 1 Name **PURCHASE ST** Stop Condition-Street 1 StopSign N/A Street 2 Name Stop Condition-Street 2 N/A Possible Solutions: Remove & Replace Entire Ramp. Surveyor Notes: N/A PROW/ADA: R304.2.2