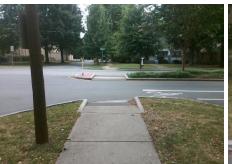

## Access Compliance Report Public Rights-of-Way (Curb Ramps)

Intersection ID: 14547 Main Street: EAST\_BV Cross Street: SPRINGDALE\_AV Location: SW

ADA ID: 5027995E6500 Ramp Type: Directional1 Initial Pass/Fail: Fail Overall Compliance: No Severity Score: 12.5