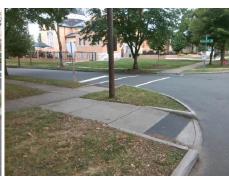

## Access Compliance Report Public Rights-of-Way (Curb Ramps)

Intersection ID: 14547 Main Street: EAST\_BV Cross Street: SPRINGDALE\_AV Location: SW

ADA ID: 5027995E6500 Ramp Type: Directional1 Initial Pass/Fail: Fail Overall Compliance: No Severity Score: 12.5