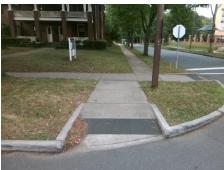

## Access Compliance Report Public Rights-of-Way (Curb Ramps)

Intersection ID: 14547 Main Street: EAST\_BV Cross Street: SPRINGDALE\_AV Location: SW

ADA ID: 5027995E6500 Ramp Type: Directional1 Initial Pass/Fail: Fail Overall Compliance: No Severity Score: 12.5