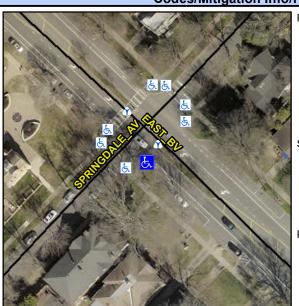

## Access Compliance Report Public Rights-of-Way (Curb Ramps)

Intersection ID: 14547 Main Street: EAST\_BV Cross Street: SPRINGDALE\_AV Location: SW

ADA ID: 5027995E6500 Ramp Type: Directional1 Initial Pass/Fail: Fail Overall Compliance: No Severity Score: 12.5