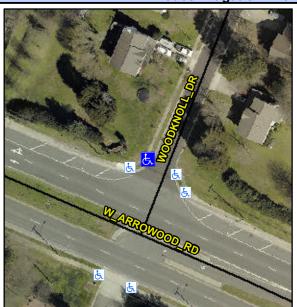

## Access Compliance Report Public Rights-of-Way (Curb Ramps)

Intersection ID: 20668Main Street:W\_ARROWOOD\_RDCross Street:WOODKNOLL\_DRLocation:NWADA ID: 502A5F9141F1Ramp Type:PerpInitial Pass/Fail:PassOverall Compliance:NoSeverity Score:20