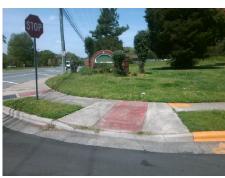

## Access Compliance Report Public Rights-of-Way (Curb Ramps)

Intersection ID: 20668Main Street:W\_ARROWOOD\_RDCross Street:WOODKNOLL\_DRLocation:NWADA ID: 502A5F9141F1Ramp Type:PerpInitial Pass/Fail:PassOverall Compliance:NoSeverity Score:20

Possible Solutions:

Remove & Replace Entire Ramp.

Surveyor Notes:

N/A

PROW/ADA:

R304.2.1, R304.2.2-Perp, R304.3.2-Para, R304.5.3, R305

Total Cost: \$ 1850.00

| Field Measurements/Component Compliance |                       |        |                        |                             |      |
|-----------------------------------------|-----------------------|--------|------------------------|-----------------------------|------|
| Compliance Description                  |                       | Data   | Compliance Description |                             | Data |
| N/A                                     | Ramp Length (in)      | 100.0  | Yes                    | Ramp Slope (%)              | 7.9  |
| Yes                                     | Ramp Width (in)       | 48.0   | Yes                    | Ramp XSlope (%)             | 1.2  |
| N/A                                     | Flare Type LT         | Sloped | N/A                    | Flare Type RT               | N/A  |
| N/A                                     | Flare Slope LT (%)    | 12.5   | N/A                    | Flare Slope RT (%)          | 10.3 |
| N/A                                     | Flare Traversable LT? | No     | N/A                    | Flare Traversable RT?       | No   |
| No                                      | Landing Length (in)   | N/A    | No                     | DWS Provided?               | No   |
| No                                      | Landing Width (in)    | N/A    | N/A                    | DWS Contrast?               | No   |
| No                                      | Landing Slope (%)     | N/A    | N/A                    | DWS Length (in)             | N/A  |
| No                                      | Landing X Slope (%)   | N/A    | N/A                    | DWS Full Width?             | No   |
| N/A                                     | Landing Curb? (Y/N)   | No     | N/A                    | DWS Offset (in)             | N/A  |
| N/A                                     | Shared Landing?       | No     |                        |                             |      |
| Yes                                     | Gutter Ponding?       | No     | Yes                    | Gutter Slope (%)            | 2.8  |
| Yes                                     | Gutter Lip Ht (in)    | 0.0    | Yes                    | Gutter X Slope (%)          | 0.4  |
| N/A                                     | Painted X Walk1?      | No     | N/A                    | Painted X Walk2?            | N/A  |
|                                         | X Walk 1 Direction    | To E   |                        | X Walk 2 Direction          | N/A  |
| N/A                                     | X Walk 1 Width (in)   | N/A    | N/A                    | X Walk 2 Width (in)         | N/A  |
|                                         | X Walk 1 Slope (%)    | 3.8    |                        | X Walk 2 Slope (%)          | N/A  |
|                                         | X Walk 1 X Slope (%)  | 0.7    |                        | X Walk 2 X Slope (%)        | N/A  |
| N/A                                     | Ramp inside XWalk1?   | N/A    | N/A                    | Ramp inside XWalk2?         | N/A  |
|                                         | Road Slope (%)        | N/A    | N/A                    | Clear Space?                | Yes  |
|                                         | Road X Slope (%)      | N/A    | N/A                    | Clear Space to XWalk (in)   | N/A  |
| Yes                                     | Any Obstructions?     | No     | Yes                    | Storm Grate/Utility Hazard? | No   |
|                                         | Obstruction Type      |        | l                      | Storm Grate/Utility Type    |      |
|                                         |                       | N/A    |                        |                             | N/A  |
|                                         |                       |        | Yes                    | Surface Condition? (G/P)    | Good |
| war.                                    |                       |        |                        |                             |      |