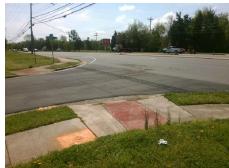

## Access Compliance Report Public Rights-of-Way (Curb Ramps)

Intersection ID: 20668Main Street:W\_ARROWOOD\_RDCross Street:WOODKNOLL\_DRLocation:NWADA ID: 502A5F9141F1Ramp Type:PerpInitial Pass/Fail:PassOverall Compliance:NoSeverity Score:20

Possible Solutions:

Remove & Replace Entire Ramp.

Surveyor Notes:

N/A

PROW/ADA:

R304.2.1, R304.2.2-Perp, R304.3.2-Para, R304.5.3, R305

Total Cost: \$ 1850.00

| Field Measurements/Component Compliance |                       |        |                        |                             |      |
|-----------------------------------------|-----------------------|--------|------------------------|-----------------------------|------|
| Compliance Description                  |                       | Data   | Compliance Description |                             | Data |
| N/A                                     | Ramp Length (in)      | 100.0  | Yes                    | Ramp Slope (%)              | 7.9  |
| Yes                                     | Ramp Width (in)       | 48.0   | Yes                    | Ramp XSlope (%)             | 1.2  |
| N/A                                     | Flare Type LT         | Sloped | N/A                    | Flare Type RT               | N/A  |
| N/A                                     | Flare Slope LT (%)    | 12.5   | N/A                    | Flare Slope RT (%)          | 10.3 |
| N/A                                     | Flare Traversable LT? | No     | N/A                    | Flare Traversable RT?       | No   |
| No                                      | Landing Length (in)   | N/A    | No                     | DWS Provided?               | No   |
| No                                      | Landing Width (in)    | N/A    | N/A                    | DWS Contrast?               | No   |
| No                                      | Landing Slope (%)     | N/A    | N/A                    | DWS Length (in)             | N/A  |
| No                                      | Landing X Slope (%)   | N/A    | N/A                    | DWS Full Width?             | No   |
| N/A                                     | Landing Curb? (Y/N)   | No     | N/A                    | DWS Offset (in)             | N/A  |
| N/A                                     | Shared Landing?       | No     |                        |                             |      |
| Yes                                     | Gutter Ponding?       | No     | Yes                    | Gutter Slope (%)            | 2.8  |
| Yes                                     | Gutter Lip Ht (in)    | 0.0    | Yes                    | Gutter X Slope (%)          | 0.4  |
| N/A                                     | Painted X Walk1?      | No     | N/A                    | Painted X Walk2?            | N/A  |
|                                         | X Walk 1 Direction    | To E   |                        | X Walk 2 Direction          | N/A  |
| N/A                                     | X Walk 1 Width (in)   | N/A    | N/A                    | X Walk 2 Width (in)         | N/A  |
|                                         | X Walk 1 Slope (%)    | 3.8    |                        | X Walk 2 Slope (%)          | N/A  |
|                                         | X Walk 1 X Slope (%)  | 0.7    |                        | X Walk 2 X Slope (%)        | N/A  |
| N/A                                     | Ramp inside XWalk1?   | N/A    | N/A                    | Ramp inside XWalk2?         | N/A  |
|                                         | Road Slope (%)        | N/A    | N/A                    | Clear Space?                | Yes  |
|                                         | Road X Slope (%)      | N/A    | N/A                    | Clear Space to XWalk (in)   | N/A  |
| Yes                                     | Any Obstructions?     | No     | Yes                    | Storm Grate/Utility Hazard? | No   |
|                                         | Obstruction Type      |        | l                      | Storm Grate/Utility Type    |      |
|                                         |                       | N/A    |                        |                             | N/A  |
|                                         |                       |        | Yes                    | Surface Condition? (G/P)    | Good |
| war.                                    |                       |        |                        |                             |      |