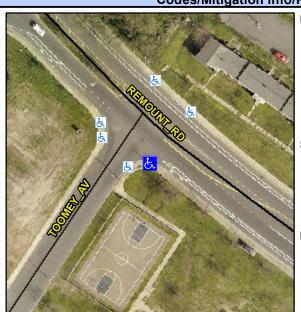

## **Access Compliance Report Public Rights-of-Way** (Curb Ramps)

Data

12.0

7.3

Intersection ID: 14349 Main Street: REMOUNT RD **Cross Street: TOOMEY AV** Location: S ADA ID: 502DCE1C5A3F Ramp Type: Perp Initial Pass/Fail: Fail **Overall Compliance: No Severity Score:** 50

## Field Measurements/Component Compliance

60.0 No

48.0 No

Compliance Description

Ramp Slope (%)

Ramp XSlope (%)

Data

REMOUNT RD Street 1 Name Stop Condition-Street 2 None N/A Street 2 Name Stop Condition-Street 1 N/A Possible Solutions: Remove & Replace Entire Ramp. Surveyor Notes: N/A PROW/ADA: Not Found, R304.2.2, R304.5.3