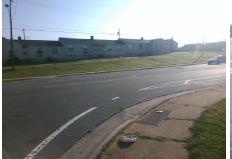

## Field Measurements/Component Compliance

60.0 No

48.0 No

Compliance Description

Ramp Slope (%)

Ramp XSlope (%)

Data

REMOUNT RD Street 1 Name Stop Condition-Street 2 None N/A Street 2 Name Stop Condition-Street 1 N/A Possible Solutions: Remove & Replace Entire Ramp. Surveyor Notes: N/A PROW/ADA: Not Found, R304.2.2, R304.5.3

N/A N/A

1850.00

Compliance Description

N/A

Yes

N/A N/A N/A Ramp Length (in)

Ramp Width (in)

| Flare Type LT         | N/A   | N/A | Flare Type RT               | N/A  |
|-----------------------|-------|-----|-----------------------------|------|
| Flare Slope LT (%)    | N/A   | N/A | Flare Slope RT (%)          | N/A  |
| Flare Traversable LT? | N/A   | N/A | Flare Traversable RT?       | N/A  |
| Landing Length (in)   | N/A   | N/A | DWS Provided?               | N/A  |
| Landing Width (in)    | N/A   | N/A | DWS Contrast?               | N/A  |
| Landing Slope (%)     | N/A   | N/A | DWS Length (in)             | N/A  |
| Landing X Slope (%)   | N/A   | N/A | DWS Full Width?             | N/A  |
| Landing Curb? (Y/N)   | N/A   | N/A | DWS Offset (in)             | N/A  |
| Shared Landing?       | N/A   |     |                             |      |
| Gutter Ponding?       | N/A   | N/A | Gutter Slope (%)            | N/A  |
| Gutter Lip Ht (in)    | N/A   | N/A | Gutter X Slope (%)          | N/A  |
| Painted X Walk1?      | No    | N/A | Painted X Walk2?            | N/A  |
| X Walk 1 Direction    | To NE |     | X Walk 2 Direction          | N/A  |
| X Walk 1 Width (in)   | N/A   | N/A | X Walk 2 Width (in)         | N/A  |
| X Walk 1 Slope (%)    | 1.4   |     | X Walk 2 Slope (%)          | N/A  |
| X Walk 1 X Slope (%)  | 2.8   |     | X Walk 2 X Slope (%)        | N/A  |
| Ramp inside XWalk1?   | N/A   | N/A | Ramp inside XWalk2?         | N/A  |
| Road Slope (%)        | N/A   | N/A | Clear Space?                | N/A  |
| Road X Slope (%)      | N/A   | N/A | Clear Space to XWalk (in)   | N/A  |
| Any Obstructions?     | N/A   | N/A | Storm Grate/Utility Hazard? | N/A  |
| Obstruction Type      |       |     | Storm Grate/Utility Type    |      |
|                       | N/A   |     |                             | N/A  |
|                       |       | Yes | Surface Condition? (G/P)    | Good |
|                       |       |     |                             |      |