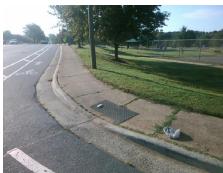

## Field Measurements/Component Compliance

60.0 No

48.0 No

Compliance Description

Ramp Slope (%)

Ramp XSlope (%)

Data

REMOUNT RD Street 1 Name Stop Condition-Street 2 None N/A Street 2 Name Stop Condition-Street 1 N/A Possible Solutions: Remove & Replace Entire Ramp. Surveyor Notes: N/A PROW/ADA: Not Found, R304.2.2, R304.5.3

N/A N/A

1850.00

Compliance Description

N/A

Yes

N/A N/A N/A Ramp Length (in)

Ramp Width (in)

| Flare Type LT         | N/A   | N/A | Flare Type RT               | N/A  |
|-----------------------|-------|-----|-----------------------------|------|
| Flare Slope LT (%)    | N/A   | N/A | Flare Slope RT (%)          | N/A  |
| Flare Traversable LT? | N/A   | N/A | Flare Traversable RT?       | N/A  |
| Landing Length (in)   | N/A   | N/A | DWS Provided?               | N/A  |
| Landing Width (in)    | N/A   | N/A | DWS Contrast?               | N/A  |
| Landing Slope (%)     | N/A   | N/A | DWS Length (in)             | N/A  |
| Landing X Slope (%)   | N/A   | N/A | DWS Full Width?             | N/A  |
| Landing Curb? (Y/N)   | N/A   | N/A | DWS Offset (in)             | N/A  |
| Shared Landing?       | N/A   |     |                             |      |
| Gutter Ponding?       | N/A   | N/A | Gutter Slope (%)            | N/A  |
| Gutter Lip Ht (in)    | N/A   | N/A | Gutter X Slope (%)          | N/A  |
| Painted X Walk1?      | No    | N/A | Painted X Walk2?            | N/A  |
| X Walk 1 Direction    | To NE |     | X Walk 2 Direction          | N/A  |
| X Walk 1 Width (in)   | N/A   | N/A | X Walk 2 Width (in)         | N/A  |
| X Walk 1 Slope (%)    | 1.4   |     | X Walk 2 Slope (%)          | N/A  |
| X Walk 1 X Slope (%)  | 2.8   |     | X Walk 2 X Slope (%)        | N/A  |
| Ramp inside XWalk1?   | N/A   | N/A | Ramp inside XWalk2?         | N/A  |
| Road Slope (%)        | N/A   | N/A | Clear Space?                | N/A  |
| Road X Slope (%)      | N/A   | N/A | Clear Space to XWalk (in)   | N/A  |
| Any Obstructions?     | N/A   | N/A | Storm Grate/Utility Hazard? | N/A  |
| Obstruction Type      |       |     | Storm Grate/Utility Type    |      |
|                       | N/A   |     |                             | N/A  |
|                       |       | Yes | Surface Condition? (G/P)    | Good |
|                       |       |     |                             |      |