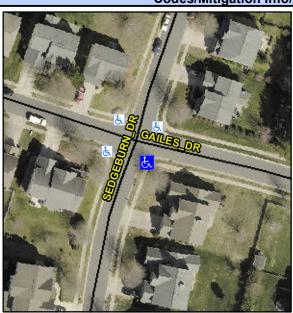

## **Access Compliance Report Public Rights-of-Way** (Curb Ramps)

Intersection ID: 47573 Main Street: SEDGEBURN DR **Cross Street: GAILES DR** Location: SE ADA ID: 5037B340D3BC Ramp Type: PerpDiag Initial Pass/Fail: Fail **Overall Compliance: No Severity Score:** 8.75

**Codes/Mitigation Info/Possible Solution** 

**GAILES DR** Street 1 Name Stop Condition-Street 2 None Street 2 Name **SEDGEBURN DR** Stop Condition-Street 1 StopSign

Possible Solutions: Remove & Replace Curb Ramp With Two New Directional Ramps or Equivalent. Surveyor Notes: N/A PROW/ADA: Not Found, R304.5.1