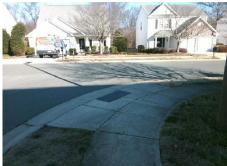

## Access Compliance Report Public Rights-of-Way (Curb Ramps)

Intersection ID: 28453 Main Street: LAUREL\_RUN\_DR Cross Street: LEAWOOD\_RUN\_CT Location: SE

ADA ID: 504527E94ED7 Ramp Type: BlendTrans2 Initial Pass/Fail: Pass Overall Compliance: No Severity Score: 5

| Compliance Description |                       | Data   | Comp | liance Description          | Data   |
|------------------------|-----------------------|--------|------|-----------------------------|--------|
| N/A                    | Ramp Length (in)      | 93.5   | Yes  | BlendTrans Slope (%)        | 2.2    |
| Yes                    | Ramp Width (in)       | 70.0   | Yes  | BlendTrans XSlope (%)       | 0.3    |
| N/A                    | Flare Type LT         | Sloped | N/A  | Flare Type RT               | Sloped |
| N/A                    | Flare Slope LT (%)    | N/A    | N/A  | Flare Slope RT (%)          | N/A    |
| N/A                    | Flare Traversable LT? | No     | N/A  | Flare Traversable RT?       | No     |
| N/A                    | Landing Length (in)   | N/A    | Yes  | DWS Provided?               | Yes    |
| N/A                    | Landing Width (in)    | N/A    | Yes  | DWS Contrast?               | Yes    |
| N/A                    | Landing Slope (%)     | N/A    | Yes  | DWS Length (in)             | 24.0   |
| N/A                    | Landing X Slope (%)   | N/A    | Yes  | DWS Full Width?             | Yes    |
| N/A                    | Landing Curb? (Y/N)   | No     | Yes  | DWS Offset (in)             | 2.0    |
| N/A                    | Shared Landing?       | No     |      |                             |        |
| Yes                    | Gutter Ponding?       | No     | No   | Gutter Slope (%)            | 7.3    |
| Yes                    | Gutter Lip Ht (in)    | 0.0    | No   | Gutter X Slope (%)          | 2.3    |
| N/A                    | Painted X Walk1?      | No     | N/A  | Painted X Walk2?            | No     |
|                        | X Walk 1 Direction    | To N   |      | X Walk 2 Direction          | To W   |
|                        | X Walk 1 Width (in)   | N/A    |      | X Walk 2 Width (in)         | N/A    |
|                        | X Walk 1 Slope (%)    | 0.0    |      | X Walk 2 Slope (%)          | 0.2    |
|                        | X Walk 1 X Slope (%)  | 2.2    |      | X Walk 2 X Slope (%)        | 0.4    |
| N/A                    | Ramp inside XWalk1?   | N/A    | N/A  | Ramp inside XWalk2?         | N/A    |
|                        | Road Slope (%)        | 1.6    |      | Clear Space?                | Yes    |
|                        | Road X Slope (%)      | 2.2    | N/A  | Clear Space to XWalk (in)   | N/A    |
| Yes                    | Any Obstructions?     | No     | Yes  | Storm Grate/Utility Hazard? | No     |
|                        | Obstruction Type      |        |      | Storm Grate/Utility Type    |        |
|                        |                       | N/A    |      |                             | N/A    |
|                        |                       |        | Yes  | Surface Condition? (G/P)    | Good   |
| 工工                     |                       |        | Yes  | Curb Slope (%)              | 3.0    |