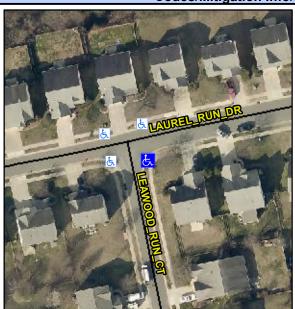

## Access Compliance Report Public Rights-of-Way (Curb Ramps)

Intersection ID: 28453 Main Street: LAUREL\_RUN\_DR Cross Street: LEAWOOD\_RUN\_CT Location: SE

ADA ID: 504527E94ED7 Ramp Type: BlendTrans2 Initial Pass/Fail: Pass Overall Compliance: No Severity Score: 5

## Field Measurements/Component Compliance

Street 1 Name
Stop Condition-Street 1
Street 2 Name
Stop Condition-Street 2

LAUREL RUN DR None LEAWOOD RUN

StopSign

Possible Solutions:

Remove & Replace Gutter.

Remove & Replace Gutter.