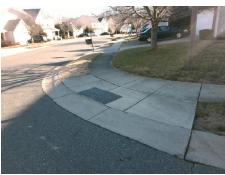

## Access Compliance Report Public Rights-of-Way (Curb Ramps)

Intersection ID: 28453 Main Street: LAUREL\_RUN\_DR Cross Street: LEAWOOD\_RUN\_CT Location: SE

ADA ID: 504527E94ED7 Ramp Type: BlendTrans2 Initial Pass/Fail: Pass Overall Compliance: No Severity Score: 5

| Compliance Description |                       | Data   | Comp | liance Description          | Data   |
|------------------------|-----------------------|--------|------|-----------------------------|--------|
| N/A                    | Ramp Length (in)      | 93.5   | Yes  | BlendTrans Slope (%)        | 2.2    |
| Yes                    | Ramp Width (in)       | 70.0   | Yes  | BlendTrans XSlope (%)       | 0.3    |
| N/A                    | Flare Type LT         | Sloped | N/A  | Flare Type RT               | Sloped |
| N/A                    | Flare Slope LT (%)    | N/A    | N/A  | Flare Slope RT (%)          | N/A    |
| N/A                    | Flare Traversable LT? | No     | N/A  | Flare Traversable RT?       | No     |
| N/A                    | Landing Length (in)   | N/A    | Yes  | DWS Provided?               | Yes    |
| N/A                    | Landing Width (in)    | N/A    | Yes  | DWS Contrast?               | Yes    |
| N/A                    | Landing Slope (%)     | N/A    | Yes  | DWS Length (in)             | 24.0   |
| N/A                    | Landing X Slope (%)   | N/A    | Yes  | DWS Full Width?             | Yes    |
| N/A                    | Landing Curb? (Y/N)   | No     | Yes  | DWS Offset (in)             | 2.0    |
| N/A                    | Shared Landing?       | No     |      |                             |        |
| Yes                    | Gutter Ponding?       | No     | No   | Gutter Slope (%)            | 7.3    |
| Yes                    | Gutter Lip Ht (in)    | 0.0    | No   | Gutter X Slope (%)          | 2.3    |
| N/A                    | Painted X Walk1?      | No     | N/A  | Painted X Walk2?            | No     |
|                        | X Walk 1 Direction    | To N   |      | X Walk 2 Direction          | To W   |
|                        | X Walk 1 Width (in)   | N/A    |      | X Walk 2 Width (in)         | N/A    |
|                        | X Walk 1 Slope (%)    | 0.0    |      | X Walk 2 Slope (%)          | 0.2    |
|                        | X Walk 1 X Slope (%)  | 2.2    |      | X Walk 2 X Slope (%)        | 0.4    |
| N/A                    | Ramp inside XWalk1?   | N/A    | N/A  | Ramp inside XWalk2?         | N/A    |
|                        | Road Slope (%)        | 1.6    |      | Clear Space?                | Yes    |
|                        | Road X Slope (%)      | 2.2    | N/A  | Clear Space to XWalk (in)   | N/A    |
| Yes                    | Any Obstructions?     | No     | Yes  | Storm Grate/Utility Hazard? | No     |
|                        | Obstruction Type      |        |      | Storm Grate/Utility Type    |        |
|                        |                       | N/A    |      |                             | N/A    |
|                        |                       |        | Yes  | Surface Condition? (G/P)    | Good   |
| 工工                     |                       |        | Yes  | Curb Slope (%)              | 3.0    |