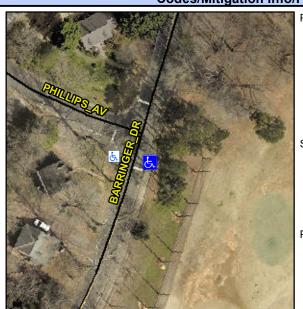

## Access Compliance Report Public Rights-of-Way (Curb Ramps)

Intersection ID: N/A Main Street: PHILLIPS\_AV Cross Street: BARRINGER\_DR Location: SE

ADA ID: 504A5C481C47 Ramp Type: Perp Initial Pass/Fail: Fail Overall Compliance: No Severity Score: 13.75

Codes/Mitigation Info/Possible Solution

## Field Measurements/Component Compliance

Street 1 Name

Stop Condition-Street 2

StopSign
Street 2 Name

N/A
Stop Condition-Street 1

N/A

Possible Solutions:

Remove & Replace Entire Ramp.