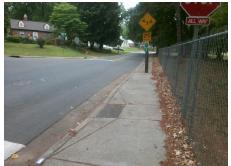

## Field Measurements/Component Compliance

Street 1 Name

Stop Condition-Street 2

StopSign
Street 2 Name

N/A
Stop Condition-Street 1

N/A

Possible Solutions:

Remove & Replace Entire Ramp.

Surveyor Notes:

N/A

PROW/ADA:

Not Found, R304.2.2, R304.5.3

Total Cost: \$ 1850.00

| Field Measurements/Component Compliance |                       |       |                        |                             |      |
|-----------------------------------------|-----------------------|-------|------------------------|-----------------------------|------|
| Compliance Description                  |                       | Data  | Compliance Description |                             | Data |
| N/A                                     | Ramp Length (in)      | 72.0  | No                     | Ramp Slope (%)              | 8.5  |
| Yes                                     | Ramp Width (in)       | 48.0  | No                     | Ramp XSlope (%)             | 2.8  |
| N/A                                     | Flare Type LT         | N/A   | N/A                    | Flare Type RT               | N/A  |
| N/A                                     | Flare Slope LT (%)    | N/A   | N/A                    | Flare Slope RT (%)          | N/A  |
| N/A                                     | Flare Traversable LT? | N/A   | N/A                    | Flare Traversable RT?       | N/A  |
| N/A                                     | Landing Length (in)   | N/A   | N/A                    | DWS Provided?               | N/A  |
| N/A                                     | Landing Width (in)    | N/A   | N/A                    | DWS Contrast?               | N/A  |
| N/A                                     | Landing Slope (%)     | N/A   | N/A                    | DWS Length (in)             | N/A  |
| N/A                                     | Landing X Slope (%)   | N/A   | N/A                    | DWS Full Width?             | N/A  |
| N/A                                     | Landing Curb? (Y/N)   | N/A   | N/A                    | DWS Offset (in)             | N/A  |
| N/A                                     | Shared Landing?       | N/A   |                        |                             |      |
| N/A                                     | Gutter Ponding?       | N/A   | N/A                    | Gutter Slope (%)            | N/A  |
| N/A                                     | Gutter Lip Ht (in)    | N/A   | N/A                    | Gutter X Slope (%)          | N/A  |
| N/A                                     | Painted X Walk1?      | No    | N/A                    | Painted X Walk2?            | N/A  |
|                                         | X Walk 1 Direction    | To NW |                        | X Walk 2 Direction          | N/A  |
| N/A                                     | X Walk 1 Width (in)   | N/A   | N/A                    | X Walk 2 Width (in)         | N/A  |
|                                         | X Walk 1 Slope (%)    | 5.1   |                        | X Walk 2 Slope (%)          | N/A  |
|                                         | X Walk 1 X Slope (%)  | 3.8   |                        | X Walk 2 X Slope (%)        | N/A  |
| N/A                                     | Ramp inside XWalk1?   | N/A   | N/A                    | Ramp inside XWalk2?         | N/A  |
|                                         | Road Slope (%)        | N/A   | N/A                    | Clear Space?                | N/A  |
|                                         | Road X Slope (%)      | N/A   | N/A                    | Clear Space to XWalk (in)   | N/A  |
| N/A                                     | Any Obstructions?     | N/A   | N/A                    | Storm Grate/Utility Hazard? | N/A  |
|                                         | Obstruction Type      |       |                        | Storm Grate/Utility Type    |      |
|                                         |                       | N/A   |                        |                             | N/A  |
|                                         |                       |       | Yes                    | Surface Condition? (G/P)    | Good |
| was a second and a second               |                       |       |                        |                             |      |