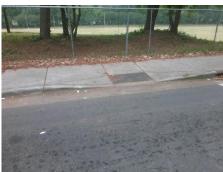

## Field Measurements/Component Compliance

Street 1 Name

Stop Condition-Street 2

StopSign
Street 2 Name

N/A
Stop Condition-Street 1

N/A

Possible Solutions:

Remove & Replace Entire Ramp.

Surveyor Notes:

N/A

PROW/ADA:

Not Found, R304.2.2, R304.5.3

Total Cost: \$ 1850.00

| Field Measurements/Component Compliance |                       |       |                        |                             |      |
|-----------------------------------------|-----------------------|-------|------------------------|-----------------------------|------|
| Compliance Description                  |                       | Data  | Compliance Description |                             | Data |
| N/A                                     | Ramp Length (in)      | 72.0  | No                     | Ramp Slope (%)              | 8.5  |
| Yes                                     | Ramp Width (in)       | 48.0  | No                     | Ramp XSlope (%)             | 2.8  |
| N/A                                     | Flare Type LT         | N/A   | N/A                    | Flare Type RT               | N/A  |
| N/A                                     | Flare Slope LT (%)    | N/A   | N/A                    | Flare Slope RT (%)          | N/A  |
| N/A                                     | Flare Traversable LT? | N/A   | N/A                    | Flare Traversable RT?       | N/A  |
| N/A                                     | Landing Length (in)   | N/A   | N/A                    | DWS Provided?               | N/A  |
| N/A                                     | Landing Width (in)    | N/A   | N/A                    | DWS Contrast?               | N/A  |
| N/A                                     | Landing Slope (%)     | N/A   | N/A                    | DWS Length (in)             | N/A  |
| N/A                                     | Landing X Slope (%)   | N/A   | N/A                    | DWS Full Width?             | N/A  |
| N/A                                     | Landing Curb? (Y/N)   | N/A   | N/A                    | DWS Offset (in)             | N/A  |
| N/A                                     | Shared Landing?       | N/A   |                        |                             |      |
| N/A                                     | Gutter Ponding?       | N/A   | N/A                    | Gutter Slope (%)            | N/A  |
| N/A                                     | Gutter Lip Ht (in)    | N/A   | N/A                    | Gutter X Slope (%)          | N/A  |
| N/A                                     | Painted X Walk1?      | No    | N/A                    | Painted X Walk2?            | N/A  |
|                                         | X Walk 1 Direction    | To NW |                        | X Walk 2 Direction          | N/A  |
| N/A                                     | X Walk 1 Width (in)   | N/A   | N/A                    | X Walk 2 Width (in)         | N/A  |
|                                         | X Walk 1 Slope (%)    | 5.1   |                        | X Walk 2 Slope (%)          | N/A  |
|                                         | X Walk 1 X Slope (%)  | 3.8   |                        | X Walk 2 X Slope (%)        | N/A  |
| N/A                                     | Ramp inside XWalk1?   | N/A   | N/A                    | Ramp inside XWalk2?         | N/A  |
|                                         | Road Slope (%)        | N/A   | N/A                    | Clear Space?                | N/A  |
|                                         | Road X Slope (%)      | N/A   | N/A                    | Clear Space to XWalk (in)   | N/A  |
| N/A                                     | Any Obstructions?     | N/A   | N/A                    | Storm Grate/Utility Hazard? | N/A  |
|                                         | Obstruction Type      |       |                        | Storm Grate/Utility Type    |      |
|                                         |                       | N/A   |                        |                             | N/A  |
|                                         |                       |       | Yes                    | Surface Condition? (G/P)    | Good |
| was a second and a second               |                       |       |                        |                             |      |