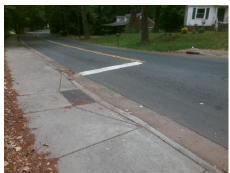

## Field Measurements/Component Compliance

Street 1 Name

Stop Condition-Street 2

StopSign
Street 2 Name

N/A
Stop Condition-Street 1

N/A

Possible Solutions:

Remove & Replace Entire Ramp.

Surveyor Notes:

N/A

PROW/ADA:

Not Found, R304.2.2, R304.5.3

Total Cost: \$ 1850.00

| Field Measurements/Component Compliance |                       |       |                        |                             |      |
|-----------------------------------------|-----------------------|-------|------------------------|-----------------------------|------|
| Compliance Description                  |                       | Data  | Compliance Description |                             | Data |
| N/A                                     | Ramp Length (in)      | 72.0  | No                     | Ramp Slope (%)              | 8.5  |
| Yes                                     | Ramp Width (in)       | 48.0  | No                     | Ramp XSlope (%)             | 2.8  |
| N/A                                     | Flare Type LT         | N/A   | N/A                    | Flare Type RT               | N/A  |
| N/A                                     | Flare Slope LT (%)    | N/A   | N/A                    | Flare Slope RT (%)          | N/A  |
| N/A                                     | Flare Traversable LT? | N/A   | N/A                    | Flare Traversable RT?       | N/A  |
| N/A                                     | Landing Length (in)   | N/A   | N/A                    | DWS Provided?               | N/A  |
| N/A                                     | Landing Width (in)    | N/A   | N/A                    | DWS Contrast?               | N/A  |
| N/A                                     | Landing Slope (%)     | N/A   | N/A                    | DWS Length (in)             | N/A  |
| N/A                                     | Landing X Slope (%)   | N/A   | N/A                    | DWS Full Width?             | N/A  |
| N/A                                     | Landing Curb? (Y/N)   | N/A   | N/A                    | DWS Offset (in)             | N/A  |
| N/A                                     | Shared Landing?       | N/A   |                        |                             |      |
| N/A                                     | Gutter Ponding?       | N/A   | N/A                    | Gutter Slope (%)            | N/A  |
| N/A                                     | Gutter Lip Ht (in)    | N/A   | N/A                    | Gutter X Slope (%)          | N/A  |
| N/A                                     | Painted X Walk1?      | No    | N/A                    | Painted X Walk2?            | N/A  |
|                                         | X Walk 1 Direction    | To NW |                        | X Walk 2 Direction          | N/A  |
| N/A                                     | X Walk 1 Width (in)   | N/A   | N/A                    | X Walk 2 Width (in)         | N/A  |
|                                         | X Walk 1 Slope (%)    | 5.1   |                        | X Walk 2 Slope (%)          | N/A  |
|                                         | X Walk 1 X Slope (%)  | 3.8   |                        | X Walk 2 X Slope (%)        | N/A  |
| N/A                                     | Ramp inside XWalk1?   | N/A   | N/A                    | Ramp inside XWalk2?         | N/A  |
|                                         | Road Slope (%)        | N/A   | N/A                    | Clear Space?                | N/A  |
|                                         | Road X Slope (%)      | N/A   | N/A                    | Clear Space to XWalk (in)   | N/A  |
| N/A                                     | Any Obstructions?     | N/A   | N/A                    | Storm Grate/Utility Hazard? | N/A  |
|                                         | Obstruction Type      |       |                        | Storm Grate/Utility Type    |      |
|                                         |                       | N/A   |                        |                             | N/A  |
|                                         |                       |       | Yes                    | Surface Condition? (G/P)    | Good |
| was a second and a second               |                       |       |                        |                             |      |