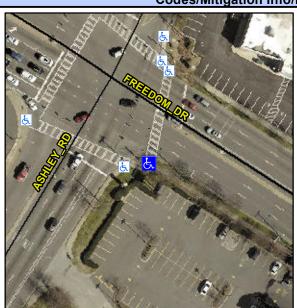

## Access Compliance Report Public Rights-of-Way (Curb Ramps)

Intersection ID: 10100 Main Street: ASHLEY\_RD Cross Street: FREEDOM\_DR Location: S

ADA ID: 504C19ADC347 Ramp Type: Perp Initial Pass/Fail: Fail Overall Compliance: No Severity Score: 10

## Field Measurements/Component Compliance

Street 1 Name FREEDOM DR
Stop Condition-Street 2 Signal
Street 2 Name N/A
Stop Condition-Street 1 N/A

Possible Solutions:

Remove & Replace Entire Ramp.

Surveyor Notes: