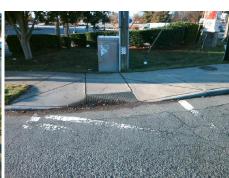

## Field Measurements/Component Compliance

Street 1 Name FREEDOM DR
Stop Condition-Street 2 Signal
Street 2 Name N/A
Stop Condition-Street 1 N/A

Possible Solutions:

Remove & Replace Entire Ramp.

Surveyor Notes:

N/A

PROW/ADA:

R304.5.1

Total Cost: \$ 1850.00

| Field Measurements/Component Compnance |                       |       |                        |                             |      |
|----------------------------------------|-----------------------|-------|------------------------|-----------------------------|------|
| Compliance Description                 |                       | Data  | Compliance Description |                             | Data |
| N/A                                    | Ramp Length (in)      | 51.5  | Yes                    | Ramp Slope (%)              | 5.1  |
| No                                     | Ramp Width (in)       | 47.5  | Yes                    | Ramp XSlope (%)             | 2.1  |
| N/A                                    | Flare Type LT         | N/A   | N/A                    | Flare Type RT               | N/A  |
| N/A                                    | Flare Slope LT (%)    | N/A   | N/A                    | Flare Slope RT (%)          | N/A  |
| N/A                                    | Flare Traversable LT? | N/A   | N/A                    | Flare Traversable RT?       | N/A  |
| N/A                                    | Landing Length (in)   | N/A   | N/A                    | DWS Provided?               | N/A  |
| N/A                                    | Landing Width (in)    | N/A   | N/A                    | DWS Contrast?               | N/A  |
| N/A                                    | Landing Slope (%)     | N/A   | N/A                    | DWS Length (in)             | N/A  |
| N/A                                    | Landing X Slope (%)   | N/A   | N/A                    | DWS Full Width?             | N/A  |
| N/A                                    | Landing Curb? (Y/N)   | N/A   | N/A                    | DWS Offset (in)             | N/A  |
| N/A                                    | Shared Landing?       | N/A   |                        |                             |      |
| N/A                                    | Gutter Ponding?       | Yes   | N/A                    | Gutter Slope (%)            | N/A  |
| N/A                                    | Gutter Lip Ht (in)    | N/A   | N/A                    | Gutter X Slope (%)          | N/A  |
| N/A                                    | Painted X Walk1?      | Yes   | N/A                    | Painted X Walk2?            | N/A  |
|                                        | X Walk 1 Direction    | To NE |                        | X Walk 2 Direction          | N/A  |
| N/A                                    | X Walk 1 Width (in)   | 111.0 | N/A                    | X Walk 2 Width (in)         | N/A  |
|                                        | X Walk 1 Slope (%)    | 4.7   |                        | X Walk 2 Slope (%)          | N/A  |
|                                        | X Walk 1 X Slope (%)  | 2.6   |                        | X Walk 2 X Slope (%)        | N/A  |
| N/A                                    | Ramp inside XWalk1?   | Yes   | N/A                    | Ramp inside XWalk2?         | N/A  |
|                                        | Road Slope (%)        | N/A   | N/A                    | Clear Space?                | N/A  |
|                                        | Road X Slope (%)      | N/A   | N/A                    | Clear Space to XWalk (in)   | N/A  |
| N/A                                    | Any Obstructions?     | N/A   | N/A                    | Storm Grate/Utility Hazard? | N/A  |
|                                        | Obstruction Type      |       |                        | Storm Grate/Utility Type    |      |
|                                        |                       | N/A   |                        |                             | N/A  |
|                                        |                       |       | Yes                    | Surface Condition? (G/P)    | Good |