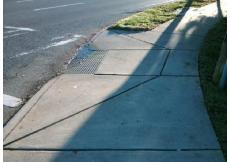

## Field Measurements/Component Compliance

Street 1 Name FREEDOM DR
Stop Condition-Street 2 Signal
Street 2 Name N/A
Stop Condition-Street 1 N/A

Possible Solutions:

Remove & Replace Entire Ramp.

Surveyor Notes:

N/A

PROW/ADA:

R304.5.1

Total Cost: \$ 1850.00

| Field Measurements/Component Compnance |                       |       |                        |                             |      |
|----------------------------------------|-----------------------|-------|------------------------|-----------------------------|------|
| Compliance Description                 |                       | Data  | Compliance Description |                             | Data |
| N/A                                    | Ramp Length (in)      | 51.5  | Yes                    | Ramp Slope (%)              | 5.1  |
| No                                     | Ramp Width (in)       | 47.5  | Yes                    | Ramp XSlope (%)             | 2.1  |
| N/A                                    | Flare Type LT         | N/A   | N/A                    | Flare Type RT               | N/A  |
| N/A                                    | Flare Slope LT (%)    | N/A   | N/A                    | Flare Slope RT (%)          | N/A  |
| N/A                                    | Flare Traversable LT? | N/A   | N/A                    | Flare Traversable RT?       | N/A  |
| N/A                                    | Landing Length (in)   | N/A   | N/A                    | DWS Provided?               | N/A  |
| N/A                                    | Landing Width (in)    | N/A   | N/A                    | DWS Contrast?               | N/A  |
| N/A                                    | Landing Slope (%)     | N/A   | N/A                    | DWS Length (in)             | N/A  |
| N/A                                    | Landing X Slope (%)   | N/A   | N/A                    | DWS Full Width?             | N/A  |
| N/A                                    | Landing Curb? (Y/N)   | N/A   | N/A                    | DWS Offset (in)             | N/A  |
| N/A                                    | Shared Landing?       | N/A   |                        |                             |      |
| N/A                                    | Gutter Ponding?       | Yes   | N/A                    | Gutter Slope (%)            | N/A  |
| N/A                                    | Gutter Lip Ht (in)    | N/A   | N/A                    | Gutter X Slope (%)          | N/A  |
| N/A                                    | Painted X Walk1?      | Yes   | N/A                    | Painted X Walk2?            | N/A  |
|                                        | X Walk 1 Direction    | To NE |                        | X Walk 2 Direction          | N/A  |
| N/A                                    | X Walk 1 Width (in)   | 111.0 | N/A                    | X Walk 2 Width (in)         | N/A  |
|                                        | X Walk 1 Slope (%)    | 4.7   |                        | X Walk 2 Slope (%)          | N/A  |
|                                        | X Walk 1 X Slope (%)  | 2.6   |                        | X Walk 2 X Slope (%)        | N/A  |
| N/A                                    | Ramp inside XWalk1?   | Yes   | N/A                    | Ramp inside XWalk2?         | N/A  |
|                                        | Road Slope (%)        | N/A   | N/A                    | Clear Space?                | N/A  |
|                                        | Road X Slope (%)      | N/A   | N/A                    | Clear Space to XWalk (in)   | N/A  |
| N/A                                    | Any Obstructions?     | N/A   | N/A                    | Storm Grate/Utility Hazard? | N/A  |
|                                        | Obstruction Type      |       |                        | Storm Grate/Utility Type    |      |
|                                        |                       | N/A   |                        |                             | N/A  |
|                                        |                       |       | Yes                    | Surface Condition? (G/P)    | Good |