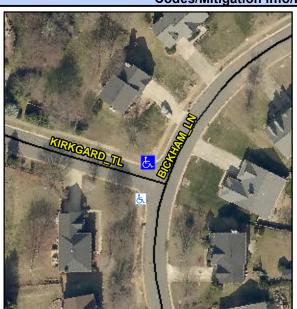

## **Access Compliance Report Public Rights-of-Way** (Curb Ramps)

Intersection ID: 3928 Main Street: BICKHAM LN Cross Street: KIRKGARD TL Location: N **Overall Compliance: No** ADA ID: 506A5A826EB3 Ramp Type: Perp Initial Pass/Fail: Fail **Severity Score:** 22.5

**Codes/Mitigation Info/Possible Solution** 

KIRKGARD TL Street 1 Name Stop Condition-Street 2 StopSign Street 2 Name N/A Stop Condition-Street 1 N/A

Possible Solutions: Remove & Replace Entire Ramp. Surveyor Notes: N/A PROW/ADA: Not Found, R304.5.1, R304.2.2, R304.5.3