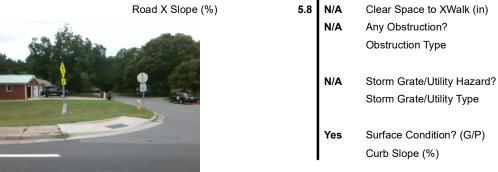

Compliance Description

Ramp Length RT (in)

Ramp Width RT (in)

Ramp Slope RT (%)

Ramp Slope (%)

Flare Type RT

Ramp XSlope (%)

Flare Slope RT (%)

Data

77.0

34.5

7.5

2.2

24.0

48.0

N/A

N/A

3200.00

X Walk 1 Slope (%)

X Walk 1 X Slope (%)

Ramp inside XWalk1?

Road Slope (%)