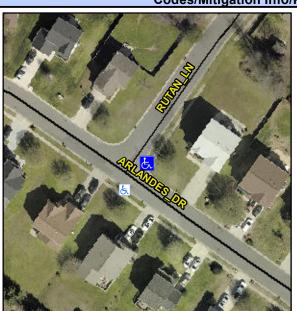

## Access Compliance Report Public Rights-of-Way (Curb Ramps)

Intersection ID: 23846 Main Street: ARLANDES\_DR Cross Street: RUTAN\_LN Location: E

ADA ID: 506E2FDDCD97 Ramp Type: PerpDiag Initial Pass/Fail: Fail Overall Compliance: No Severity Score: 55

## Field Measurements/Component Compliance

Street 1 Name
Stop Condition-Street 2
Street 2 Name
Stop Condition-Street 1

RUTAN LN StopSign ARLANDES DR None Possible Solutions:

Remove & Replace Curb Ramp With Two New Directional Ramps or Equivalent.