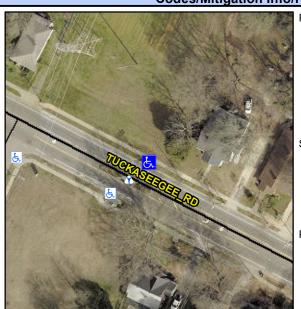

## Access Compliance Report Public Rights-of-Way (Curb Ramps)

Intersection ID: 10040074Main Street: TUCKASEGEE\_RDCross Street: N/ALocation:NADA ID: 507399D10151Ramp Type: Directional1Initial Pass/Fail: FailOverall Compliance: NoSeverity Score: 26.25

Codes/Mitigation Info/Possible Solution

Street 1 Name

TUCKASEEGEE RD

Stop Condition-Street 1

None

Street 2 Name

N/A

Stop Condition-Street 2