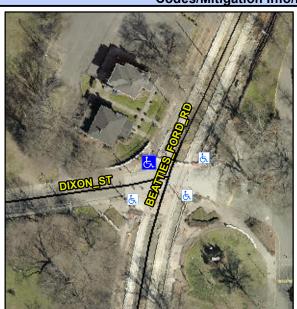

## Access Compliance Report Public Rights-of-Way (Curb Ramps)

Intersection ID: 10292Main Street: BEATTIES\_FORD\_RDCross Street: DIXON\_STLocation: NWADA ID: 507866921F29Ramp Type: PerpDiagInitial Pass/Fail: FailOverall Compliance: NoSeverity Score: 40

## Field Measurements/Component Compliance

Street 1 Name DIXON ST
Stop Condition-Street 2 Signal
Street 2 Name BEATTIES FORD RD
Stop Condition-Street 1 Signal

Possible Solutions:

Remove & Replace Curb Ramp With Two New Directional Ramps or Equivalent.