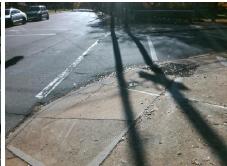

Surveyor Notes:

N/A

PROW/ADA:

Not Found, R304.2.2, R302.7

Found, R304.2.2, R302.7

Total Cost: \$ 3200.00

| Field Measurements/Component Compliance |                       |       |      |                             |      |
|-----------------------------------------|-----------------------|-------|------|-----------------------------|------|
| Compliance Description                  |                       | Data  | Comp | oliance Description         | Data |
| N/A                                     | Ramp Length (in)      | 68.0  | No   | Ramp Slope (%)              | 15.1 |
| Yes                                     | Ramp Width (in)       | 109.0 | Yes  | Ramp XSlope (%)             | 0.6  |
| N/A                                     | Flare Type LT         | N/A   | N/A  | Flare Type RT               | N/A  |
| N/A                                     | Flare Slope LT (%)    | N/A   | N/A  | Flare Slope RT (%)          | N/A  |
| N/A                                     | Flare Traversable LT? | N/A   | N/A  | Flare Traversable RT?       | N/A  |
| N/A                                     | Landing Length (in)   | N/A   | N/A  | DWS Provided?               | N/A  |
| N/A                                     | Landing Width (in)    | N/A   | N/A  | DWS Contrast?               | N/A  |
| N/A                                     | Landing Slope (%)     | N/A   | N/A  | DWS Length (in)             | N/A  |
| N/A                                     | Landing X Slope (%)   | N/A   | N/A  | DWS Full Width?             | N/A  |
| N/A                                     | Landing Curb? (Y/N)   | N/A   | N/A  | DWS Offset (in)             | N/A  |
| N/A                                     | Shared Landing?       | N/A   |      |                             |      |
| N/A                                     | Gutter Ponding?       | N/A   | N/A  | Gutter Slope (%)            | N/A  |
| N/A                                     | Gutter Lip Ht (in)    | N/A   | N/A  | Gutter X Slope (%)          | N/A  |
| N/A                                     | Painted X Walk1?      | Yes   | N/A  | Painted X Walk2?            | No   |
|                                         | X Walk 1 Direction    | To SW |      | X Walk 2 Direction          | To E |
| N/A                                     | X Walk 1 Width (in)   | 101.0 | N/A  | X Walk 2 Width (in)         | N/A  |
|                                         | X Walk 1 Slope (%)    | 2.3   |      | X Walk 2 Slope (%)          | 7.0  |
|                                         | X Walk 1 X Slope (%)  | 2.9   |      | X Walk 2 X Slope (%)        | 0.3  |
| N/A                                     | Ramp inside XWalk1?   | Yes   | N/A  | Ramp inside XWalk2?         | N/A  |
|                                         | Road Slope (%)        | 1.8   | N/A  | Clear Space?                | N/A  |
|                                         | Road X Slope (%)      | 9.8   | N/A  | Clear Space to XWalk (in)   | N/A  |
| N/A                                     | Any Obstructions?     | N/A   | N/A  | Storm Grate/Utility Hazard? | N/A  |
|                                         | Obstruction Type      |       |      | Storm Grate/Utility Type    |      |
|                                         |                       | N/A   |      |                             | N/A  |
|                                         |                       |       | No   | Surface Condition? (G/P)    | Poor |
|                                         | A LIGHT               |       |      |                             |      |