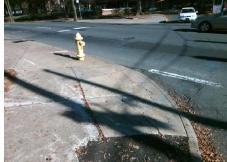

Surveyor Notes:

N/A

PROW/ADA:

Not Found, R304.2.2, R302.7

Found, R304.2.2, R302.7

Total Cost: \$ 3200.00

| Field Measurements/Component Compliance |                       |       |      |                             |      |
|-----------------------------------------|-----------------------|-------|------|-----------------------------|------|
| Compliance Description                  |                       | Data  | Comp | oliance Description         | Data |
| N/A                                     | Ramp Length (in)      | 68.0  | No   | Ramp Slope (%)              | 15.1 |
| Yes                                     | Ramp Width (in)       | 109.0 | Yes  | Ramp XSlope (%)             | 0.6  |
| N/A                                     | Flare Type LT         | N/A   | N/A  | Flare Type RT               | N/A  |
| N/A                                     | Flare Slope LT (%)    | N/A   | N/A  | Flare Slope RT (%)          | N/A  |
| N/A                                     | Flare Traversable LT? | N/A   | N/A  | Flare Traversable RT?       | N/A  |
| N/A                                     | Landing Length (in)   | N/A   | N/A  | DWS Provided?               | N/A  |
| N/A                                     | Landing Width (in)    | N/A   | N/A  | DWS Contrast?               | N/A  |
| N/A                                     | Landing Slope (%)     | N/A   | N/A  | DWS Length (in)             | N/A  |
| N/A                                     | Landing X Slope (%)   | N/A   | N/A  | DWS Full Width?             | N/A  |
| N/A                                     | Landing Curb? (Y/N)   | N/A   | N/A  | DWS Offset (in)             | N/A  |
| N/A                                     | Shared Landing?       | N/A   |      |                             |      |
| N/A                                     | Gutter Ponding?       | N/A   | N/A  | Gutter Slope (%)            | N/A  |
| N/A                                     | Gutter Lip Ht (in)    | N/A   | N/A  | Gutter X Slope (%)          | N/A  |
| N/A                                     | Painted X Walk1?      | Yes   | N/A  | Painted X Walk2?            | No   |
|                                         | X Walk 1 Direction    | To SW |      | X Walk 2 Direction          | To E |
| N/A                                     | X Walk 1 Width (in)   | 101.0 | N/A  | X Walk 2 Width (in)         | N/A  |
|                                         | X Walk 1 Slope (%)    | 2.3   |      | X Walk 2 Slope (%)          | 7.0  |
|                                         | X Walk 1 X Slope (%)  | 2.9   |      | X Walk 2 X Slope (%)        | 0.3  |
| N/A                                     | Ramp inside XWalk1?   | Yes   | N/A  | Ramp inside XWalk2?         | N/A  |
|                                         | Road Slope (%)        | 1.8   | N/A  | Clear Space?                | N/A  |
|                                         | Road X Slope (%)      | 9.8   | N/A  | Clear Space to XWalk (in)   | N/A  |
| N/A                                     | Any Obstructions?     | N/A   | N/A  | Storm Grate/Utility Hazard? | N/A  |
|                                         | Obstruction Type      |       |      | Storm Grate/Utility Type    |      |
|                                         |                       | N/A   |      |                             | N/A  |
|                                         |                       |       | No   | Surface Condition? (G/P)    | Poor |
|                                         | A LIGHT               |       |      |                             |      |