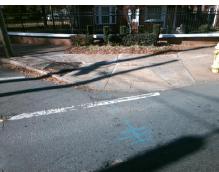

Surveyor Notes:

N/A

PROW/ADA:

Not Found, R304.2.2, R302.7

Found, R304.2.2, R302.7

Total Cost: \$ 3200.00

| Field Measurements/Component Compliance |                       |       |      |                             |      |
|-----------------------------------------|-----------------------|-------|------|-----------------------------|------|
| Compliance Description                  |                       | Data  | Comp | oliance Description         | Data |
| N/A                                     | Ramp Length (in)      | 68.0  | No   | Ramp Slope (%)              | 15.1 |
| Yes                                     | Ramp Width (in)       | 109.0 | Yes  | Ramp XSlope (%)             | 0.6  |
| N/A                                     | Flare Type LT         | N/A   | N/A  | Flare Type RT               | N/A  |
| N/A                                     | Flare Slope LT (%)    | N/A   | N/A  | Flare Slope RT (%)          | N/A  |
| N/A                                     | Flare Traversable LT? | N/A   | N/A  | Flare Traversable RT?       | N/A  |
| N/A                                     | Landing Length (in)   | N/A   | N/A  | DWS Provided?               | N/A  |
| N/A                                     | Landing Width (in)    | N/A   | N/A  | DWS Contrast?               | N/A  |
| N/A                                     | Landing Slope (%)     | N/A   | N/A  | DWS Length (in)             | N/A  |
| N/A                                     | Landing X Slope (%)   | N/A   | N/A  | DWS Full Width?             | N/A  |
| N/A                                     | Landing Curb? (Y/N)   | N/A   | N/A  | DWS Offset (in)             | N/A  |
| N/A                                     | Shared Landing?       | N/A   |      |                             |      |
| N/A                                     | Gutter Ponding?       | N/A   | N/A  | Gutter Slope (%)            | N/A  |
| N/A                                     | Gutter Lip Ht (in)    | N/A   | N/A  | Gutter X Slope (%)          | N/A  |
| N/A                                     | Painted X Walk1?      | Yes   | N/A  | Painted X Walk2?            | No   |
|                                         | X Walk 1 Direction    | To SW |      | X Walk 2 Direction          | To E |
| N/A                                     | X Walk 1 Width (in)   | 101.0 | N/A  | X Walk 2 Width (in)         | N/A  |
|                                         | X Walk 1 Slope (%)    | 2.3   |      | X Walk 2 Slope (%)          | 7.0  |
|                                         | X Walk 1 X Slope (%)  | 2.9   |      | X Walk 2 X Slope (%)        | 0.3  |
| N/A                                     | Ramp inside XWalk1?   | Yes   | N/A  | Ramp inside XWalk2?         | N/A  |
|                                         | Road Slope (%)        | 1.8   | N/A  | Clear Space?                | N/A  |
|                                         | Road X Slope (%)      | 9.8   | N/A  | Clear Space to XWalk (in)   | N/A  |
| N/A                                     | Any Obstructions?     | N/A   | N/A  | Storm Grate/Utility Hazard? | N/A  |
|                                         | Obstruction Type      |       |      | Storm Grate/Utility Type    |      |
|                                         |                       | N/A   |      |                             | N/A  |
|                                         |                       |       | No   | Surface Condition? (G/P)    | Poor |
|                                         | A LIGHT               |       |      |                             |      |